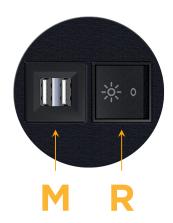

## Modules/Ports:

- M Double USB-A (Fast Charging Ports 18W)
- R Switched AC (Rocker Switch)

Distributed by

Mormax Company, Inc. 8 Westchester Plaza Elmsford, NY 10523

E491161

a 🖂 sales@morma ;  $\mathscr{O}$  mormax.com