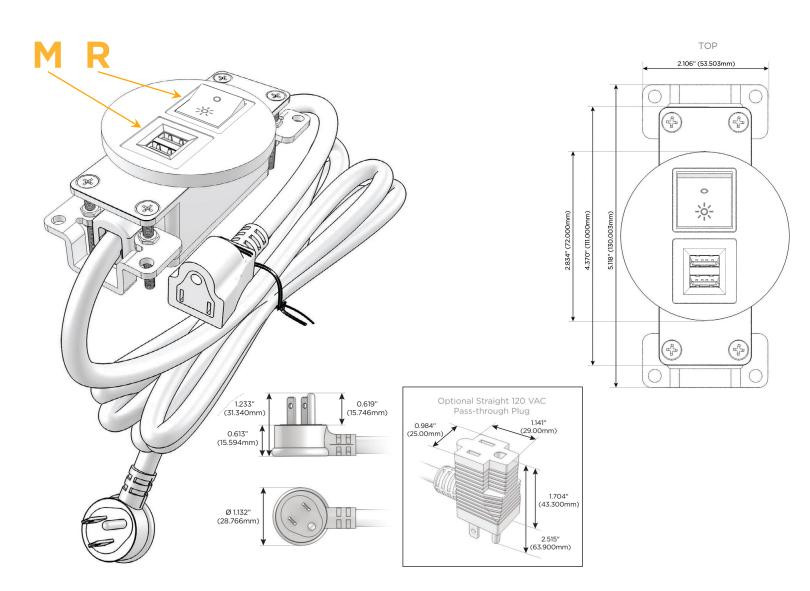

#### Plug:

Supplied with Low Profile Flat 45° Angle 120 VAC Plug

- **Optional Standard Straight 120 VAC Plug**
- Optional Straight 120 VAC Pass-through Plug

- CLEAN, COMPACT DESIGN
- STREAMLINED
- LOW PROFILE
- SIDE-EXITING CORDS
- PLUG & PLAY
- 6' AC CORD & PLUG (FLAT PLUG STANDARD)
- CUSTOMIZABLE CONFIGURATIONS AND FINISHES
- UL LISTED FOR MOUNTING IN FURNITURE
- 15A

## Modules/Ports:

- M Double USB-A (Fast Charging Ports 18W)
- R Switched AC (Rocker Switch)

Distributed by

Mormax Company, Inc. 8 Westchester Plaza Elmsford, NY 10523

E491161

a 🖂 sales@morma ;  $\mathscr{O}$  mormax.com