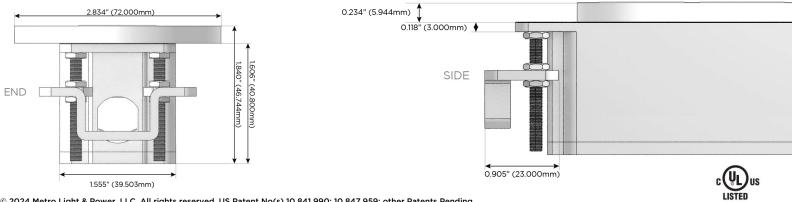

## AC POWER & DATA CONNECTIVITY SOLUTION

Modules/Ports:

M-POWER-2T-EX-CRRNDSB

Specs:

Distributed by

Mormax Company, Inc. 8 Westchester Plaza Elmsford, NY 10523

> E491161 OWER DISTRI

© 2024 Metro Light & Power, LLC. All rights reserved. US Patent No(s) 10,841,990; 10,847,959; other Patents Pending Metro Light & Power, LLC | 11 Smith St Englewood, NJ 07631 | T: 201-416-4160 | F: 208-979-4613 | info@metrolightandpower.com | www.metrolightandpower.com