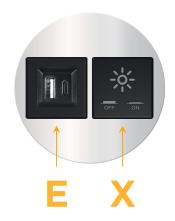

### **Module/Port Options:**

- **Tamper Resistant AC Receptacle** Α
- Е USB-A & USB-C (20W)
- Double USB-A (Fast Charging Ports 18W) M
- н HDMI
- 6 CAT 6
- 12 RJ 12
- Switched AC X
- Υ 3-Way Switch (Low Voltage)
- V USB-C (45W High Speed Charging Port)
- USB-C (25W High Speed Charging Port) S
- R Switched AC (Rocker Switch)
- D **Dimmer Switch**