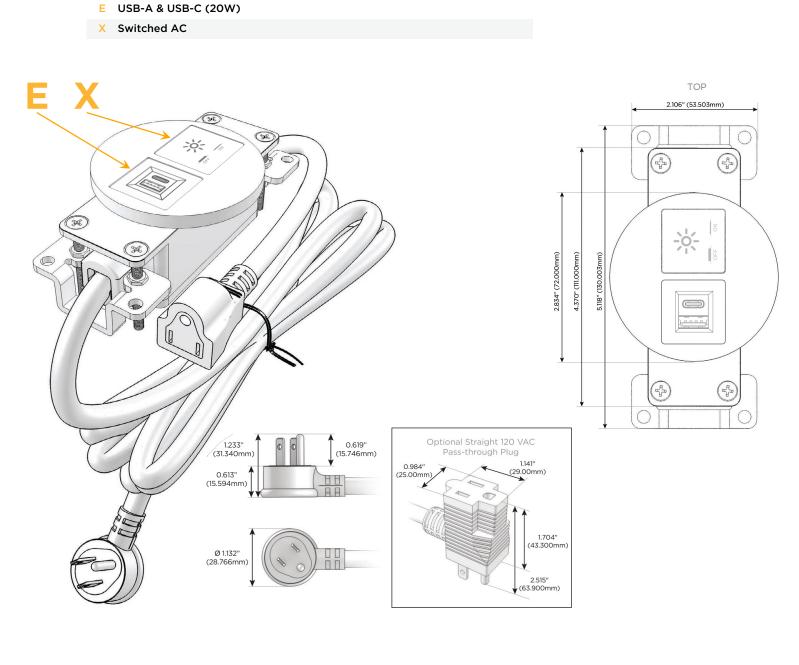

### **Module/Port Options:**

- **Tamper Resistant AC Receptacle** Α
- Е USB-A & USB-C (20W)
- Double USB-A (Fast Charging Ports 18W) M
- н HDMI
- 6 CAT 6
- 12 RJ 12
- Switched AC X
- Υ 3-Way Switch (Low Voltage)
- V USB-C (45W High Speed Charging Port)
- USB-C (25W High Speed Charging Port) S
- R Switched AC (Rocker Switch)
- D **Dimmer Switch**

#### Plug:

Supplied with Low Profile Flat 45° Angle 120 VAC Plug

- **Optional Standard Straight 120 VAC Plug**
- **Optional Straight 120 VAC Pass-through Plug**

- CLEAN, COMPACT DESIGN
- STREAMLINED
- LOW PROFILE
- SIDE-EXITING CORDS
- PLUG & PLAY
- 6' AC CORD & PLUG (FLAT PLUG STANDARD)
- CUSTOMIZABLE CONFIGURATIONS AND FINISHES
- **UL LISTED FOR MOUNTING IN FURNITURE**
- 15A