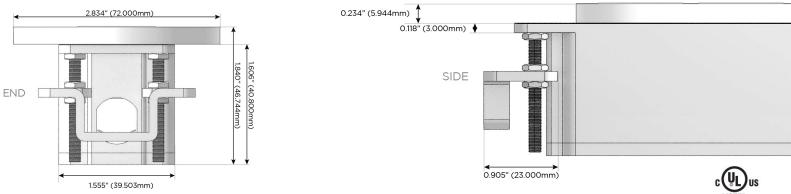

#### Plug:

Supplied with Low Profile Flat 45° Angle 120 VAC Plug

- **Optional Standard Straight 120 VAC Plug**
- **Optional Straight 120 VAC Pass-through Plug**

- CLEAN, COMPACT DESIGN
- STREAMLINED
- LOW PROFILE
- SIDE-EXITING CORDS
- PLUG & PLAY
- 6' AC CORD & PLUG (FLAT PLUG STANDARD)
- CUSTOMIZABLE CONFIGURATIONS AND FINISHES
- **UL LISTED FOR MOUNTING IN FURNITURE**
- 15A