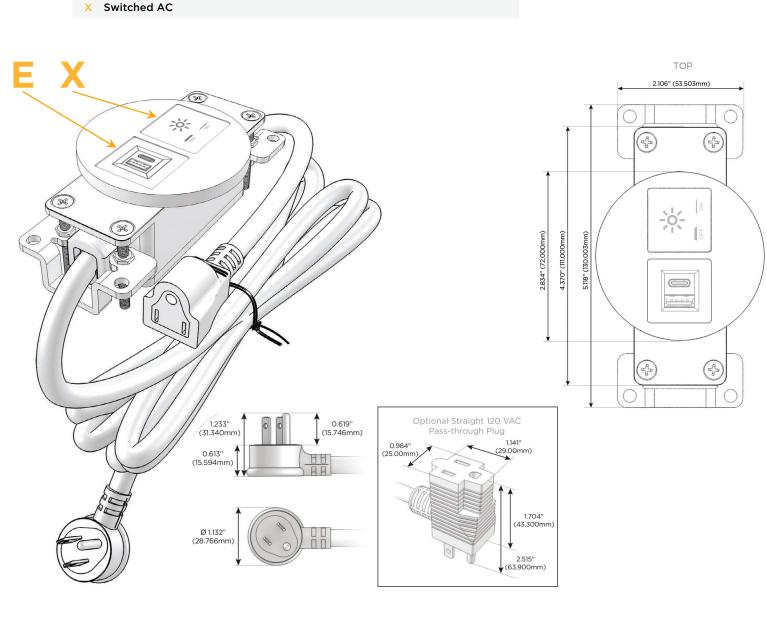

#### **Module/Port Options:**

- **Tamper Resistant AC Receptacle** Α
- Е USB-A & USB-C (20W)
- Double USB-A (Fast Charging Ports 18W) Μ
- н HDMI
- 6 CAT 6
- 12 RJ 12
- Switched AC X
- Υ 3-Way Switch (Low Voltage)
- V USB-C (45W High Speed Charging Port)
- USB-C (25W High Speed Charging Port) S
- R Switched AC (Rocker Switch)
- D **Dimmer Switch**

#### Plug:

Supplied with Low Profile Flat 45° Angle 120 VAC Plug

- **Optional Standard Straight 120 VAC Plug**
- **Optional Straight 120 VAC Pass-through Plug**

- CLEAN, COMPACT DESIGN
- STREAMLINED
- LOW PROFILE
- SIDE-EXITING CORDS
- PLUG & PLAY
- 6' AC CORD & PLUG (FLAT PLUG STANDARD)
- CUSTOMIZABLE CONFIGURATIONS AND FINISHES
- **UL LISTED FOR MOUNTING IN FURNITURE**
- 15A

## AC POWER & DATA CONNECTIVITY SOLUTION

Modules/Ports:

USB-A & USB-C (20W)

M-POWER-2T-EX-BZRNDB

Е

Specs:

Distributed by

Mormax Company, Inc. 8 Westchester Plaza Elmsford, NY 10523