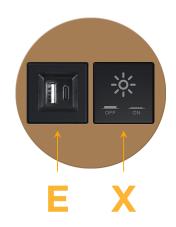

#### **Module/Port Options:**

- **Tamper Resistant AC Receptacle** Α
- Е USB-A & USB-C (20W)
- Double USB-A (Fast Charging Ports 18W) Μ
- н HDMI
- 6 CAT 6
- 12 RJ 12
- Switched AC X
- Υ 3-Way Switch (Low Voltage)
- V USB-C (45W High Speed Charging Port)
- USB-C (25W High Speed Charging Port) S
- R Switched AC (Rocker Switch)
- D **Dimmer Switch**

## AC POWER & DATA CONNECTIVITY SOLUTION

Modules/Ports:

USB-A & USB-C (20W)

M-POWER-2T-EX-BZRNDB

Е

Specs:

Distributed by

Mormax Company, Inc. 8 Westchester Plaza Elmsford, NY 10523