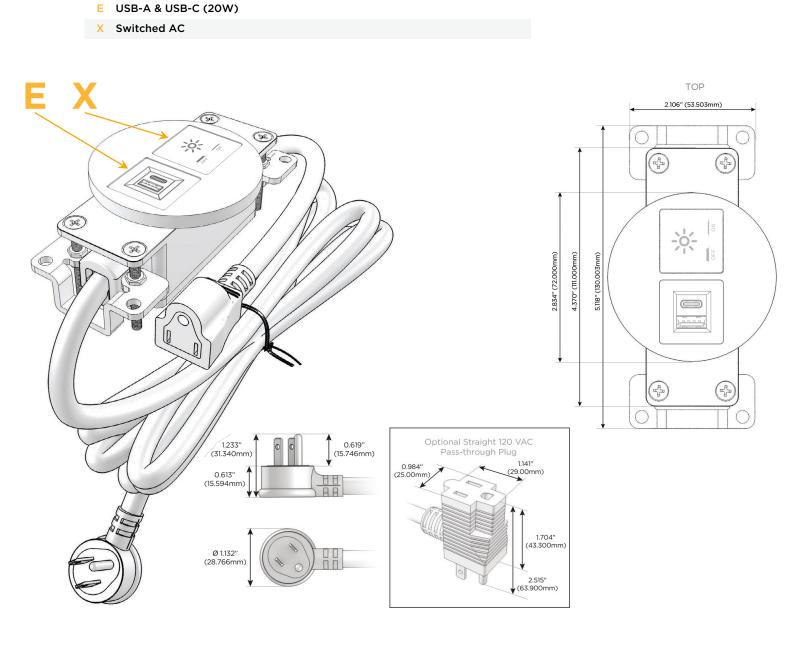

#### **Module/Port Options:**

- **Tamper Resistant AC Receptacle** Α
- Е USB-A & USB-C (20W)
- Double USB-A (Fast Charging Ports 18W) Μ
- н HDMI
- 6 CAT 6
- 12 RJ 12
- Switched AC X
- Υ 3-Way Switch (Low Voltage)
- USB-C (45W High Speed Charging Port) V
- USB-C (25W High Speed Charging Port) S
- R Switched AC (Rocker Switch)
- D **Dimmer Switch**

#### Plug:

Supplied with Low Profile Flat 45° Angle 120 VAC Plug

- **Optional Standard Straight 120 VAC Plug**
- **Optional Straight 120 VAC Pass-through Plug**

- CLEAN, COMPACT DESIGN
- STREAMLINED
- LOW PROFILE
- SIDE-EXITING CORDS
- PLUG & PLAY
- 6' AC CORD & PLUG (FLAT PLUG STANDARD)
- CUSTOMIZABLE CONFIGURATIONS AND FINISHES
- **UL LISTED FOR MOUNTING IN FURNITURE**
- 15A

## AC POWER & DATA CONNECTIVITY SOLUTION

Modules/Ports:

M-POWER-2T-EX-BZ5ARNDSB

Specs:

Distributed by

Mormax Company, Inc. 8 Westchester Plaza Elmsford, NY 10523

> E491161 OWER DISTRI

© 2024 Metro Light & Power, LLC. All rights reserved. US Patent No(s) 10,841,990; 10,847,959; other Patents Pending Metro Light & Power, LLC | 11 Smith St Englewood, NJ 07631 | T: 201-416-4160 | F: 208-979-4613 | info@metrolightandpower.com | www.metrolightandpower.com