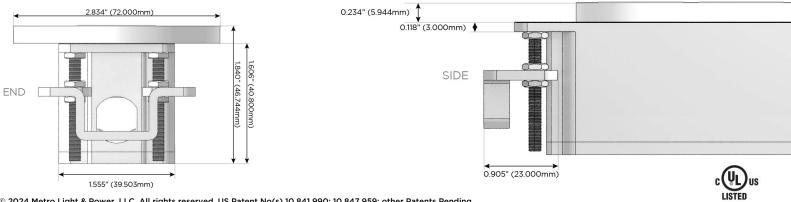

## AC POWER & DATA CONNECTIVITY SOLUTION

Modules/Ports:

M-POWER-2T-EX-BZ5ARNDSB

Specs:

Distributed by

Mormax Company, Inc. 8 Westchester Plaza Elmsford, NY 10523

> E491161 OWER DISTRI

© 2024 Metro Light & Power, LLC. All rights reserved. US Patent No(s) 10,841,990; 10,847,959; other Patents Pending Metro Light & Power, LLC | 11 Smith St Englewood, NJ 07631 | T: 201-416-4160 | F: 208-979-4613 | info@metrolightandpower.com | www.metrolightandpower.com