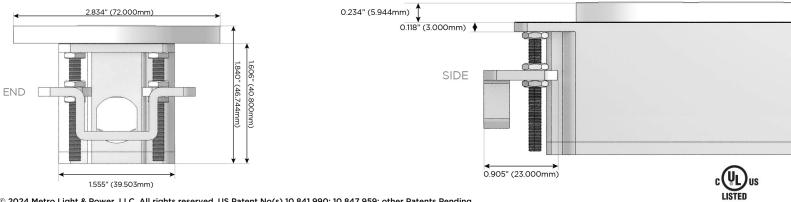

#### Plug:

Supplied with Low Profile Flat 45° Angle 120 VAC Plug

- **Optional Standard Straight 120 VAC Plug**
- Optional Straight 120 VAC Pass-through Plug

- CLEAN, COMPACT DESIGN
- STREAMLINED
- LOW PROFILE
- SIDE-EXITING CORDS
- PLUG & PLAY
- 6' AC CORD & PLUG (FLAT PLUG STANDARD)
- CUSTOMIZABLE CONFIGURATIONS AND FINISHES
- UL LISTED FOR MOUNTING IN FURNITURE
- 15A

# AC POWER & DATA CONNECTIVITY SOLUTION

Modules/Ports:

M-POWER-2T-EX-APRNDSB

Specs:

Distributed by

Mormax Company, Inc. 8 Westchester Plaza Elmsford, NY 10523

> E491161 OWER DISTRI

© 2024 Metro Light & Power, LLC. All rights reserved. US Patent No(s) 10,841,990; 10,847,959; other Patents Pending Metro Light & Power, LLC | 11 Smith St Englewood, NJ 07631 | T: 201-416-4160 | F: 208-979-4613 | info@metrolightandpower.com | www.metrolightandpower.com