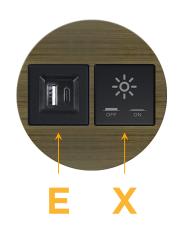

### Module/Port Options:

- A Tamper Resistant AC Receptacle
- E USB-A & USB-C (20W)
- M Double USB-A (Fast Charging Ports 18W)
- H HDMI
- 6 CAT 6
- 12 RJ 12
- X Switched AC
- Y 3-Way Switch (Low Voltage)
- V USB-C (45W High Speed Charging Port)
- S USB-C (25W High Speed Charging Port)
- **R** Switched AC (Rocker Switch)
- D Dimmer Switch