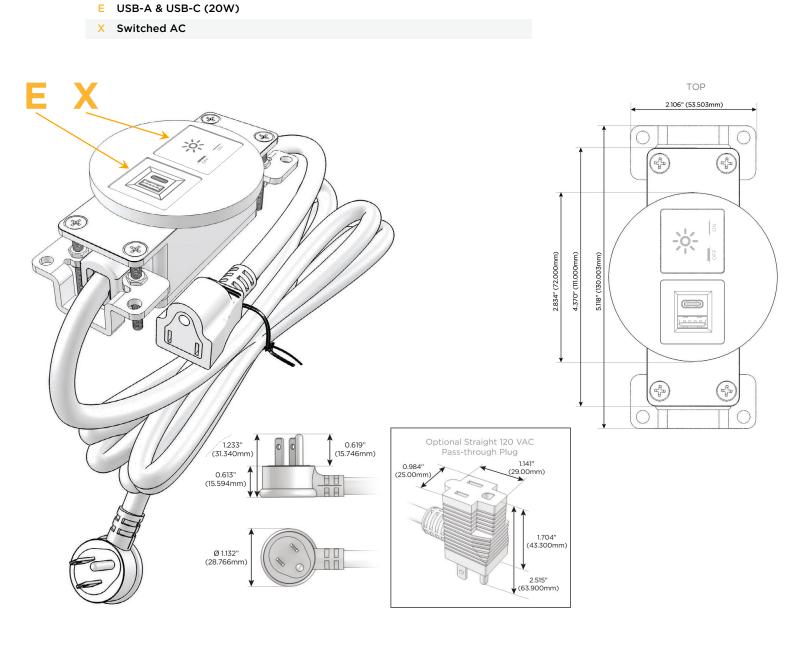

### Module/Port Options:

- A Tamper Resistant AC Receptacle
- E USB-A & USB-C (20W)
- M Double USB-A (Fast Charging Ports 18W)
- H HDMI
- 6 CAT 6
- 12 RJ 12
- X Switched AC
- Y 3-Way Switch (Low Voltage)
- V USB-C (45W High Speed Charging Port)
- S USB-C (25W High Speed Charging Port)
- **R** Switched AC (Rocker Switch)
- D Dimmer Switch

#### Plug:

Supplied with Low Profile Flat 45° Angle 120 VAC Plug

- **Optional Standard Straight 120 VAC Plug**
- Optional Straight 120 VAC Pass-through Plug

- CLEAN, COMPACT DESIGN
- STREAMLINED
- LOW PROFILE
- SIDE-EXITING CORDS
- PLUG & PLAY
- 6' AC CORD & PLUG (FLAT PLUG STANDARD)
- CUSTOMIZABLE CONFIGURATIONS AND FINISHES
- UL LISTED FOR MOUNTING IN FURNITURE
- 15A