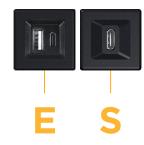

### Module/Port Options:

- A Tamper Resistant AC Receptacle
- E USB-A & USB-C (20W)
- M Double USB-A (Fast Charging Ports 18W)
- H HDMI
- 6 CAT 6
- 12 RJ 12
- X Switched AC
- Y 3-Way Switch (Low Voltage)
- V USB-C (45W High Speed Charging Port)
- S USB-C (25W High Speed Charging Port)
- R Switched AC (Rocker Switch)
- D Dimmer Switch

# AC POWER & DATA CONNECTIVITY SOLUTION

M-POWER-2T-ES-SS4RNDB

Specs:

- Modules/Ports:
  - E USB-A & USB-C (20W)
  - S USB-C (25W High Speed Charging Port)

Distributed by

Mormax Company, Inc. 8 Westchester Plaza Elmsford, NY 10523 Sales@mormax.com
✓ mormax.com