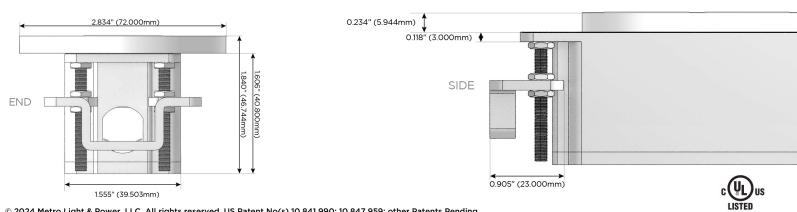

## Plug:

Supplied with Low Profile Flat 45° Angle 120 VAC Plug

**Optional Standard Straight 120 VAC Plug** 

Optional Straight 120 VAC Pass-through Plug

- CLEAN, COMPACT DESIGN
- STREAMLINED
- LOW PROFILE
- SIDE-EXITING CORDS
- PLUG & PLAY
- 6' AC CORD & PLUG (FLAT PLUG STANDARD)
- CUSTOMIZABLE CONFIGURATIONS AND FINISHES
- UL LISTED FOR MOUNTING IN FURNITURE
- 15A