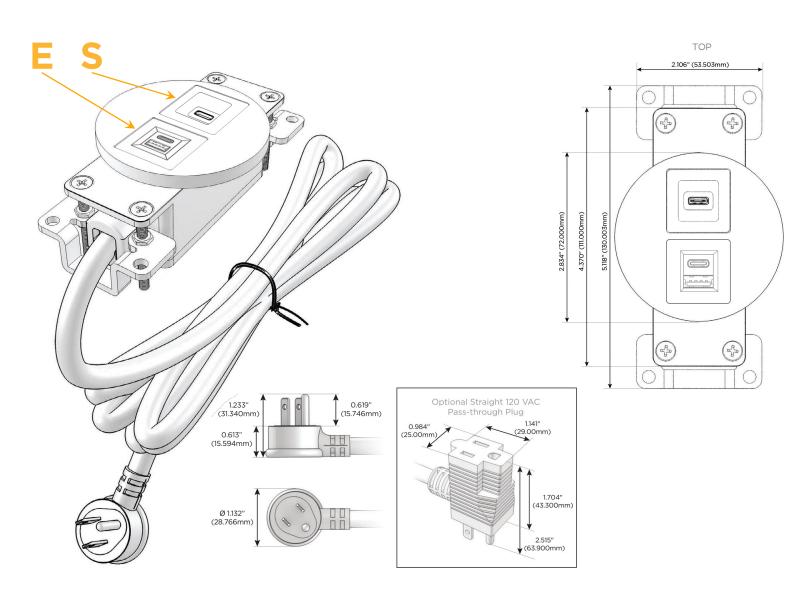

### Module/Port Options:

- A Tamper Resistant AC Receptacle
- E USB-A & USB-C (20W)
- M Double USB-A (Fast Charging Ports 18W)
- H HDMI
- 6 CAT 6
- 12 RJ 12
- X Switched AC
- Y 3-Way Switch (Low Voltage)
- V USB-C (45W High Speed Charging Port)
- S USB-C (25W High Speed Charging Port)
- R Switched AC (Rocker Switch)
- D Dimmer Switch

## Plug:

Supplied with Low Profile Flat 45° Angle 120 VAC Plug

**Optional Standard Straight 120 VAC Plug** 

Optional Straight 120 VAC Pass-through Plug

- CLEAN, COMPACT DESIGN
- STREAMLINED
- LOW PROFILE
- SIDE-EXITING CORDS
- PLUG & PLAY
- 6' AC CORD & PLUG (FLAT PLUG STANDARD)
- CUSTOMIZABLE CONFIGURATIONS AND FINISHES
- UL LISTED FOR MOUNTING IN FURNITURE
- 15A

# AC POWER & DATA CONNECTIVITY SOLUTION

M-POWER-2T-ES-SS4RNDB

Specs:

- Modules/Ports:
  - E USB-A & USB-C (20W)
  - S USB-C (25W High Speed Charging Port)

Distributed by

Mormax Company, Inc. 8 Westchester Plaza Elmsford, NY 10523 Sales@mormax.com
✓ mormax.com