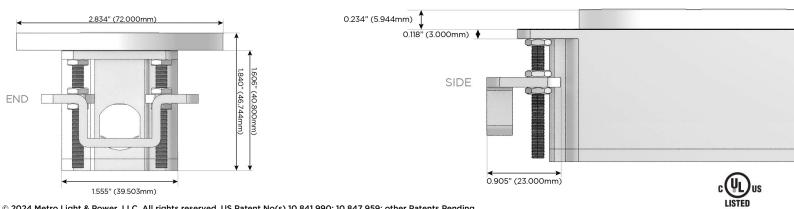

# Plug:

Supplied with Low Profile Flat 45° Angle 120 VAC Plug

- **Optional Standard Straight 120 VAC Plug**
- Optional Straight 120 VAC Pass-through Plug

- CLEAN, COMPACT DESIGN
- STREAMLINED
- LOW PROFILE
- SIDE-EXITING CORDS
- PLUG & PLAY
- 6' AC CORD & PLUG (FLAT PLUG STANDARD)
- CUSTOMIZABLE CONFIGURATIONS AND FINISHES
- UL LISTED FOR MOUNTING IN FURNITURE
- 15A