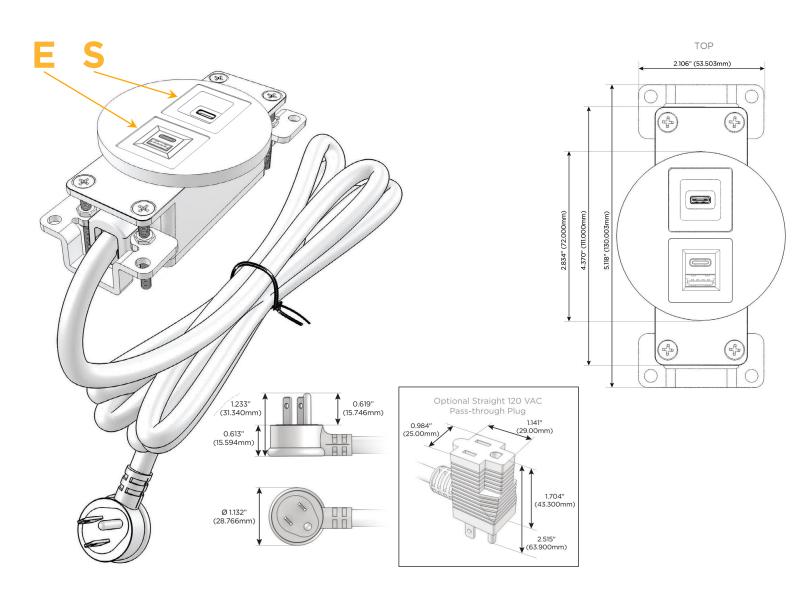

#### Module/Port Options:

- A Tamper Resistant AC Receptacle
- E USB-A & USB-C (20W)
- M Double USB-A (Fast Charging Ports 18W)
- H HDMI
- 6 CAT 6
- 12 RJ 12
- X Switched AC
- Y 3-Way Switch (Low Voltage)
- V USB-C (45W High Speed Charging Port)
- S USB-C (25W High Speed Charging Port)
- R Switched AC (Rocker Switch)
- D Dimmer Switch

# Plug:

Supplied with Low Profile Flat 45° Angle 120 VAC Plug

- **Optional Standard Straight 120 VAC Plug**
- Optional Straight 120 VAC Pass-through Plug

- CLEAN, COMPACT DESIGN
- STREAMLINED
- LOW PROFILE
- SIDE-EXITING CORDS
- PLUG & PLAY
- 6' AC CORD & PLUG (FLAT PLUG STANDARD)
- CUSTOMIZABLE CONFIGURATIONS AND FINISHES
- UL LISTED FOR MOUNTING IN FURNITURE
- 15A

# AC POWER & DATA CONNECTIVITY SOLUTION

M-POWER-2T-ES-SNRNDSB

Specs:

- Modules/Ports:
  - E USB-A & USB-C (20W)
  - S USB-C (25W High Speed Charging Port)

Distributed by

Mormax Company, Inc. 8 Westchester Plaza Elmsford, NY 10523 Sales@mormax.com
✓ mormax.com