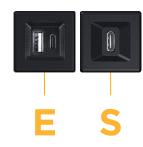

#### Module/Port Options:

- A Tamper Resistant AC Receptacle
- E USB-A & USB-C (20W)
- M Double USB-A (Fast Charging Ports 18W)
- H HDMI
- 6 CAT 6
- 12 RJ 12
- X Switched AC
- Y 3-Way Switch (Low Voltage)
- V USB-C (45W High Speed Charging Port)
- S USB-C (25W High Speed Charging Port)
- R Switched AC (Rocker Switch)
- D Dimmer Switch

# AC POWER & DATA CONNECTIVITY SOLUTION

M-POWER-2T-ES-SNRNDSB

Specs:

- Modules/Ports:
  - E USB-A & USB-C (20W)
  - S USB-C (25W High Speed Charging Port)

Distributed by

Mormax Company, Inc. 8 Westchester Plaza Elmsford, NY 10523 Sales@mormax.com
✓ mormax.com