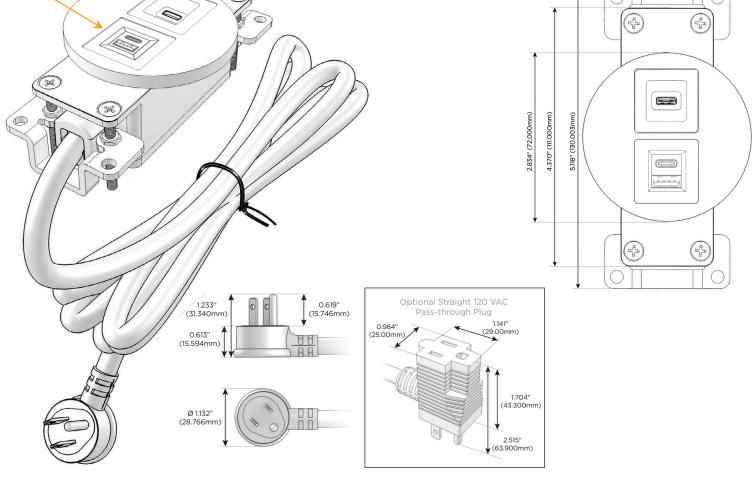

### Plug:

Supplied with Low Profile Flat 45° Angle 120 VAC Plug

- **Optional Standard Straight 120 VAC Plug**
- **Optional Straight 120 VAC Pass-through Plug**

- CLEAN, COMPACT DESIGN
- STREAMLINED
- LOW PROFILE
- SIDE-EXITING CORDS
- PLUG & PLAY
- 6' AC CORD & PLUG (FLAT PLUG STANDARD)
- CUSTOMIZABLE CONFIGURATIONS AND FINISHES
- **UL LISTED FOR MOUNTING IN FURNITURE**
- 15A

# AC POWER & DATA CONNECTIVITY SOLUTION

M-POWER-2T-ES-MRNDSB

- Modules/Ports:
  - E USB-A & USB-C (20W)
  - S USB-C (25W High Speed Charging Port)

32

Distributed by

Mormax Company, Inc. 8 Westchester Plaza Elmsford, NY 10523 Sales@mormax.com
✓ mormax.com