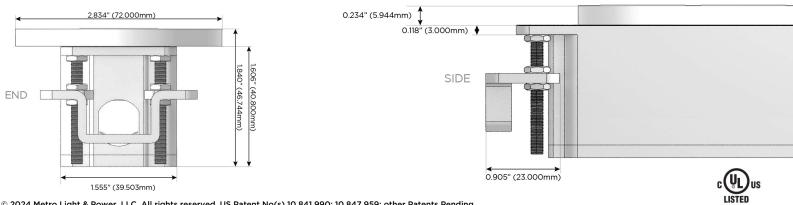

### Plug:

Supplied with Low Profile Flat 45° Angle 120 VAC Plug

- **Optional Standard Straight 120 VAC Plug**
- **Optional Straight 120 VAC Pass-through Plug**

- CLEAN, COMPACT DESIGN
- STREAMLINED
- LOW PROFILE
- SIDE-EXITING CORDS
- PLUG & PLAY
- 6' AC CORD & PLUG (FLAT PLUG STANDARD)
- CUSTOMIZABLE CONFIGURATIONS AND FINISHES
- **UL LISTED FOR MOUNTING IN FURNITURE**
- 15A