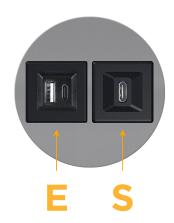

## **Module/Port Options:**

- **Tamper Resistant AC Receptacle** Α
- Е USB-A & USB-C (20W)
- Double USB-A (Fast Charging Ports 18W) Μ
- н HDMI
- 6 CAT 6
- 12 RJ 12
- Switched AC X
- Y 3-Way Switch (Low Voltage)
- V USB-C (45W High Speed Charging Port)
- USB-C (25W High Speed Charging Port) S
- R Switched AC (Rocker Switch)
- D **Dimmer Switch**

# AC POWER & DATA CONNECTIVITY SOLUTION

M-POWER-2T-ES-MRNDSB

- Modules/Ports:
  - E USB-A & USB-C (20W)
  - S USB-C (25W High Speed Charging Port)

32

Distributed by

Mormax Company, Inc. 8 Westchester Plaza Elmsford, NY 10523 Sales@mormax.com
✓ mormax.com