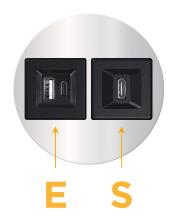

# AC POWER & DATA CONNECTIVITY SOLUTION

M-POWER-2T-ES-CRRNDSB

Specs:

- Modules/Ports:
  - E USB-A & USB-C (20W)
  - S USB-C (25W High Speed Charging Port)

Distributed by

Mormax Company, Inc. 8 Westchester Plaza Elmsford, NY 10523