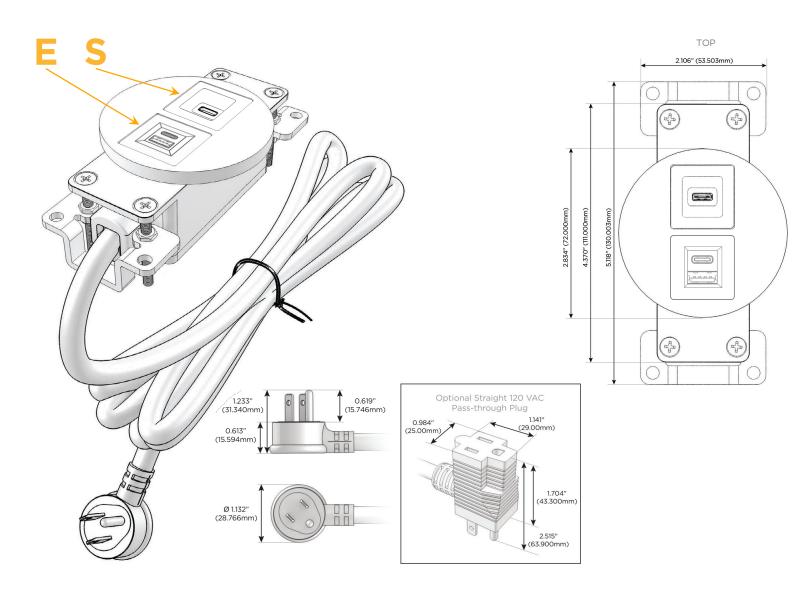

### **Module/Port Options:**

- **Tamper Resistant AC Receptacle** Α
- Е USB-A & USB-C (20W)
- Double USB-A (Fast Charging Ports 18W) Μ
- н HDMI
- 6 CAT 6
- 12 RJ 12
- Switched AC X
- Υ 3-Way Switch (Low Voltage)
- V USB-C (45W High Speed Charging Port)
- USB-C (25W High Speed Charging Port) S
- R Switched AC (Rocker Switch)
- D **Dimmer Switch**

#### Plug:

Supplied with Low Profile Flat 45° Angle 120 VAC Plug

- **Optional Standard Straight 120 VAC Plug**
- **Optional Straight 120 VAC Pass-through Plug**

- CLEAN, COMPACT DESIGN
- STREAMLINED
- LOW PROFILE
- SIDE-EXITING CORDS
- PLUG & PLAY
- 6' AC CORD & PLUG (FLAT PLUG STANDARD)
- CUSTOMIZABLE CONFIGURATIONS AND FINISHES
- **UL LISTED FOR MOUNTING IN FURNITURE**
- 15A

# AC POWER & DATA CONNECTIVITY SOLUTION

M-POWER-2T-ES-CRRNDSB

Specs:

- Modules/Ports:
  - E USB-A & USB-C (20W)
  - S USB-C (25W High Speed Charging Port)

Distributed by

Mormax Company, Inc. 8 Westchester Plaza Elmsford, NY 10523