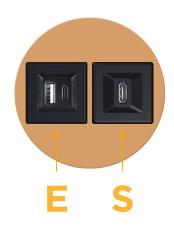

# AC POWER & DATA CONNECTIVITY SOLUTION

M-POWER-2T-ES-CRNDB

- Modules/Ports:
  - E USB-A & USB-C (20W)
  - S USB-C (25W High Speed Charging Port)

32

Distributed by

Mormax Company, Inc. 8 Westchester Plaza Elmsford, NY 10523 Sales@mormax.com
✓ mormax.com