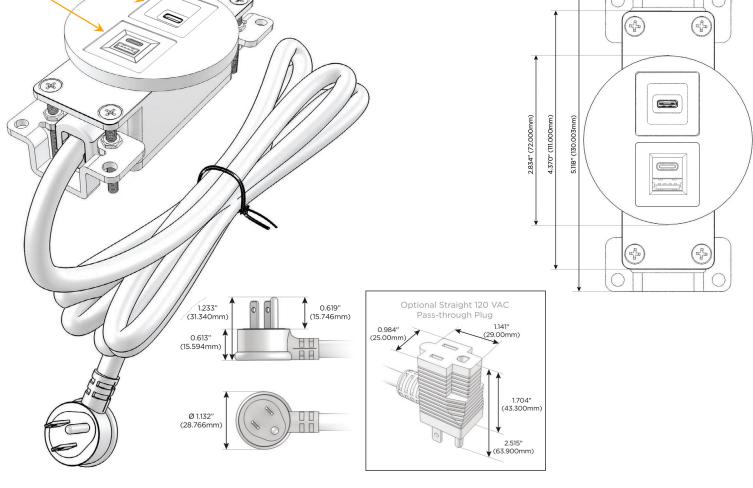

#### Plug:

Supplied with Low Profile Flat 45° Angle 120 VAC Plug

- **Optional Standard Straight 120 VAC Plug**
- **Optional Straight 120 VAC Pass-through Plug**

- CLEAN, COMPACT DESIGN
- STREAMLINED
- LOW PROFILE
- SIDE-EXITING CORDS
- PLUG & PLAY
- 6' AC CORD & PLUG (FLAT PLUG STANDARD)
- CUSTOMIZABLE CONFIGURATIONS AND FINISHES
- **UL LISTED FOR MOUNTING IN FURNITURE**
- 15A