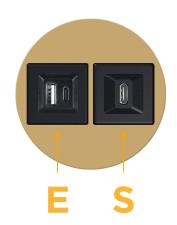

### Module/Port Options:

- A Tamper Resistant AC Receptacle
- E USB-A & USB-C (20W)
- M Double USB-A (Fast Charging Ports 18W)
- H HDMI
- 6 CAT 6
- 12 RJ 12
- X Switched AC
- Y 3-Way Switch (Low Voltage)
- V USB-C (45W High Speed Charging Port)
- S USB-C (25W High Speed Charging Port)
- R Switched AC (Rocker Switch)
- D Dimmer Switch

# AC POWER & DATA CONNECTIVITY SOLUTION

M-POWER-2T-ES-BZRNDSB

Specs:

- Modules/Ports:
  - E USB-A & USB-C (20W)
  - S USB-C (25W High Speed Charging Port)

Distributed by

Mormax Company, Inc. 8 Westchester Plaza Elmsford, NY 10523 Sales@mormax.com
✓ mormax.com