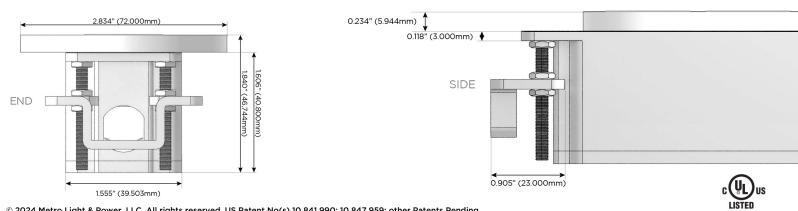

#### Plug:

Supplied with Low Profile Flat 45° Angle 120 VAC Plug

- **Optional Standard Straight 120 VAC Plug**
- Optional Straight 120 VAC Pass-through Plug

- CLEAN, COMPACT DESIGN
- STREAMLINED
- LOW PROFILE
- SIDE-EXITING CORDS
- PLUG & PLAY
- 6' AC CORD & PLUG (FLAT PLUG STANDARD)
- CUSTOMIZABLE CONFIGURATIONS AND FINISHES
- UL LISTED FOR MOUNTING IN FURNITURE
- 15A