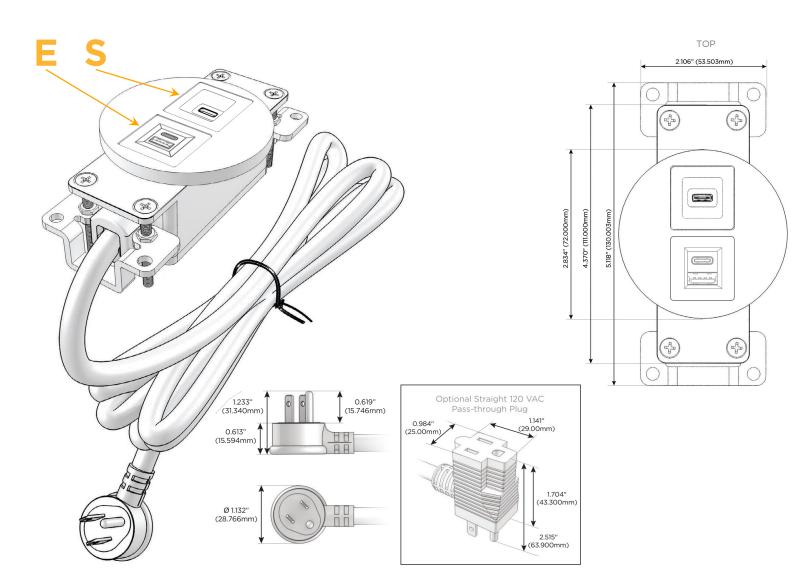

### Module/Port Options:

- A Tamper Resistant AC Receptacle
- E USB-A & USB-C (20W)
- M Double USB-A (Fast Charging Ports 18W)
- H HDMI
- 6 CAT 6
- 12 RJ 12
- X Switched AC
- Y 3-Way Switch (Low Voltage)
- V USB-C (45W High Speed Charging Port)
- S USB-C (25W High Speed Charging Port)
- R Switched AC (Rocker Switch)
- D Dimmer Switch

#### Plug:

Supplied with Low Profile Flat 45° Angle 120 VAC Plug

- **Optional Standard Straight 120 VAC Plug**
- Optional Straight 120 VAC Pass-through Plug

- CLEAN, COMPACT DESIGN
- STREAMLINED
- LOW PROFILE
- SIDE-EXITING CORDS
- PLUG & PLAY
- 6' AC CORD & PLUG (FLAT PLUG STANDARD)
- CUSTOMIZABLE CONFIGURATIONS AND FINISHES
- UL LISTED FOR MOUNTING IN FURNITURE
- 15A

# AC POWER & DATA CONNECTIVITY SOLUTION

M-POWER-2T-ES-BZRNDSB

Specs:

- Modules/Ports:
  - E USB-A & USB-C (20W)
  - S USB-C (25W High Speed Charging Port)

Distributed by

Mormax Company, Inc. 8 Westchester Plaza Elmsford, NY 10523 Sales@mormax.com
✓ mormax.com