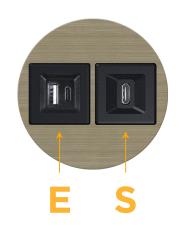

### Module/Port Options:

- A Tamper Resistant AC Receptacle
- E USB-A & USB-C (20W)
- M Double USB-A (Fast Charging Ports 18W)
- H HDMI
- 6 CAT 6
- 12 RJ 12
- X Switched AC
- Y 3-Way Switch (Low Voltage)
- V USB-C (45W High Speed Charging Port)
- S USB-C (25W High Speed Charging Port)
- R Switched AC (Rocker Switch)
- D Dimmer Switch

# AC POWER & DATA CONNECTIVITY SOLUTION

M-POWER-2T-ES-BZ5ARNDSB

Specs:

- Modules/Ports:
  - E USB-A & USB-C (20W)
  - S USB-C (25W High Speed Charging Port)

Distributed by

Mormax Company, Inc. 8 Westchester Plaza Elmsford, NY 10523