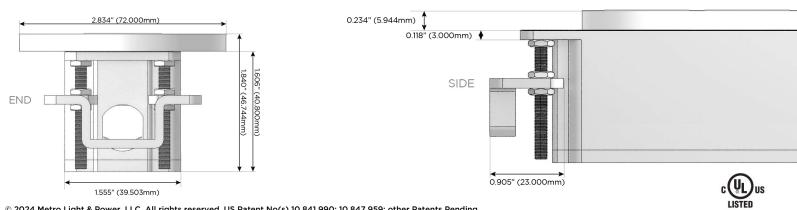

### Features:

#### Plug:

Supplied with Low Profile Flat 45° Angle 120 VAC Plug

- **Optional Standard Straight 120 VAC Plug**
- Optional Straight 120 VAC Pass-through Plug

- CLEAN, COMPACT DESIGN
- STREAMLINED
- LOW PROFILE
- SIDE-EXITING CORDS
- PLUG & PLAY
- 6' AC CORD & PLUG (FLAT PLUG STANDARD)
- CUSTOMIZABLE CONFIGURATIONS AND FINISHES
- UL LISTED FOR MOUNTING IN FURNITURE
- 15A

# AC POWER & DATA CONNECTIVITY SOLUTION

M-POWER-2T-ES-BZ5ARNDSB

Specs:

- Modules/Ports:
  - E USB-A & USB-C (20W)
  - S USB-C (25W High Speed Charging Port)

Distributed by

Mormax Company, Inc. 8 Westchester Plaza Elmsford, NY 10523