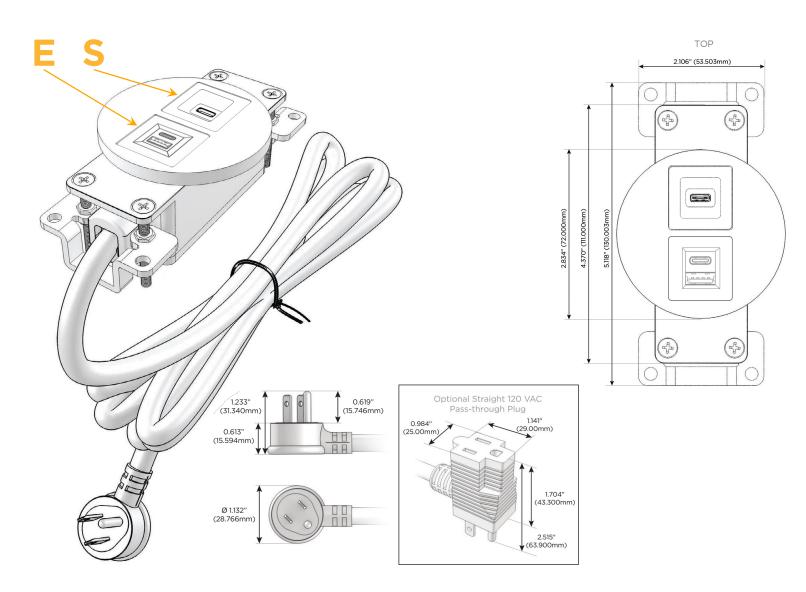

### Module/Port Options:

- A Tamper Resistant AC Receptacle
- E USB-A & USB-C (20W)
- M Double USB-A (Fast Charging Ports 18W)
- H HDMI
- 6 CAT 6
- 12 RJ 12
- X Switched AC
- Y 3-Way Switch (Low Voltage)
- V USB-C (45W High Speed Charging Port)
- S USB-C (25W High Speed Charging Port)
- R Switched AC (Rocker Switch)
- D Dimmer Switch

#### Plug:

Supplied with Low Profile Flat 45° Angle 120 VAC Plug

- **Optional Standard Straight 120 VAC Plug**
- Optional Straight 120 VAC Pass-through Plug

- CLEAN, COMPACT DESIGN
- STREAMLINED
- LOW PROFILE
- SIDE-EXITING CORDS
- PLUG & PLAY
- 6' AC CORD & PLUG (FLAT PLUG STANDARD)
- CUSTOMIZABLE CONFIGURATIONS AND FINISHES
- UL LISTED FOR MOUNTING IN FURNITURE
- 15A

# AC POWER & DATA CONNECTIVITY SOLUTION

M-POWER-2T-ES-BZ5ARNDSB

Specs:

- Modules/Ports:
  - E USB-A & USB-C (20W)
  - S USB-C (25W High Speed Charging Port)

Distributed by

Mormax Company, Inc. 8 Westchester Plaza Elmsford, NY 10523