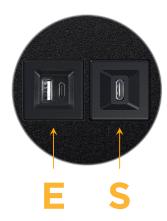

# AC POWER & DATA CONNECTIVITY SOLUTION

M-POWER-2T-ES-BRNDB

- CS: Modules/Ports:
  - E USB-A & USB-C (20W)
  - S USB-C (25W High Speed Charging Port)

Distributed by

Mormax Company, Inc. 8 Westchester Plaza Elmsford, NY 10523 ♦ 914-699-0101
➡ sales@mormax.com
₩ mormax.com