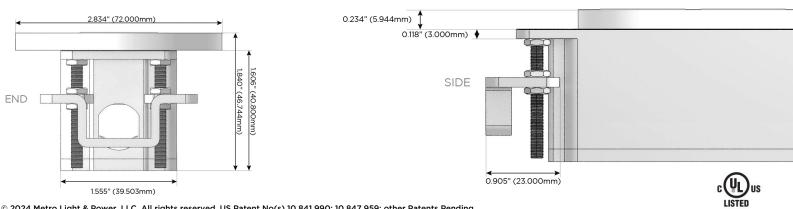

# AC POWER & DATA CONNECTIVITY SOLUTION

M-POWER-2T-ES-BRNDB

- CS: Modules/Ports:
  - E USB-A & USB-C (20W)
  - S USB-C (25W High Speed Charging Port)

Distributed by

Mormax Company, Inc. 8 Westchester Plaza Elmsford, NY 10523 ♦ 914-699-0101
➡ sales@mormax.com
₩ mormax.com