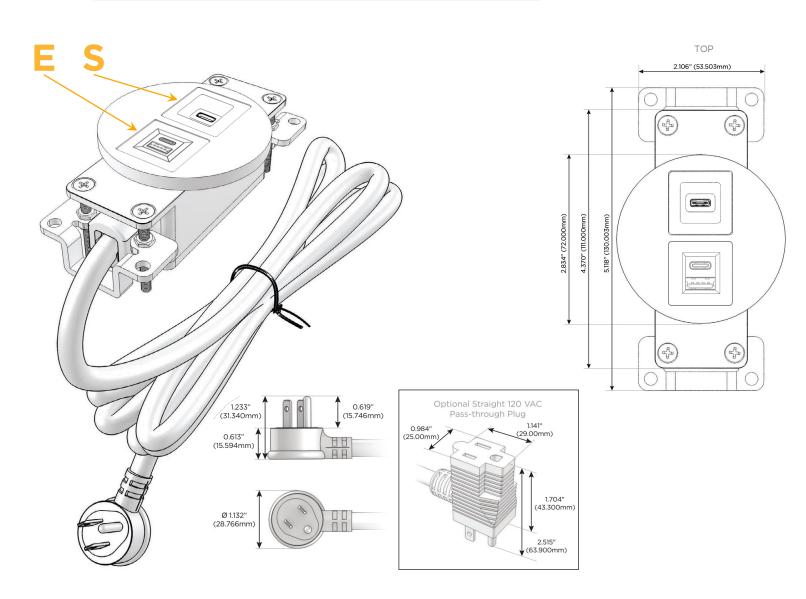

### **Module/Port Options:**

- **Tamper Resistant AC Receptacle** Α
- Е USB-A & USB-C (20W)
- Double USB-A (Fast Charging Ports 18W) M
- н HDMI
- 6 CAT 6
- 12 RJ 12
- Switched AC X
- Υ 3-Way Switch (Low Voltage)
- V USB-C (45W High Speed Charging Port)
- USB-C (25W High Speed Charging Port) S
- R Switched AC (Rocker Switch)
- D **Dimmer Switch**

#### Plug:

Supplied with Low Profile Flat 45° Angle 120 VAC Plug

- **Optional Standard Straight 120 VAC Plug**
- **Optional Straight 120 VAC Pass-through Plug**

- CLEAN, COMPACT DESIGN
- STREAMLINED
- LOW PROFILE
- SIDE-EXITING CORDS
- PLUG & PLAY
- 6' AC CORD & PLUG (FLAT PLUG STANDARD)
- CUSTOMIZABLE CONFIGURATIONS AND FINISHES
- **UL LISTED FOR MOUNTING IN FURNITURE**
- 15A

# AC POWER & DATA CONNECTIVITY SOLUTION

M-POWER-2T-ES-BRNDB

- CS: Modules/Ports:
  - E USB-A & USB-C (20W)
  - S USB-C (25W High Speed Charging Port)

Distributed by

Mormax Company, Inc. 8 Westchester Plaza Elmsford, NY 10523 ♦ 914-699-0101
➡ sales@mormax.com
₩ mormax.com