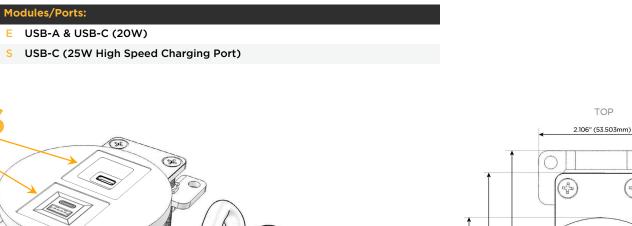

### Module/Port Options:

- A Tamper Resistant AC Receptacle
- E USB-A & USB-C (20W)
- M Double USB-A (Fast Charging Ports 18W)
- H HDMI
- 6 CAT 6
- 12 RJ 12
- X Switched AC
- Y 3-Way Switch (Low Voltage)
- V USB-C (45W High Speed Charging Port)
- S USB-C (25W High Speed Charging Port)
- R Switched AC (Rocker Switch)
- D Dimmer Switch

# AC POWER & DATA CONNECTIVITY SOLUTION

M-POWER-2T-ES-APRNDSB

Specs:

- - E
  - S

Distributed by

Mormax Company, Inc. 8 Westchester Plaza Elmsford, NY 10523

C 914-699-0101 sales@mormax.com  $\square$ mormax.com