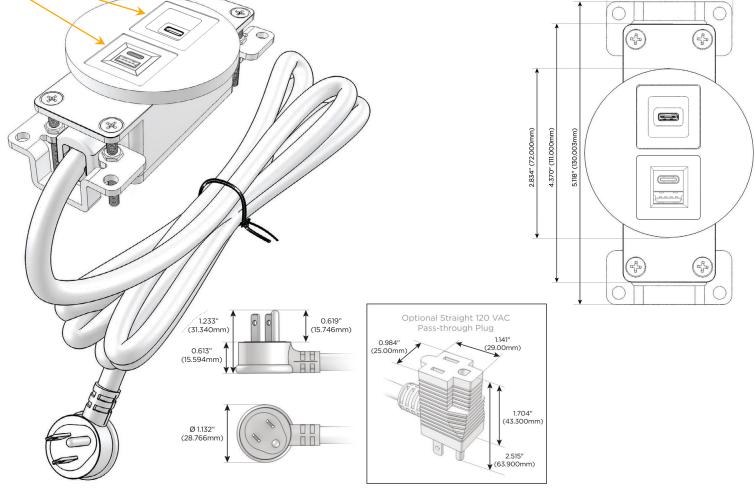

#### Plug:

Supplied with Low Profile Flat 45° Angle 120 VAC Plug

- **Optional Standard Straight 120 VAC Plug**
- Optional Straight 120 VAC Pass-through Plug

- CLEAN, COMPACT DESIGN
- STREAMLINED
- LOW PROFILE
- SIDE-EXITING CORDS
- PLUG & PLAY
- 6' AC CORD & PLUG (FLAT PLUG STANDARD)
- CUSTOMIZABLE CONFIGURATIONS AND FINISHES
- UL LISTED FOR MOUNTING IN FURNITURE
- 15A