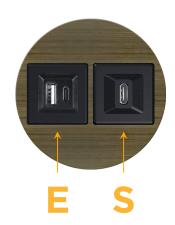

### Module/Port Options:

- A Tamper Resistant AC Receptacle
- E USB-A & USB-C (20W)
- M Double USB-A (Fast Charging Ports 18W)
- H HDMI
- 6 CAT 6
- 12 RJ 12
- X Switched AC
- Y 3-Way Switch (Low Voltage)
- V USB-C (45W High Speed Charging Port)
- S USB-C (25W High Speed Charging Port)
- R Switched AC (Rocker Switch)
- D Dimmer Switch

# AC POWER & DATA CONNECTIVITY SOLUTION

M-POWER-2T-ES-APRNDSB

Specs:

- - E
  - S

Distributed by

Mormax Company, Inc. 8 Westchester Plaza Elmsford, NY 10523

C 914-699-0101 sales@mormax.com  $\square$ mormax.com