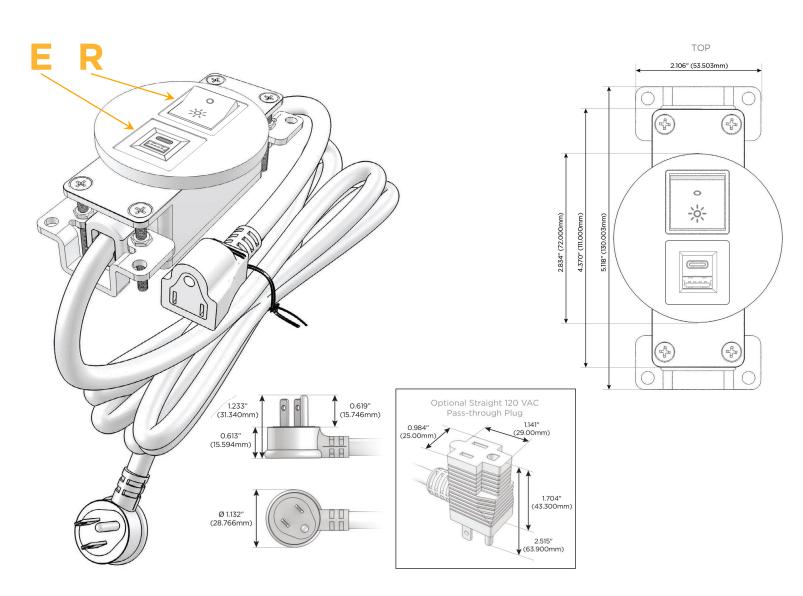

#### Plug:

Supplied with Low Profile Flat 45° Angle 120 VAC Plug

- **Optional Standard Straight 120 VAC Plug**
- Optional Straight 120 VAC Pass-through Plug

- CLEAN, COMPACT DESIGN
- STREAMLINED
- LOW PROFILE
- SIDE-EXITING CORDS
- PLUG & PLAY
- 6' AC CORD & PLUG (FLAT PLUG STANDARD)
- CUSTOMIZABLE CONFIGURATIONS AND FINISHES
- UL LISTED FOR MOUNTING IN FURNITURE
- 15A

# AC POWER & DATA CONNECTIVITY SOLUTION

M-POWER-2T-ER-SS8RNDB

Specs:

- Modules/Ports:
  - E USB-A & USB-C (20W)
  - R Switched AC (Rocker Switch)

Distributed by

Mormax Company, Inc. 8 Westchester Plaza Elmsford, NY 10523