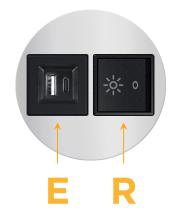

# AC POWER & DATA CONNECTIVITY SOLUTION

M-POWER-2T-ER-SS8RNDB

Specs:

- Modules/Ports:
  - E USB-A & USB-C (20W)
  - R Switched AC (Rocker Switch)

Distributed by

Mormax Company, Inc. 8 Westchester Plaza Elmsford, NY 10523