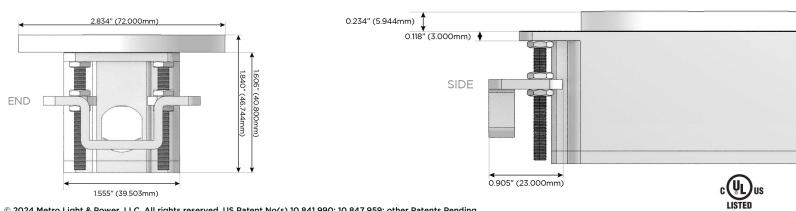

#### Plug:

Supplied with Low Profile Flat 45° Angle 120 VAC Plug

- **Optional Standard Straight 120 VAC Plug**
- Optional Straight 120 VAC Pass-through Plug

- CLEAN, COMPACT DESIGN
- STREAMLINED
- LOW PROFILE
- SIDE-EXITING CORDS
- PLUG & PLAY
- 6' AC CORD & PLUG (FLAT PLUG STANDARD)
- CUSTOMIZABLE CONFIGURATIONS AND FINISHES
- UL LISTED FOR MOUNTING IN FURNITURE
- 15A