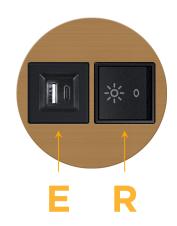

## **Module/Port Options:**

- **Tamper Resistant AC Receptacle** Α
- Е USB-A & USB-C (20W)
- Double USB-A (Fast Charging Ports 18W) M
- н HDMI
- 6 CAT 6
- 12 RJ 12
- Switched AC X
- Υ 3-Way Switch (Low Voltage)
- V USB-C (45W High Speed Charging Port)
- USB-C (25W High Speed Charging Port) S
- R Switched AC (Rocker Switch)
- D **Dimmer Switch**

## AC POWER & DATA CONNECTIVITY SOLUTION

M-POWER-2T-ER-BZ4RNDB

Specs:

- Modules/Ports:
  - E USB-A & USB-C (20W)
  - R Switched AC (Rocker Switch)

Distributed by

Mormax Company, Inc. 8 Westchester Plaza Elmsford, NY 10523 Solution