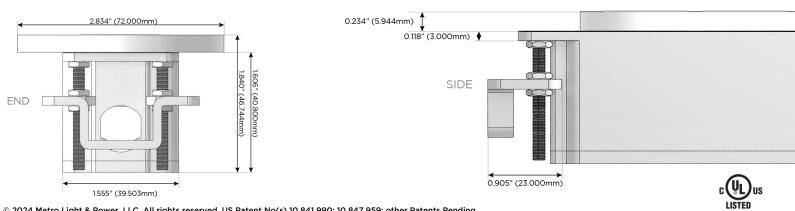

## Plug:

Supplied with Low Profile Flat 45° Angle 120 VAC Plug

- **Optional Standard Straight 120 VAC Plug**
- **Optional Straight 120 VAC Pass-through Plug**

- CLEAN, COMPACT DESIGN
- STREAMLINED
- LOW PROFILE
- SIDE-EXITING CORDS
- PLUG & PLAY
- 6' AC CORD & PLUG (FLAT PLUG STANDARD)
- CUSTOMIZABLE CONFIGURATIONS AND FINISHES
- **UL LISTED FOR MOUNTING IN FURNITURE**
- 15A

E491161 OWER DISTR

© 2024 Metro Light & Power, LLC. All rights reserved. US Patent No(s) 10,841,990; 10,847,959; other Patents Pending Metro Light & Power, LLC | 11 Smith St Englewood, NJ 07631 | T: 201-416-4160 | F: 208-979-4613 | info@metrolightandpower.com | www.metrolightandpower.com