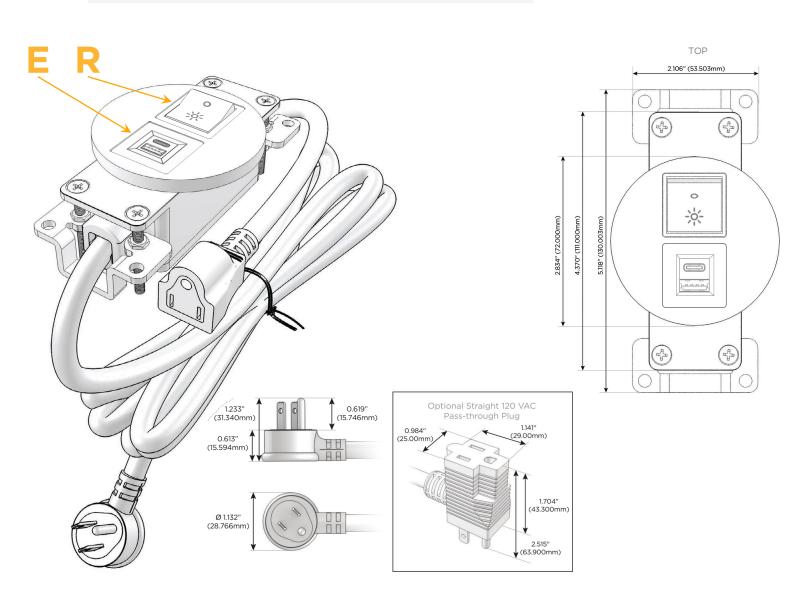

## **Module/Port Options:**

- **Tamper Resistant AC Receptacle** Α
- Е USB-A & USB-C (20W)
- Double USB-A (Fast Charging Ports 18W) M
- н HDMI
- 6 CAT 6
- 12 RJ 12
- Switched AC X
- Υ 3-Way Switch (Low Voltage)
- V USB-C (45W High Speed Charging Port)
- USB-C (25W High Speed Charging Port) S
- R Switched AC (Rocker Switch)
- D **Dimmer Switch**

## Plug:

Supplied with Low Profile Flat 45° Angle 120 VAC Plug

- **Optional Standard Straight 120 VAC Plug**
- **Optional Straight 120 VAC Pass-through Plug**

- CLEAN, COMPACT DESIGN
- STREAMLINED
- LOW PROFILE
- SIDE-EXITING CORDS
- PLUG & PLAY
- 6' AC CORD & PLUG (FLAT PLUG STANDARD)
- CUSTOMIZABLE CONFIGURATIONS AND FINISHES
- **UL LISTED FOR MOUNTING IN FURNITURE**
- 15A

## AC POWER & DATA CONNECTIVITY SOLUTION

M-POWER-2T-ER-BZ4RNDB

Specs:

- Modules/Ports:
  - E USB-A & USB-C (20W)
  - R Switched AC (Rocker Switch)

Distributed by

Mormax Company, Inc. 8 Westchester Plaza Elmsford, NY 10523 Solution