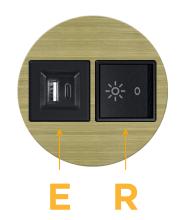

## Module/Port Options:

- A Tamper Resistant AC Receptacle
- E USB-A & USB-C (20W)
- M Double USB-A (Fast Charging Ports 18W)
- H HDMI
- 6 CAT 6
- 12 RJ 12
- X Switched AC
- Y 3-Way Switch (Low Voltage)
- V USB-C (45W High Speed Charging Port)
- S USB-C (25W High Speed Charging Port)
- R Switched AC (Rocker Switch)
- D Dimmer Switch

## AC POWER & DATA CONNECTIVITY SOLUTION

M-POWER-2T-ER-BRARNDSB

Specs:

- Modules/Ports:
  - E USB-A & USB-C (20W)
  - R Switched AC (Rocker Switch)

Distributed by

Mormax Company, Inc. 8 Westchester Plaza Elmsford, NY 10523