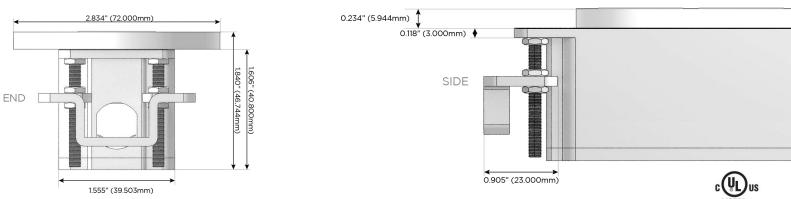

## Plug:

Supplied with Low Profile Flat 45° Angle 120 VAC Plug

**Optional Standard Straight 120 VAC Plug** 

Optional Straight 120 VAC Pass-through Plug

- CLEAN, COMPACT DESIGN
- STREAMLINED
- LOW PROFILE
- SIDE-EXITING CORDS
- PLUG & PLAY
- 6' AC CORD & PLUG (FLAT PLUG STANDARD)
- CUSTOMIZABLE CONFIGURATIONS AND FINISHES
- UL LISTED FOR MOUNTING IN FURNITURE
- 15A