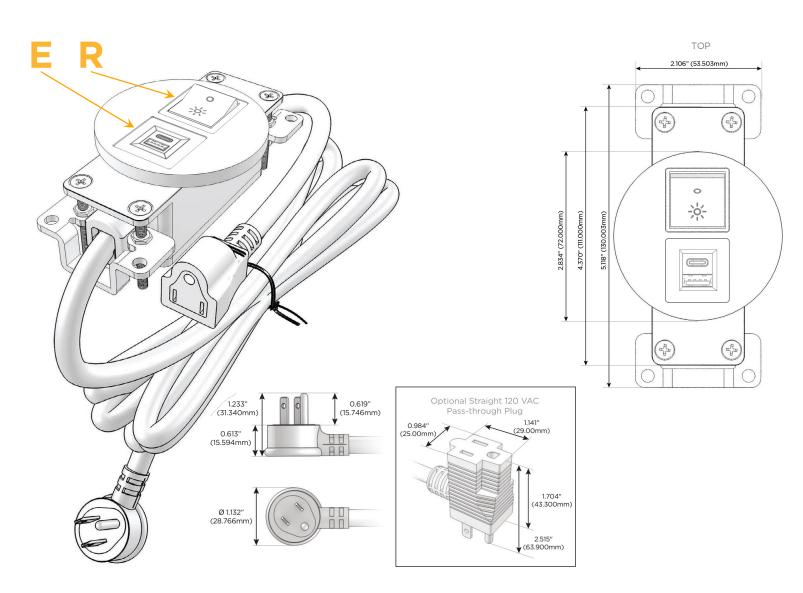

## Module/Port Options:

- A Tamper Resistant AC Receptacle
- E USB-A & USB-C (20W)
- M Double USB-A (Fast Charging Ports 18W)
- H HDMI
- 6 CAT 6
- 12 RJ 12
- X Switched AC
- Y 3-Way Switch (Low Voltage)
- V USB-C (45W High Speed Charging Port)
- S USB-C (25W High Speed Charging Port)
- R Switched AC (Rocker Switch)
- D Dimmer Switch

## Plug:

Supplied with Low Profile Flat 45° Angle 120 VAC Plug

**Optional Standard Straight 120 VAC Plug** 

Optional Straight 120 VAC Pass-through Plug

- CLEAN, COMPACT DESIGN
- STREAMLINED
- LOW PROFILE
- SIDE-EXITING CORDS
- PLUG & PLAY
- 6' AC CORD & PLUG (FLAT PLUG STANDARD)
- CUSTOMIZABLE CONFIGURATIONS AND FINISHES
- UL LISTED FOR MOUNTING IN FURNITURE
- 15A

## AC POWER & DATA CONNECTIVITY SOLUTION

M-POWER-2T-ER-BRARNDSB

Specs:

- Modules/Ports:
  - E USB-A & USB-C (20W)
  - R Switched AC (Rocker Switch)

Distributed by

Mormax Company, Inc. 8 Westchester Plaza Elmsford, NY 10523