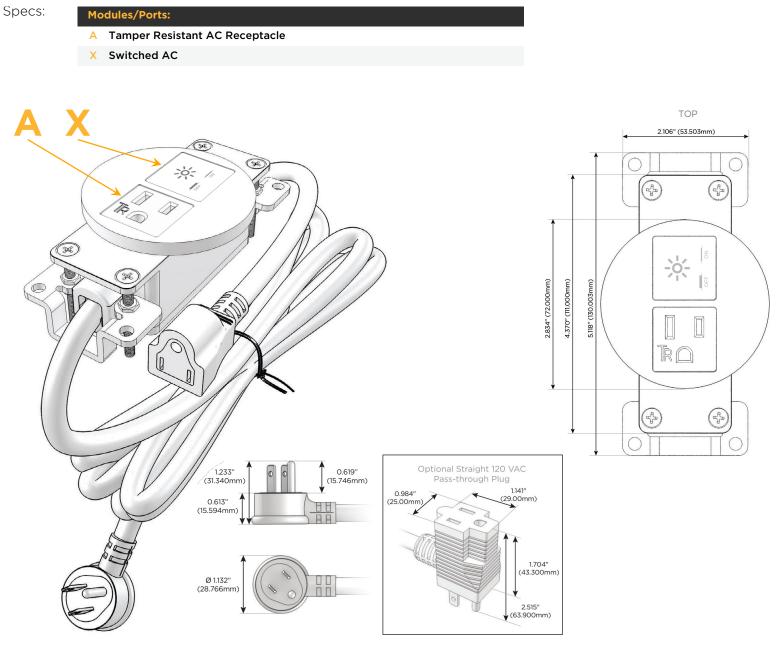

#### Module/Port Options:

- A Tamper Resistant AC Receptacle
- E USB-A & USB-C (20W)
- M Double USB-A (Fast Charging Ports 18W)
- H HDMI
- 6 CAT 6
- 12 RJ 12
- X Switched AC
- Y 3-Way Switch (Low Voltage)
- V USB-C (45W High Speed Charging Port)
- S USB-C (25W High Speed Charging Port)
- R Switched AC (Rocker Switch)
- D Dimmer Switch

## Plug:

Supplied with Low Profile Flat 45° Angle 120 VAC Plug

**Optional Standard Straight 120 VAC Plug** 

Optional Straight 120 VAC Pass-through Plug

- CLEAN, COMPACT DESIGN
- STREAMLINED
- LOW PROFILE
- SIDE-EXITING CORDS
- PLUG & PLAY
- 6' AC CORD & PLUG (FLAT PLUG STANDARD)
- CUSTOMIZABLE CONFIGURATIONS AND FINISHES
- UL LISTED FOR MOUNTING IN FURNITURE
- 15A