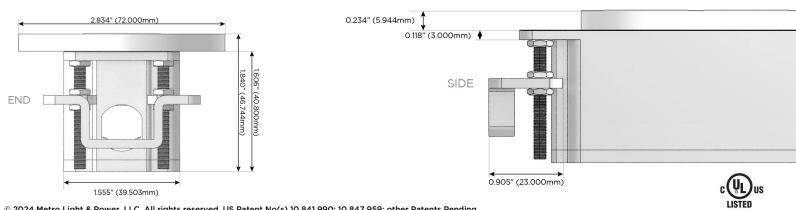

## Plug:

Supplied with Low Profile Flat 45° Angle 120 VAC Plug

**Optional Standard Straight 120 VAC Plug** 

Optional Straight 120 VAC Pass-through Plug

- CLEAN, COMPACT DESIGN
- STREAMLINED
- LOW PROFILE
- SIDE-EXITING CORDS
- PLUG & PLAY
- 6' AC CORD & PLUG (FLAT PLUG STANDARD)
- CUSTOMIZABLE CONFIGURATIONS AND FINISHES
- UL LISTED FOR MOUNTING IN FURNITURE
- 15A