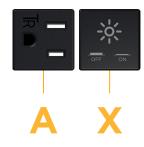

#### Module/Port Options:

- A Tamper Resistant AC Receptacle
- E USB-A & USB-C (20W)
- M Double USB-A (Fast Charging Ports 18W)
- H HDMI
- 6 CAT 6
- 12 RJ 12
- X Switched AC
- Y 3-Way Switch (Low Voltage)
- V USB-C (45W High Speed Charging Port)
- S USB-C (25W High Speed Charging Port)
- R Switched AC (Rocker Switch)
- D Dimmer Switch