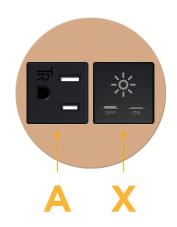

## **Module/Port Options:**

- **Tamper Resistant AC Receptacle** Α
- Е USB-A & USB-C (20W)
- Double USB-A (Fast Charging Ports 18W) M
- н HDMI
- 6 CAT 6
- 12 RJ 12
- Switched AC X
- Y 3-Way Switch (Low Voltage)
- V USB-C (45W High Speed Charging Port)
- USB-C (25W High Speed Charging Port) S
- R Switched AC (Rocker Switch)
- D **Dimmer Switch**