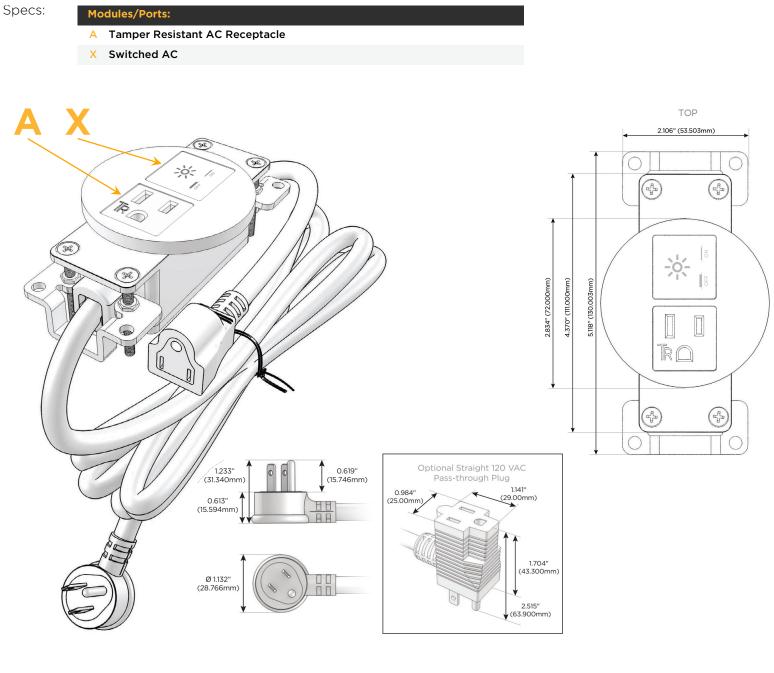

## **Module/Port Options:**

- **Tamper Resistant AC Receptacle** Α
- Е USB-A & USB-C (20W)
- Double USB-A (Fast Charging Ports 18W) M
- н HDMI
- 6 CAT 6
- 12 RJ 12
- Switched AC X
- Y 3-Way Switch (Low Voltage)
- V USB-C (45W High Speed Charging Port)
- USB-C (25W High Speed Charging Port) S
- R Switched AC (Rocker Switch)
- D **Dimmer Switch**

### Plug:

Supplied with Low Profile Flat 45° Angle 120 VAC Plug

- **Optional Standard Straight 120 VAC Plug**
- **Optional Straight 120 VAC Pass-through Plug**

- CLEAN, COMPACT DESIGN
- STREAMLINED
- LOW PROFILE
- SIDE-EXITING CORDS
- PLUG & PLAY
- 6' AC CORD & PLUG (FLAT PLUG STANDARD)
- CUSTOMIZABLE CONFIGURATIONS AND FINISHES
- **UL LISTED FOR MOUNTING IN FURNITURE**
- 15A