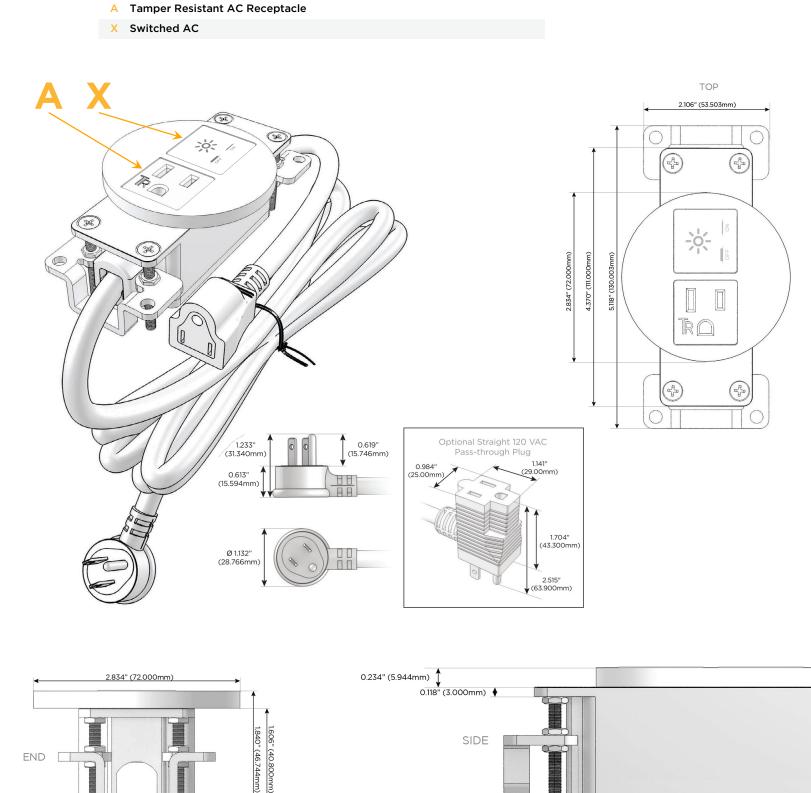

### **Module/Port Options:**

- **Tamper Resistant AC Receptacle** Α
- Е USB-A & USB-C (20W)
- Double USB-A (Fast Charging Ports 18W) M
- н HDMI
- 6 CAT 6
- 12 RJ 12
- Switched AC X
- Υ 3-Way Switch (Low Voltage)
- V USB-C (45W High Speed Charging Port)
- USB-C (25W High Speed Charging Port) S
- R Switched AC (Rocker Switch)
- D **Dimmer Switch**

#### Plug:

Supplied with Low Profile Flat 45° Angle 120 VAC Plug

- **Optional Standard Straight 120 VAC Plug**
- **Optional Straight 120 VAC Pass-through Plug**

- CLEAN, COMPACT DESIGN
- STREAMLINED
- LOW PROFILE
- SIDE-EXITING CORDS
- PLUG & PLAY
- 6' AC CORD & PLUG (FLAT PLUG STANDARD)
- CUSTOMIZABLE CONFIGURATIONS AND FINISHES
- **UL LISTED FOR MOUNTING IN FURNITURE**
- 15A

# AC POWER & DATA CONNECTIVITY SOLUTION

Modules/Ports:

1.555" (39.503mm)

M-POWER-2T-AX-BZ5ARNDSB

Specs:

0.905" (23.000mm)

Mormax Company, Inc. 8 Westchester Plaza Elmsford, NY 10523

© 2024 Metro Light & Power, LLC. All rights reserved. US Patent No(s) 10,841,990; 10,847,959; other Patents Pending Metro Light & Power, LLC | 11 Smith St Englewood, NJ 07631 | T: 201-416-4160 | F: 208-979-4613 | info@metrolightandpower.com | www.metrolightandpower.com