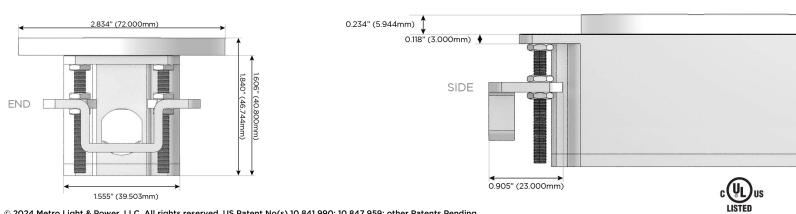

#### Plug:

Supplied with Low Profile Flat 45° Angle 120 VAC Plug

- **Optional Standard Straight 120 VAC Plug**
- **Optional Straight 120 VAC Pass-through Plug**

- CLEAN, COMPACT DESIGN
- STREAMLINED
- LOW PROFILE
- SIDE-EXITING CORDS
- PLUG & PLAY
- 6' AC CORD & PLUG (FLAT PLUG STANDARD)
- CUSTOMIZABLE CONFIGURATIONS AND FINISHES
- **UL LISTED FOR MOUNTING IN FURNITURE**
- 15A