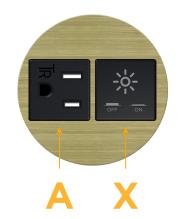

### **Module/Port Options:**

- **Tamper Resistant AC Receptacle** Α
- Е USB-A & USB-C (20W)
- Double USB-A (Fast Charging Ports 18W) Μ
- н HDMI
- 6 CAT 6
- 12 RJ 12
- Switched AC X
- Υ 3-Way Switch (Low Voltage)
- V USB-C (45W High Speed Charging Port)
- USB-C (25W High Speed Charging Port) S
- R Switched AC (Rocker Switch)
- D **Dimmer Switch**