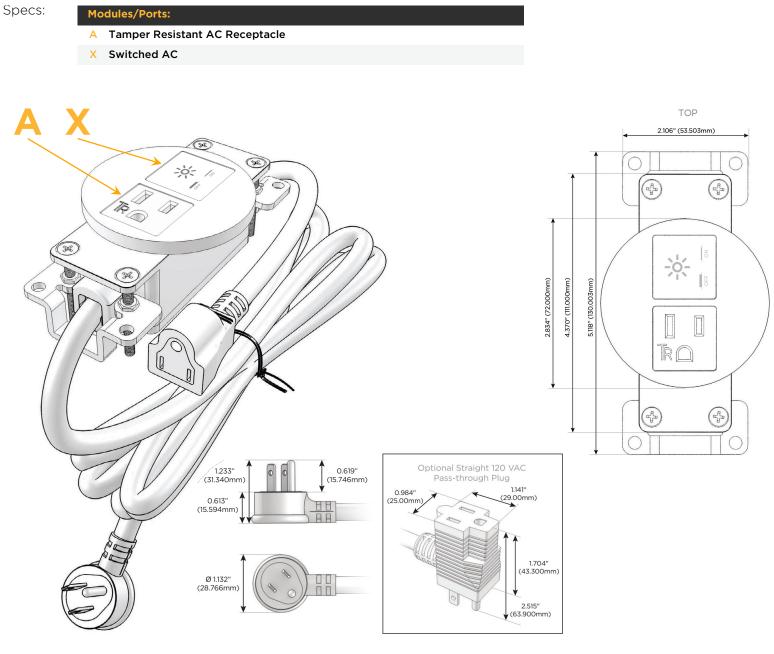

### **Module/Port Options:**

- **Tamper Resistant AC Receptacle** Α
- Е USB-A & USB-C (20W)
- Double USB-A (Fast Charging Ports 18W) Μ
- н HDMI
- 6 CAT 6
- 12 RJ 12
- Switched AC X
- Υ 3-Way Switch (Low Voltage)
- V USB-C (45W High Speed Charging Port)
- USB-C (25W High Speed Charging Port) S
- R Switched AC (Rocker Switch)
- D **Dimmer Switch**

#### Plug:

Supplied with Low Profile Flat 45° Angle 120 VAC Plug

- **Optional Standard Straight 120 VAC Plug**
- **Optional Straight 120 VAC Pass-through Plug**

- CLEAN, COMPACT DESIGN
- STREAMLINED
- LOW PROFILE
- SIDE-EXITING CORDS
- PLUG & PLAY
- 6' AC CORD & PLUG (FLAT PLUG STANDARD)
- CUSTOMIZABLE CONFIGURATIONS AND FINISHES
- **UL LISTED FOR MOUNTING IN FURNITURE**
- 15A