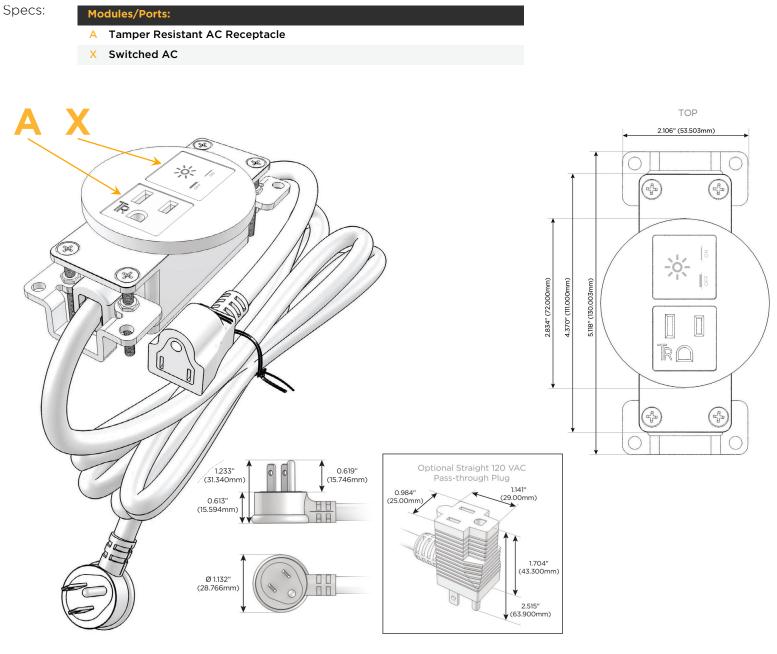

#### Module/Port Options:

- A Tamper Resistant AC Receptacle
- E USB-A & USB-C (20W)
- M Double USB-A (Fast Charging Ports 18W)
- H HDMI
- 6 CAT 6
- 12 RJ 12
- X Switched AC
- Y 3-Way Switch (Low Voltage)
- V USB-C (45W High Speed Charging Port)
- S USB-C (25W High Speed Charging Port)
- **R** Switched AC (Rocker Switch)
- D Dimmer Switch

#### Plug:

Supplied with Low Profile Flat 45° Angle 120 VAC Plug

- **Optional Standard Straight 120 VAC Plug**
- Optional Straight 120 VAC Pass-through Plug

- CLEAN, COMPACT DESIGN
- STREAMLINED
- LOW PROFILE
- SIDE-EXITING CORDS
- PLUG & PLAY
- 6' AC CORD & PLUG (FLAT PLUG STANDARD)
- CUSTOMIZABLE CONFIGURATIONS AND FINISHES
- UL LISTED FOR MOUNTING IN FURNITURE
- 15A