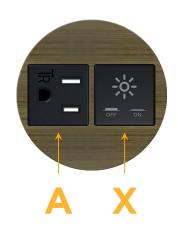

## Bezel Finish: SPECIAL ANTIQUE BRONZE (ZINC/STEEL)

Custom Finishes Available

M-POWER-2T-AX-APRNDSB

#### Module/Port Options:

- A Tamper Resistant AC Receptacle
- E USB-A & USB-C (20W)
- M Double USB-A (Fast Charging Ports 18W)
- H HDMI
- 6 CAT 6
- 12 RJ 12
- X Switched AC
- Y 3-Way Switch (Low Voltage)
- V USB-C (45W High Speed Charging Port)
- S USB-C (25W High Speed Charging Port)
- **R** Switched AC (Rocker Switch)
- D Dimmer Switch