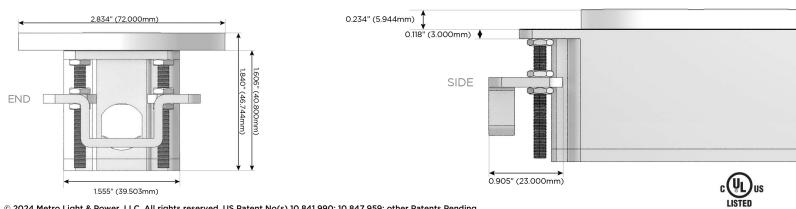

#### Plug:

Supplied with Low Profile Flat 45° Angle 120 VAC Plug

- **Optional Standard Straight 120 VAC Plug**
- Optional Straight 120 VAC Pass-through Plug

- CLEAN, COMPACT DESIGN
- STREAMLINED
- LOW PROFILE
- SIDE-EXITING CORDS
- PLUG & PLAY
- 6' AC CORD & PLUG (FLAT PLUG STANDARD)
- CUSTOMIZABLE CONFIGURATIONS AND FINISHES
- UL LISTED FOR MOUNTING IN FURNITURE
- 15A