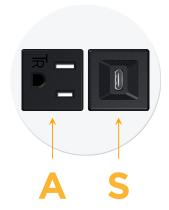

# AC POWER & DATA CONNECTIVITY SOLUTION

M-POWER-2T-AS-WRNDB

Specs:

- Modules/Ports:
  - A Tamper Resistant AC Receptacle
  - S USB-C (25W High Speed Charging Port)

Distributed by

Mormax Company, Inc. 8 Westchester Plaza Elmsford, NY 10523 Sales@mormax.com
✓ mormax.com