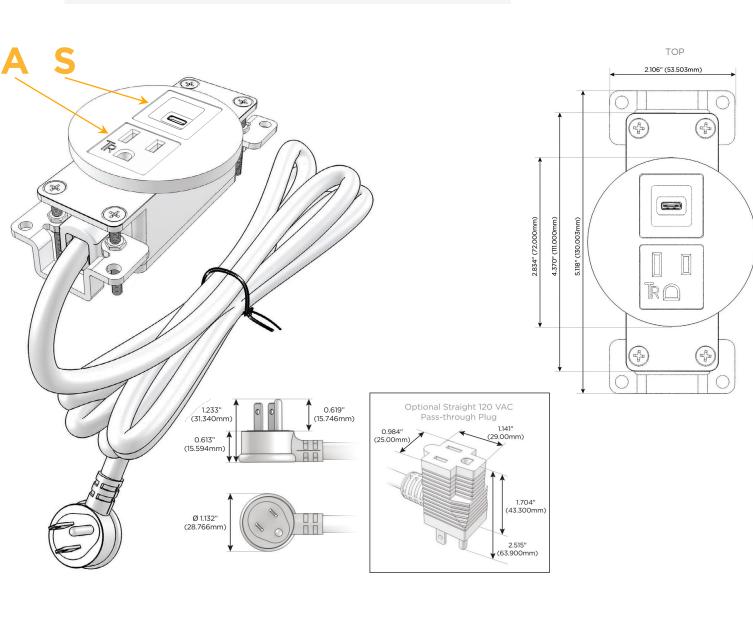

#### Plug:

Supplied with Low Profile Flat 45° Angle 120 VAC Plug

- **Optional Standard Straight 120 VAC Plug**
- Optional Straight 120 VAC Pass-through Plug

- CLEAN, COMPACT DESIGN
- STREAMLINED
- LOW PROFILE
- SIDE-EXITING CORDS
- PLUG & PLAY
- 6' AC CORD & PLUG (FLAT PLUG STANDARD)
- CUSTOMIZABLE CONFIGURATIONS AND FINISHES
- UL LISTED FOR MOUNTING IN FURNITURE
- 15A

# AC POWER & DATA CONNECTIVITY SOLUTION

M-POWER-2T-AS-WRNDB

Specs:

- Modules/Ports:
  - A Tamper Resistant AC Receptacle
  - S USB-C (25W High Speed Charging Port)

Distributed by

Mormax Company, Inc. 8 Westchester Plaza Elmsford, NY 10523 Sales@mormax.com
✓ mormax.com