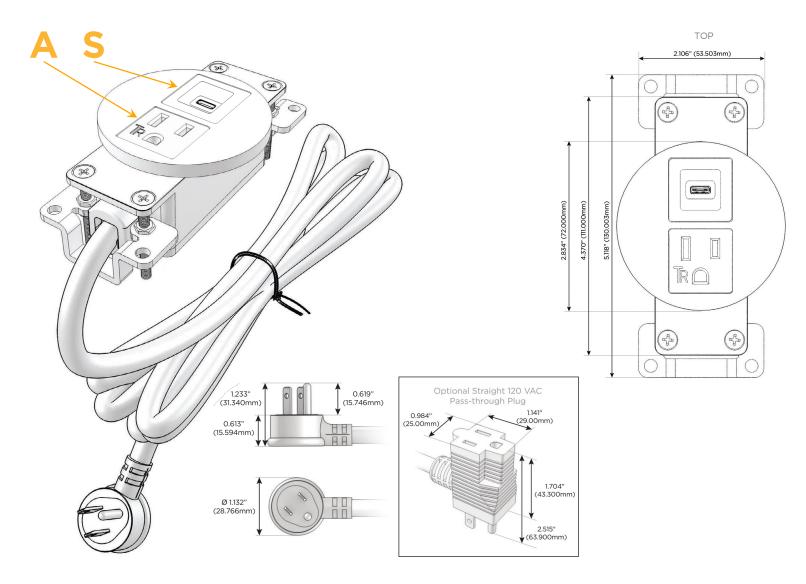

### **Module/Port Options:**

- **Tamper Resistant AC Receptacle** Α
- Е USB-A & USB-C (20W)
- Double USB-A (Fast Charging Ports 18W) M
- н HDMI
- CAT 6 6
- RJ 12 12
- X Switched AC
- 3-Way Switch (Low Voltage)
- V USB-C (45W High Speed Charging Port)
- S USB-C (25W High Speed Charging Port)
- Switched AC (Rocker Switch) R
- D Dimmer Switch

# Plug:

Supplied with Low Profile Flat 45° Angle 120 VAC Plug

**Optional Standard Straight 120 VAC Plug** 

**Optional Straight 120 VAC Pass-through Plug** 

- CLEAN, COMPACT DESIGN
- STREAMLINED
- LOW PROFILE
- SIDE-EXITING CORDS
- PLUG & PLAY
- 6' AC CORD & PLUG (FLAT PLUG STANDARD)
- CUSTOMIZABLE CONFIGURATIONS AND FINISHES
- UL LISTED FOR MOUNTING IN FURNITURE
- 15A

# AC POWER & DATA CONNECTIVITY SOLUTION

M-POWER-2T-AS-SNRNDSB

Specs:

- Modules/Ports:
  - A Tamper Resistant AC Receptacle
  - S USB-C (25W High Speed Charging Port)

Distributed by

Mormax Company, Inc. 8 Westchester Plaza Elmsford, NY 10523