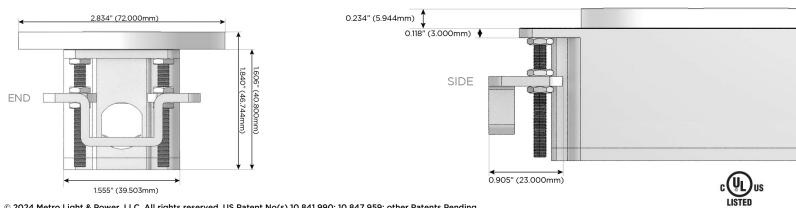

# Plug:

Supplied with Low Profile Flat 45° Angle 120 VAC Plug

**Optional Standard Straight 120 VAC Plug** 

**Optional Straight 120 VAC Pass-through Plug** 

- CLEAN, COMPACT DESIGN
- STREAMLINED
- LOW PROFILE
- SIDE-EXITING CORDS
- PLUG & PLAY
- 6' AC CORD & PLUG (FLAT PLUG STANDARD)
- CUSTOMIZABLE CONFIGURATIONS AND FINISHES
- UL LISTED FOR MOUNTING IN FURNITURE
- 15A