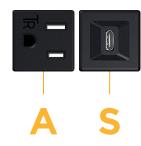

### **Module/Port Options:**

- **Tamper Resistant AC Receptacle** Α
- Е USB-A & USB-C (20W)
- Double USB-A (Fast Charging Ports 18W) M
- н HDMI
- CAT 6 6
- RJ 12 12
- X Switched AC
- 3-Way Switch (Low Voltage)
- V USB-C (45W High Speed Charging Port)
- S USB-C (25W High Speed Charging Port)
- Switched AC (Rocker Switch) R
- D Dimmer Switch

# AC POWER & DATA CONNECTIVITY SOLUTION

M-POWER-2T-AS-SNRNDSB

Specs:

- Modules/Ports:
  - A Tamper Resistant AC Receptacle
  - S USB-C (25W High Speed Charging Port)

Distributed by

Mormax Company, Inc. 8 Westchester Plaza Elmsford, NY 10523