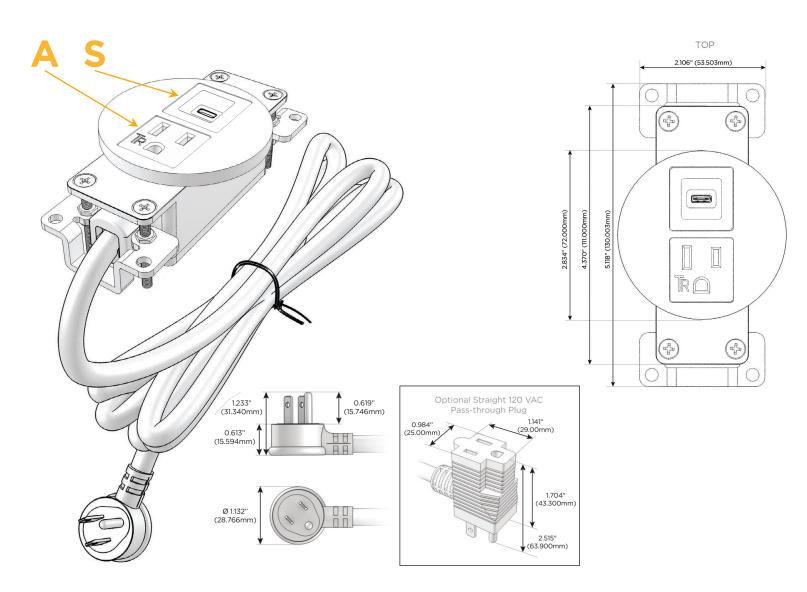

### **Module/Port Options:**

- **Tamper Resistant AC Receptacle** Α
- Е USB-A & USB-C (20W)
- Double USB-A (Fast Charging Ports 18W) M
- н HDMI
- 6 CAT 6
- 12 RJ 12
- Switched AC X
- Y 3-Way Switch (Low Voltage)
- V USB-C (45W High Speed Charging Port)
- USB-C (25W High Speed Charging Port) S
- R Switched AC (Rocker Switch)
- D **Dimmer Switch**

#### Plug:

Supplied with Low Profile Flat 45° Angle 120 VAC Plug

- **Optional Standard Straight 120 VAC Plug**
- **Optional Straight 120 VAC Pass-through Plug**

- CLEAN, COMPACT DESIGN
- STREAMLINED
- LOW PROFILE
- SIDE-EXITING CORDS
- PLUG & PLAY
- 6' AC CORD & PLUG (FLAT PLUG STANDARD)
- CUSTOMIZABLE CONFIGURATIONS AND FINISHES
- **UL LISTED FOR MOUNTING IN FURNITURE**
- 15A

# AC POWER & DATA CONNECTIVITY SOLUTION

M-POWER-2T-AS-CURNDSB

Specs:

- Modules/Ports:
  - **Tamper Resistant AC Receptacle** Α
  - S USB-C (25W High Speed Charging Port)

Distributed by

Mormax Company, Inc. 8 Westchester Plaza Elmsford, NY 10523