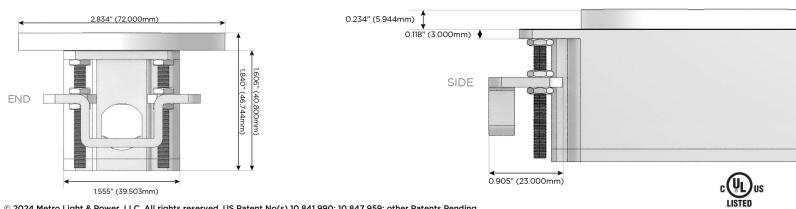

#### Plug:

Supplied with Low Profile Flat 45° Angle 120 VAC Plug

- **Optional Standard Straight 120 VAC Plug**
- **Optional Straight 120 VAC Pass-through Plug**

- CLEAN, COMPACT DESIGN
- STREAMLINED
- LOW PROFILE
- SIDE-EXITING CORDS
- PLUG & PLAY
- 6' AC CORD & PLUG (FLAT PLUG STANDARD)
- CUSTOMIZABLE CONFIGURATIONS AND FINISHES
- **UL LISTED FOR MOUNTING IN FURNITURE**
- 15A