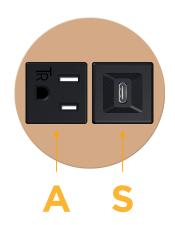

### **Module/Port Options:**

- **Tamper Resistant AC Receptacle** Α
- Е USB-A & USB-C (20W)
- Double USB-A (Fast Charging Ports 18W) M
- н HDMI
- 6 CAT 6
- 12 RJ 12
- Switched AC X
- Y 3-Way Switch (Low Voltage)
- V USB-C (45W High Speed Charging Port)
- USB-C (25W High Speed Charging Port) S
- R Switched AC (Rocker Switch)
- D **Dimmer Switch**

# AC POWER & DATA CONNECTIVITY SOLUTION

M-POWER-2T-AS-CURNDSB

Specs:

- Modules/Ports:
  - **Tamper Resistant AC Receptacle** Α
  - S USB-C (25W High Speed Charging Port)

Distributed by

Mormax Company, Inc. 8 Westchester Plaza Elmsford, NY 10523