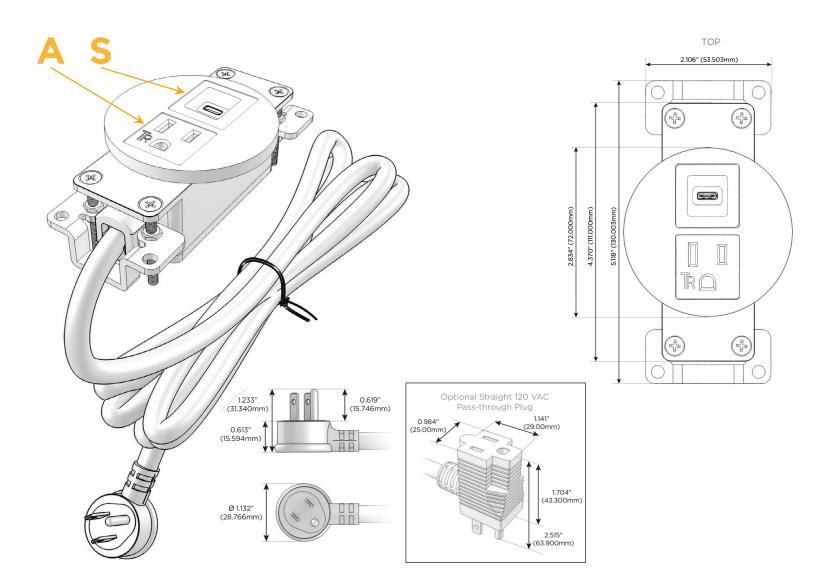

### Module/Port Options:

- A Tamper Resistant AC Receptacle
- E USB-A & USB-C (20W)
- M Double USB-A (Fast Charging Ports 18W)
- H HDMI
- 6 CAT 6
- 12 RJ 12
- X Switched AC
- Y 3-Way Switch (Low Voltage)
- V USB-C (45W High Speed Charging Port)
- S USB-C (25W High Speed Charging Port)
- **R** Switched AC (Rocker Switch)
- D Dimmer Switch

#### Plug:

Supplied with Low Profile Flat 45° Angle 120 VAC Plug

- **Optional Standard Straight 120 VAC Plug**
- Optional Straight 120 VAC Pass-through Plug

- CLEAN, COMPACT DESIGN
- STREAMLINED
- LOW PROFILE
- SIDE-EXITING CORDS
- PLUG & PLAY
- 6' AC CORD & PLUG (FLAT PLUG STANDARD)
- CUSTOMIZABLE CONFIGURATIONS AND FINISHES
- UL LISTED FOR MOUNTING IN FURNITURE
- 15A

# AC POWER & DATA CONNECTIVITY SOLUTION

M-POWER-2T-AS-BRRNDB

- Modules/Ports:
  - **Tamper Resistant AC Receptacle** Α
  - S USB-C (25W High Speed Charging Port)

Distributed by

Mormax Company, Inc. 8 Westchester Plaza Elmsford, NY 10523