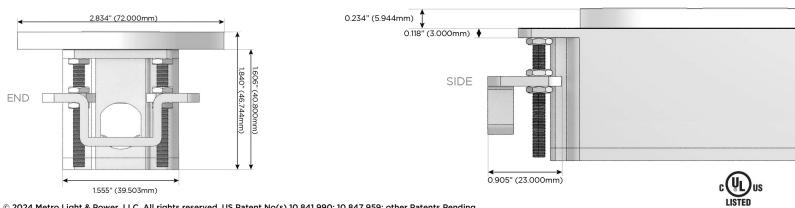

#### Plug:

Supplied with Low Profile Flat 45° Angle 120 VAC Plug

- **Optional Standard Straight 120 VAC Plug**
- Optional Straight 120 VAC Pass-through Plug

- CLEAN, COMPACT DESIGN
- STREAMLINED
- LOW PROFILE
- SIDE-EXITING CORDS
- PLUG & PLAY
- 6' AC CORD & PLUG (FLAT PLUG STANDARD)
- CUSTOMIZABLE CONFIGURATIONS AND FINISHES
- UL LISTED FOR MOUNTING IN FURNITURE
- 15A