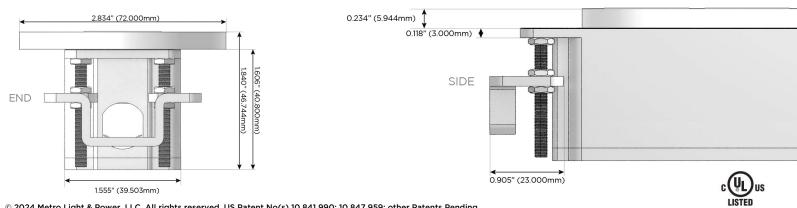

#### Plug:

Supplied with Low Profile Flat 45° Angle 120 VAC Plug

- **Optional Standard Straight 120 VAC Plug**
- **Optional Straight 120 VAC Pass-through Plug**

- CLEAN, COMPACT DESIGN
- STREAMLINED
- LOW PROFILE
- SIDE-EXITING CORDS
- PLUG & PLAY
- 6' AC CORD & PLUG (FLAT PLUG STANDARD)
- CUSTOMIZABLE CONFIGURATIONS AND FINISHES
- **UL LISTED FOR MOUNTING IN FURNITURE**
- 15A