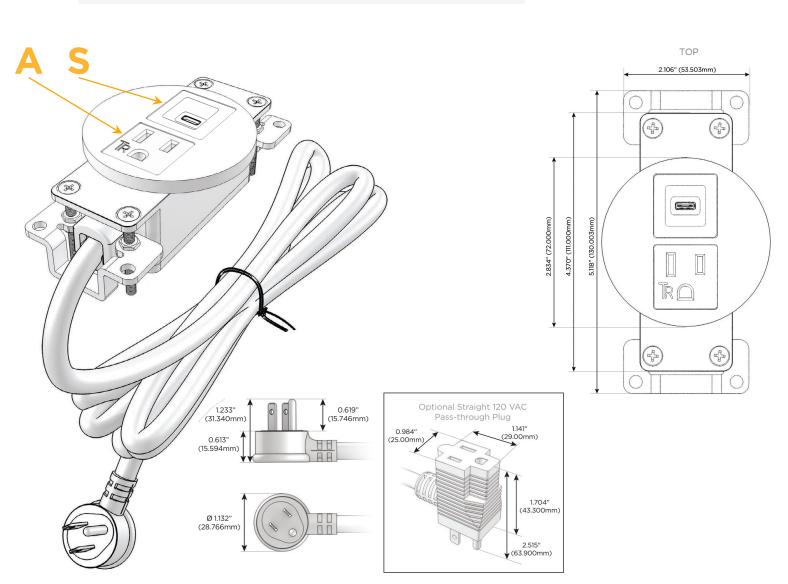

# AC POWER & DATA CONNECTIVITY SOLUTION

M-POWER-2T-AS-BRNDSB

Specs:

- Modules/Ports:
  - A Tamper Resistant AC Receptacle
  - S USB-C (25W High Speed Charging Port)

Distributed by

Mormax Company, Inc. 8 Westchester Plaza Elmsford, NY 10523 Sales@mormax.com
✓ mormax.com

## **Module/Port Options:**

- **Tamper Resistant AC Receptacle** Α
- Е USB-A & USB-C (20W)
- Double USB-A (Fast Charging Ports 18W) M
- н HDMI
- 6 CAT 6
- 12 RJ 12
- Switched AC X
- Υ 3-Way Switch (Low Voltage)
- V USB-C (45W High Speed Charging Port)
- USB-C (25W High Speed Charging Port) S
- R Switched AC (Rocker Switch)
- D **Dimmer Switch**

#### Plug:

Supplied with Low Profile Flat 45° Angle 120 VAC Plug

- **Optional Standard Straight 120 VAC Plug**
- **Optional Straight 120 VAC Pass-through Plug**

- CLEAN, COMPACT DESIGN
- STREAMLINED
- LOW PROFILE
- SIDE-EXITING CORDS
- PLUG & PLAY
- 6' AC CORD & PLUG (FLAT PLUG STANDARD)
- CUSTOMIZABLE CONFIGURATIONS AND FINISHES
- **UL LISTED FOR MOUNTING IN FURNITURE**
- 15A