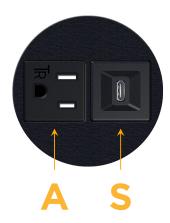

# AC POWER & DATA CONNECTIVITY SOLUTION

M-POWER-2T-AS-BRNDSB

Specs:

- Modules/Ports:
  - A Tamper Resistant AC Receptacle
  - S USB-C (25W High Speed Charging Port)

Distributed by

Mormax Company, Inc. 8 Westchester Plaza Elmsford, NY 10523 Sales@mormax.com
✓ mormax.com

## **Module/Port Options:**

- **Tamper Resistant AC Receptacle** Α
- Е USB-A & USB-C (20W)
- Double USB-A (Fast Charging Ports 18W) M
- н HDMI
- 6 CAT 6
- 12 RJ 12
- Switched AC X
- Υ 3-Way Switch (Low Voltage)
- V USB-C (45W High Speed Charging Port)
- USB-C (25W High Speed Charging Port) S
- R Switched AC (Rocker Switch)
- D **Dimmer Switch**