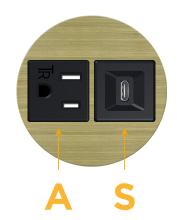

# AC POWER & DATA CONNECTIVITY SOLUTION

M-POWER-2T-AS-BRARNDSB

Specs:

- Modules/Ports:
  - **Tamper Resistant AC Receptacle** Α
  - S USB-C (25W High Speed Charging Port)

Distributed by

Mormax Company, Inc. 8 Westchester Plaza Elmsford, NY 10523