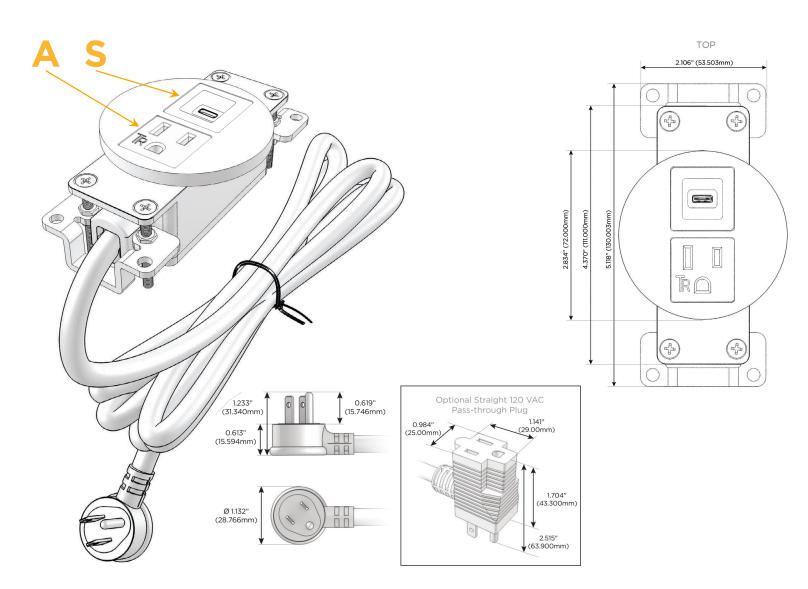

#### Module/Port Options:

- A Tamper Resistant AC Receptacle
- E USB-A & USB-C (20W)
- M Double USB-A (Fast Charging Ports 18W)
- H HDMI
- 6 CAT 6
- 12 RJ 12
- X Switched AC
- Y 3-Way Switch (Low Voltage)
- V USB-C (45W High Speed Charging Port)
- S USB-C (25W High Speed Charging Port)
- R Switched AC (Rocker Switch)
- D Dimmer Switch

#### Plug:

Supplied with Low Profile Flat 45° Angle 120 VAC Plug

- **Optional Standard Straight 120 VAC Plug**
- Optional Straight 120 VAC Pass-through Plug

- CLEAN, COMPACT DESIGN
- STREAMLINED
- LOW PROFILE
- SIDE-EXITING CORDS
- PLUG & PLAY
- 6' AC CORD & PLUG (FLAT PLUG STANDARD)
- CUSTOMIZABLE CONFIGURATIONS AND FINISHES
- UL LISTED FOR MOUNTING IN FURNITURE
- 15A

# AC POWER & DATA CONNECTIVITY SOLUTION

M-POWER-2T-AS-BRARNDSB

Specs:

- Modules/Ports:
  - **Tamper Resistant AC Receptacle** Α
  - S USB-C (25W High Speed Charging Port)

Distributed by

Mormax Company, Inc. 8 Westchester Plaza Elmsford, NY 10523