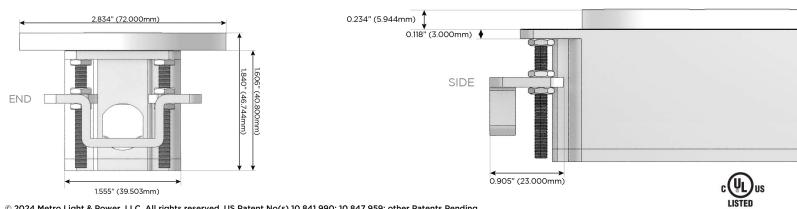

#### Plug:

Supplied with Low Profile Flat 45° Angle 120 VAC Plug

- **Optional Standard Straight 120 VAC Plug**
- Optional Straight 120 VAC Pass-through Plug

- CLEAN, COMPACT DESIGN
- STREAMLINED
- LOW PROFILE
- SIDE-EXITING CORDS
- PLUG & PLAY
- 6' AC CORD & PLUG (FLAT PLUG STANDARD)
- CUSTOMIZABLE CONFIGURATIONS AND FINISHES
- UL LISTED FOR MOUNTING IN FURNITURE
- 15A