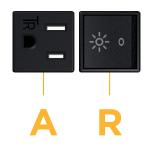

### Module/Port Options:

- A Tamper Resistant AC Receptacle
- E USB-A & USB-C (20W)
- M Double USB-A (Fast Charging Ports 18W)
- H HDMI
- 6 CAT 6
- 12 RJ 12
- X Switched AC
- Y 3-Way Switch (Low Voltage)
- V USB-C (45W High Speed Charging Port)
- S USB-C (25W High Speed Charging Port)
- R Switched AC (Rocker Switch)
- D Dimmer Switch

## AC POWER & DATA CONNECTIVITY SOLUTION

M-POWER-2T-AR-SS4RNDB

Specs:

- Modules/Ports:
  - A Tamper Resistant AC Receptacle
  - R Switched AC (Rocker Switch)

Distributed by

Mormax Company, Inc. 8 Westchester Plaza Elmsford, NY 10523