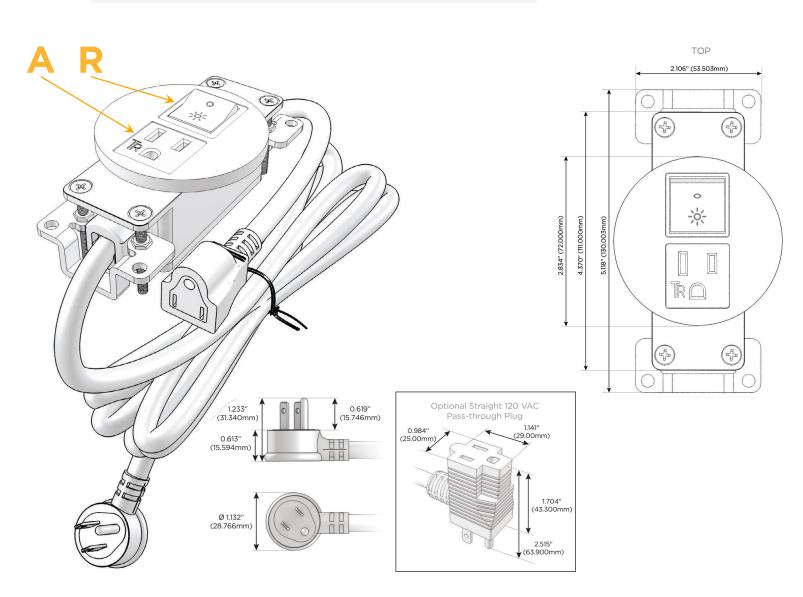

### Module/Port Options:

- A Tamper Resistant AC Receptacle
- E USB-A & USB-C (20W)
- M Double USB-A (Fast Charging Ports 18W)
- H HDMI
- 6 CAT 6
- 12 RJ 12
- X Switched AC
- Y 3-Way Switch (Low Voltage)
- V USB-C (45W High Speed Charging Port)
- S USB-C (25W High Speed Charging Port)
- R Switched AC (Rocker Switch)
- D Dimmer Switch

# Plug:

Supplied with Low Profile Flat 45° Angle 120 VAC Plug

**Optional Standard Straight 120 VAC Plug** 

Optional Straight 120 VAC Pass-through Plug

- CLEAN, COMPACT DESIGN
- STREAMLINED
- LOW PROFILE
- SIDE-EXITING CORDS
- PLUG & PLAY
- 6' AC CORD & PLUG (FLAT PLUG STANDARD)
- CUSTOMIZABLE CONFIGURATIONS AND FINISHES
- UL LISTED FOR MOUNTING IN FURNITURE
- 15A

## AC POWER & DATA CONNECTIVITY SOLUTION

M-POWER-2T-AR-SS4RNDB

Specs:

- Modules/Ports:
  - A Tamper Resistant AC Receptacle
  - R Switched AC (Rocker Switch)

Distributed by

Mormax Company, Inc. 8 Westchester Plaza Elmsford, NY 10523