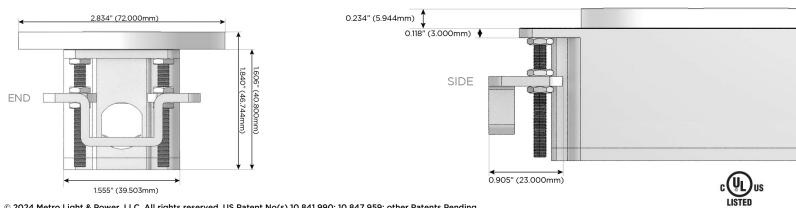

# Plug:

Supplied with Low Profile Flat 45° Angle 120 VAC Plug

**Optional Standard Straight 120 VAC Plug** 

Optional Straight 120 VAC Pass-through Plug

- CLEAN, COMPACT DESIGN
- STREAMLINED
- LOW PROFILE
- SIDE-EXITING CORDS
- PLUG & PLAY
- 6' AC CORD & PLUG (FLAT PLUG STANDARD)
- CUSTOMIZABLE CONFIGURATIONS AND FINISHES
- UL LISTED FOR MOUNTING IN FURNITURE
- 15A

E491161

© 2024 Metro Light & Power, LLC. All rights reserved. US Patent No(s) 10,841,990; 10,847,959; other Patents Pending Metro Light & Power, LLC | 11 Smith St Englewood, NJ 07631 | T: 201-416-4160 | F: 208-979-4613 | info@metrolightandpower.com | www.metrolightandpower.com