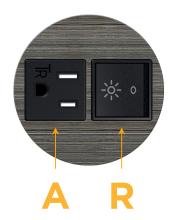

### **Module/Port Options:**

- **Tamper Resistant AC Receptacle** Α
- Е USB-A & USB-C (20W)
- Double USB-A (Fast Charging Ports 18W) M
- н HDMI
- 6 CAT 6
- 12 RJ 12
- Switched AC X
- Y 3-Way Switch (Low Voltage)
- USB-C (45W High Speed Charging Port) V
- USB-C (25W High Speed Charging Port) S
- R Switched AC (Rocker Switch)
- D **Dimmer Switch**

# AC POWER & DATA CONNECTIVITY SOLUTION

M-POWER-2T-AR-S3RNDSB

Specs:

- Modules/Ports:
  - **Tamper Resistant AC Receptacle** Α
  - Switched AC (Rocker Switch)

Distributed by

Mormax Company, Inc. 8 Westchester Plaza Elmsford, NY 10523