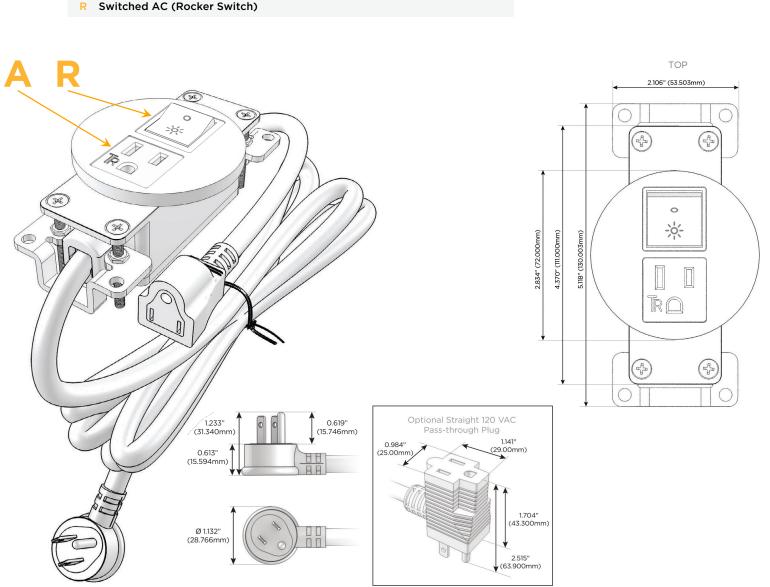

### **Module/Port Options:**

- **Tamper Resistant AC Receptacle** Α
- Е USB-A & USB-C (20W)
- Double USB-A (Fast Charging Ports 18W) M
- н HDMI
- 6 CAT 6
- 12 RJ 12
- Switched AC X
- Y 3-Way Switch (Low Voltage)
- USB-C (45W High Speed Charging Port) V
- USB-C (25W High Speed Charging Port) S
- R Switched AC (Rocker Switch)
- D **Dimmer Switch**

#### Plug:

Supplied with Low Profile Flat 45° Angle 120 VAC Plug

- **Optional Standard Straight 120 VAC Plug**
- **Optional Straight 120 VAC Pass-through Plug**

- CLEAN, COMPACT DESIGN
- STREAMLINED
- LOW PROFILE
- SIDE-EXITING CORDS
- PLUG & PLAY
- 6' AC CORD & PLUG (FLAT PLUG STANDARD)
- CUSTOMIZABLE CONFIGURATIONS AND FINISHES
- **UL LISTED FOR MOUNTING IN FURNITURE**
- 15A

# AC POWER & DATA CONNECTIVITY SOLUTION

M-POWER-2T-AR-S3RNDSB

Specs:

- Modules/Ports:
  - **Tamper Resistant AC Receptacle** Α
  - Switched AC (Rocker Switch)

Distributed by

Mormax Company, Inc. 8 Westchester Plaza Elmsford, NY 10523