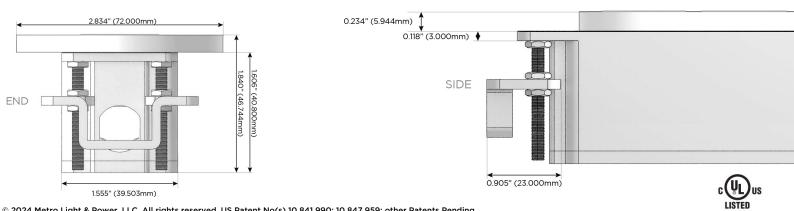

#### Plug:

Supplied with Low Profile Flat 45° Angle 120 VAC Plug

- **Optional Standard Straight 120 VAC Plug**
- **Optional Straight 120 VAC Pass-through Plug**

- CLEAN, COMPACT DESIGN
- STREAMLINED
- LOW PROFILE
- SIDE-EXITING CORDS
- PLUG & PLAY
- 6' AC CORD & PLUG (FLAT PLUG STANDARD)
- CUSTOMIZABLE CONFIGURATIONS AND FINISHES
- **UL LISTED FOR MOUNTING IN FURNITURE**
- 15A