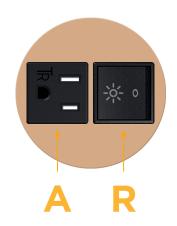

### **Module/Port Options:**

- **Tamper Resistant AC Receptacle** Α
- Е USB-A & USB-C (20W)
- Double USB-A (Fast Charging Ports 18W) Μ
- н HDMI
- 6 CAT 6
- 12 RJ 12
- Switched AC X
- Y 3-Way Switch (Low Voltage)
- V USB-C (45W High Speed Charging Port)
- USB-C (25W High Speed Charging Port) S
- R Switched AC (Rocker Switch)
- D **Dimmer Switch**

# AC POWER & DATA CONNECTIVITY SOLUTION

M-POWER-2T-AR-CURNDSB

ME

Specs:

- Modules/Ports:
  - A Tamper Resistant AC Receptacle
  - R Switched AC (Rocker Switch)

Distributed by

Mormax Company, Inc. 8 Westchester Plaza Elmsford, NY 10523 914-699-0101
sales@mormax.com
mormax.com