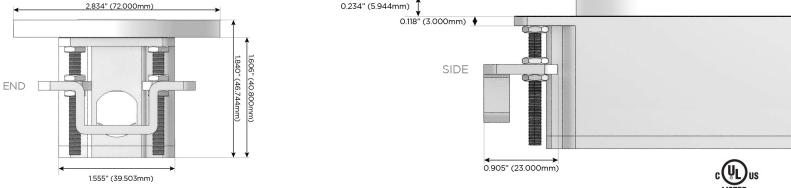

#### Plug:

Supplied with Low Profile Flat 45° Angle 120 VAC Plug

- **Optional Standard Straight 120 VAC Plug**
- **Optional Straight 120 VAC Pass-through Plug**

- CLEAN, COMPACT DESIGN
- STREAMLINED
- LOW PROFILE
- SIDE-EXITING CORDS
- PLUG & PLAY
- 6' AC CORD & PLUG (FLAT PLUG STANDARD)
- CUSTOMIZABLE CONFIGURATIONS AND FINISHES
- **UL LISTED FOR MOUNTING IN FURNITURE**
- 15A

LISTED E491161 FURNITURE POWER DISTRIBUTION UNIT