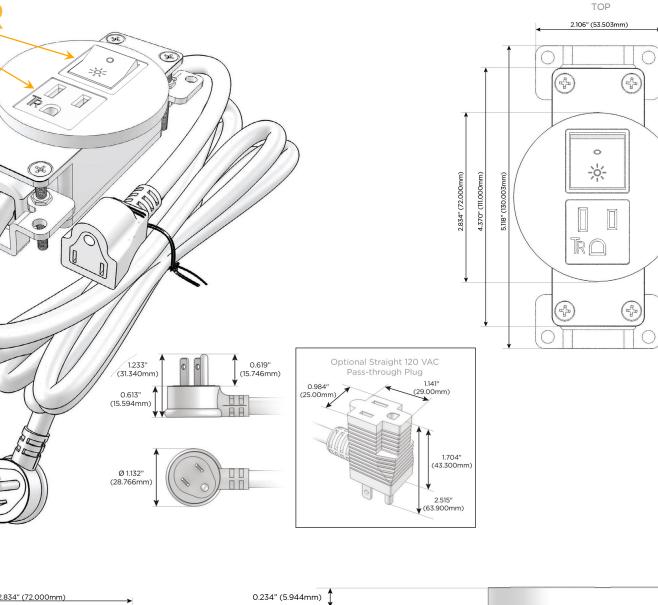

### **Module/Port Options:**

- **Tamper Resistant AC Receptacle** Α
- Е USB-A & USB-C (20W)
- Double USB-A (Fast Charging Ports 18W) Μ
- н HDMI
- 6 CAT 6
- 12 RJ 12
- Switched AC X
- Y 3-Way Switch (Low Voltage)
- V USB-C (45W High Speed Charging Port)
- USB-C (25W High Speed Charging Port) S
- R Switched AC (Rocker Switch)
- D **Dimmer Switch**

#### Plug:

Supplied with Low Profile Flat 45° Angle 120 VAC Plug

- **Optional Standard Straight 120 VAC Plug**
- **Optional Straight 120 VAC Pass-through Plug**

- CLEAN, COMPACT DESIGN
- STREAMLINED
- LOW PROFILE
- SIDE-EXITING CORDS
- PLUG & PLAY
- 6' AC CORD & PLUG (FLAT PLUG STANDARD)
- CUSTOMIZABLE CONFIGURATIONS AND FINISHES
- **UL LISTED FOR MOUNTING IN FURNITURE**
- 15A

# AC POWER & DATA CONNECTIVITY SOLUTION

M-POWER-2T-AR-CURNDSB

ME

Specs:

- Modules/Ports:
  - A Tamper Resistant AC Receptacle
  - R Switched AC (Rocker Switch)

Distributed by

Mormax Company, Inc. 8 Westchester Plaza Elmsford, NY 10523 914-699-0101
sales@mormax.com
mormax.com