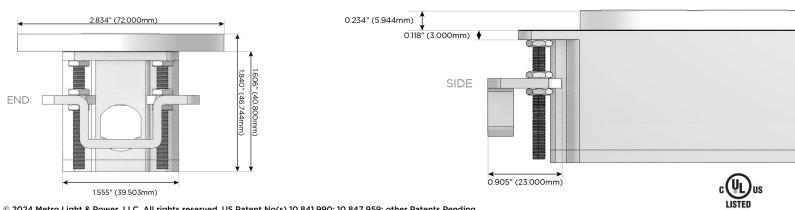

#### Plug:

Supplied with Low Profile Flat 45° Angle 120 VAC Plug

- **Optional Standard Straight 120 VAC Plug**
- **Optional Straight 120 VAC Pass-through Plug**

- CLEAN, COMPACT DESIGN
- STREAMLINED
- LOW PROFILE
- SIDE-EXITING CORDS
- PLUG & PLAY
- 6' AC CORD & PLUG (FLAT PLUG STANDARD)
- CUSTOMIZABLE CONFIGURATIONS AND FINISHES
- **UL LISTED FOR MOUNTING IN FURNITURE**
- 15A