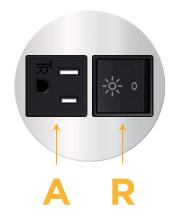

# AC POWER & DATA CONNECTIVITY SOLUTION

M-POWER-2T-AR-CRRNDSB

Specs:

- Modules/Ports:
  - A Tamper Resistant AC Receptacle
  - R Switched AC (Rocker Switch)

Distributed by

Mormax Company, Inc. 8 Westchester Plaza Elmsford, NY 10523

### **Module/Port Options:**

- **Tamper Resistant AC Receptacle** Α
- Е USB-A & USB-C (20W)
- Double USB-A (Fast Charging Ports 18W) M
- н HDMI
- 6 CAT 6
- 12 RJ 12
- Switched AC X
- Υ 3-Way Switch (Low Voltage)
- V USB-C (45W High Speed Charging Port)
- USB-C (25W High Speed Charging Port) S
- R Switched AC (Rocker Switch)
- D **Dimmer Switch**