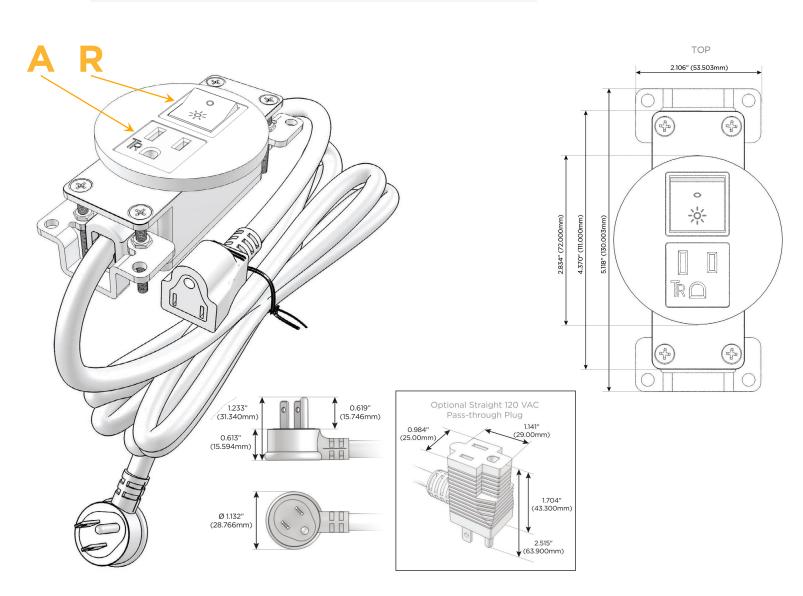

# AC POWER & DATA CONNECTIVITY SOLUTION

M-POWER-2T-AR-CRRNDSB

Specs:

- Modules/Ports:
  - A Tamper Resistant AC Receptacle
  - R Switched AC (Rocker Switch)

Distributed by

Mormax Company, Inc. 8 Westchester Plaza Elmsford, NY 10523

### **Module/Port Options:**

- **Tamper Resistant AC Receptacle** Α
- Е USB-A & USB-C (20W)
- Double USB-A (Fast Charging Ports 18W) M
- н HDMI
- 6 CAT 6
- 12 RJ 12
- Switched AC X
- Υ 3-Way Switch (Low Voltage)
- V USB-C (45W High Speed Charging Port)
- USB-C (25W High Speed Charging Port) S
- R Switched AC (Rocker Switch)
- D **Dimmer Switch**

#### Plug:

Supplied with Low Profile Flat 45° Angle 120 VAC Plug

- **Optional Standard Straight 120 VAC Plug**
- **Optional Straight 120 VAC Pass-through Plug**

- CLEAN, COMPACT DESIGN
- STREAMLINED
- LOW PROFILE
- SIDE-EXITING CORDS
- PLUG & PLAY
- 6' AC CORD & PLUG (FLAT PLUG STANDARD)
- CUSTOMIZABLE CONFIGURATIONS AND FINISHES
- **UL LISTED FOR MOUNTING IN FURNITURE**
- 15A