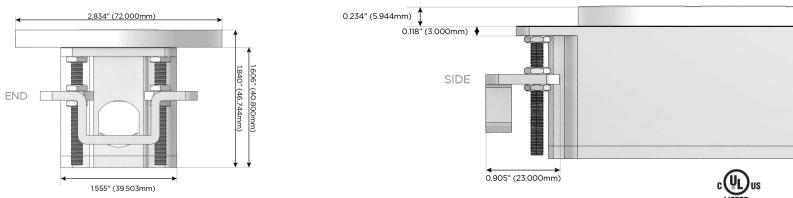

#### Plug:

Supplied with Low Profile Flat 45° Angle 120 VAC Plug

- **Optional Standard Straight 120 VAC Plug**
- **Optional Straight 120 VAC Pass-through Plug**

- CLEAN, COMPACT DESIGN
- STREAMLINED
- LOW PROFILE
- SIDE-EXITING CORDS
- PLUG & PLAY
- 6' AC CORD & PLUG (FLAT PLUG STANDARD)
- CUSTOMIZABLE CONFIGURATIONS AND FINISHES
- **UL LISTED FOR MOUNTING IN FURNITURE**
- 15A