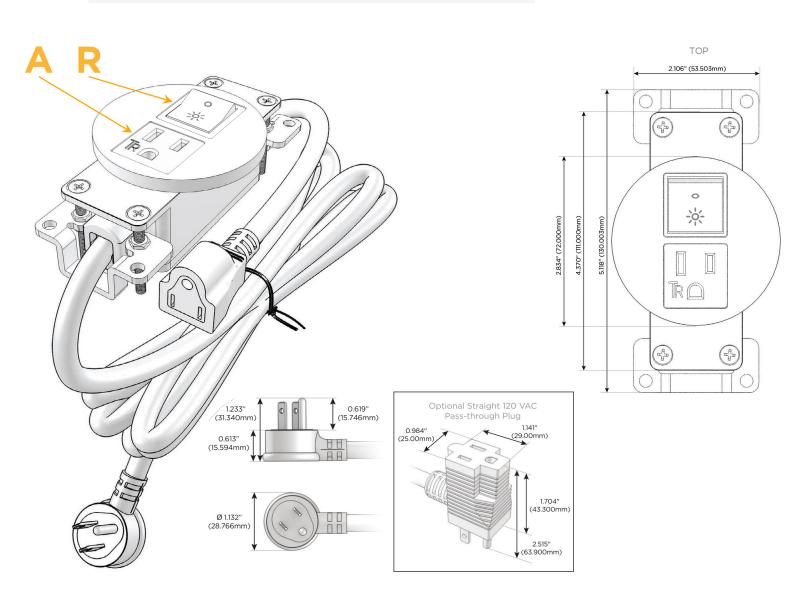

#### Plug:

Supplied with Low Profile Flat 45° Angle 120 VAC Plug

- **Optional Standard Straight 120 VAC Plug**
- **Optional Straight 120 VAC Pass-through Plug**

- CLEAN, COMPACT DESIGN
- STREAMLINED
- LOW PROFILE
- SIDE-EXITING CORDS
- PLUG & PLAY
- 6' AC CORD & PLUG (FLAT PLUG STANDARD)
- CUSTOMIZABLE CONFIGURATIONS AND FINISHES
- **UL LISTED FOR MOUNTING IN FURNITURE**
- 15A

# AC POWER & DATA CONNECTIVITY SOLUTION

M-POWER-2T-AR-CHRNDSB

Specs:

- Modules/Ports:
  - **Tamper Resistant AC Receptacle** Α
  - Switched AC (Rocker Switch) R

Distributed by

Mormax Company, Inc. 8 Westchester Plaza Elmsford, NY 10523