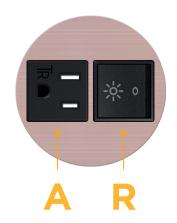

# AC POWER & DATA CONNECTIVITY SOLUTION

M-POWER-2T-AR-CHRNDSB

Specs:

- Modules/Ports:
  - **Tamper Resistant AC Receptacle** Α
  - Switched AC (Rocker Switch) R

Distributed by

Mormax Company, Inc. 8 Westchester Plaza Elmsford, NY 10523