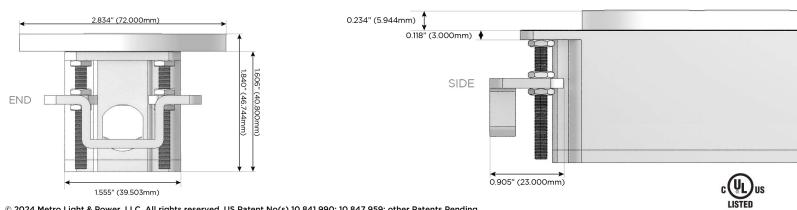

#### Plug:

Supplied with Low Profile Flat 45° Angle 120 VAC Plug

- **Optional Standard Straight 120 VAC Plug**
- Optional Straight 120 VAC Pass-through Plug

- CLEAN, COMPACT DESIGN
- STREAMLINED
- LOW PROFILE
- SIDE-EXITING CORDS
- PLUG & PLAY
- 6' AC CORD & PLUG (FLAT PLUG STANDARD)
- CUSTOMIZABLE CONFIGURATIONS AND FINISHES
- UL LISTED FOR MOUNTING IN FURNITURE
- 15A

E491161

© 2024 Metro Light & Power, LLC. All rights reserved. US Patent No(s) 10,841,990; 10,847,959; other Patents Pending Metro Light & Power, LLC | 11 Smith St Englewood, NJ 07631 | T: 201-416-4160 | F: 208-979-4613 | info@metrolightandpower.com | www.metrolightandpower.com