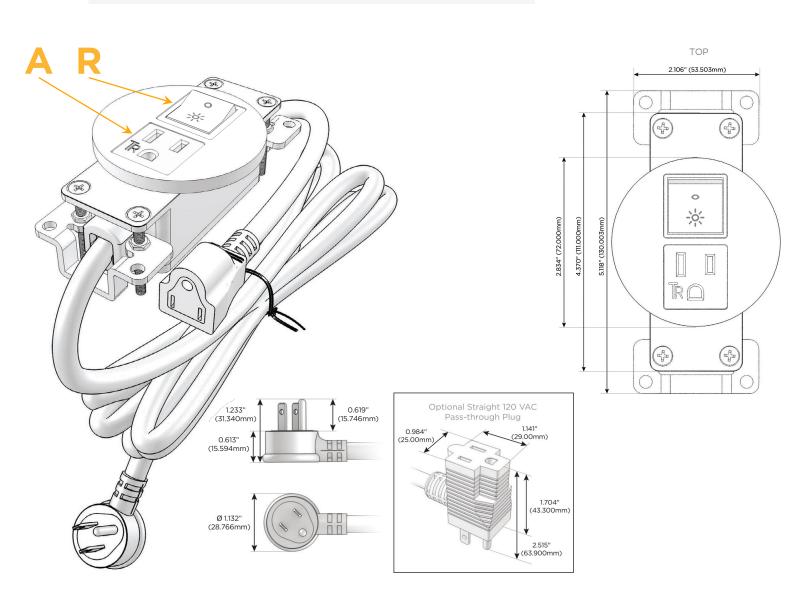

#### Module/Port Options:

- A Tamper Resistant AC Receptacle
- E USB-A & USB-C (20W)
- M Double USB-A (Fast Charging Ports 18W)
- H HDMI
- 6 CAT 6
- 12 RJ 12
- X Switched AC
- Y 3-Way Switch (Low Voltage)
- V USB-C (45W High Speed Charging Port)
- S USB-C (25W High Speed Charging Port)
- R Switched AC (Rocker Switch)
- D Dimmer Switch

#### Plug:

Supplied with Low Profile Flat 45° Angle 120 VAC Plug

- **Optional Standard Straight 120 VAC Plug**
- Optional Straight 120 VAC Pass-through Plug

- CLEAN, COMPACT DESIGN
- STREAMLINED
- LOW PROFILE
- SIDE-EXITING CORDS
- PLUG & PLAY
- 6' AC CORD & PLUG (FLAT PLUG STANDARD)
- CUSTOMIZABLE CONFIGURATIONS AND FINISHES
- UL LISTED FOR MOUNTING IN FURNITURE
- 15A

# AC POWER & DATA CONNECTIVITY SOLUTION

M-POWER-2T-AR-BZRNDSB

Specs:

- Modules/Ports:
  - A Tamper Resistant AC Receptacle
  - R Switched AC (Rocker Switch)

Distributed by

Mormax Company, Inc. 8 Westchester Plaza Elmsford, NY 10523