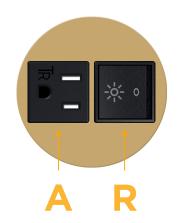

#### Module/Port Options:

- A Tamper Resistant AC Receptacle
- E USB-A & USB-C (20W)
- M Double USB-A (Fast Charging Ports 18W)
- H HDMI
- 6 CAT 6
- 12 RJ 12
- X Switched AC
- Y 3-Way Switch (Low Voltage)
- V USB-C (45W High Speed Charging Port)
- S USB-C (25W High Speed Charging Port)
- R Switched AC (Rocker Switch)
- D Dimmer Switch

# AC POWER & DATA CONNECTIVITY SOLUTION

M-POWER-2T-AR-BZRNDSB

Specs:

- Modules/Ports:
  - A Tamper Resistant AC Receptacle
  - R Switched AC (Rocker Switch)

Distributed by

Mormax Company, Inc. 8 Westchester Plaza Elmsford, NY 10523