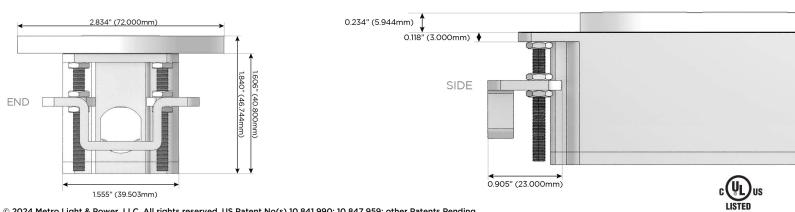

#### Plug:

Supplied with Low Profile Flat 45° Angle 120 VAC Plug

- **Optional Standard Straight 120 VAC Plug**
- Optional Straight 120 VAC Pass-through Plug

- CLEAN, COMPACT DESIGN
- STREAMLINED
- LOW PROFILE
- SIDE-EXITING CORDS
- PLUG & PLAY
- 6' AC CORD & PLUG (FLAT PLUG STANDARD)
- CUSTOMIZABLE CONFIGURATIONS AND FINISHES
- UL LISTED FOR MOUNTING IN FURNITURE
- 15A