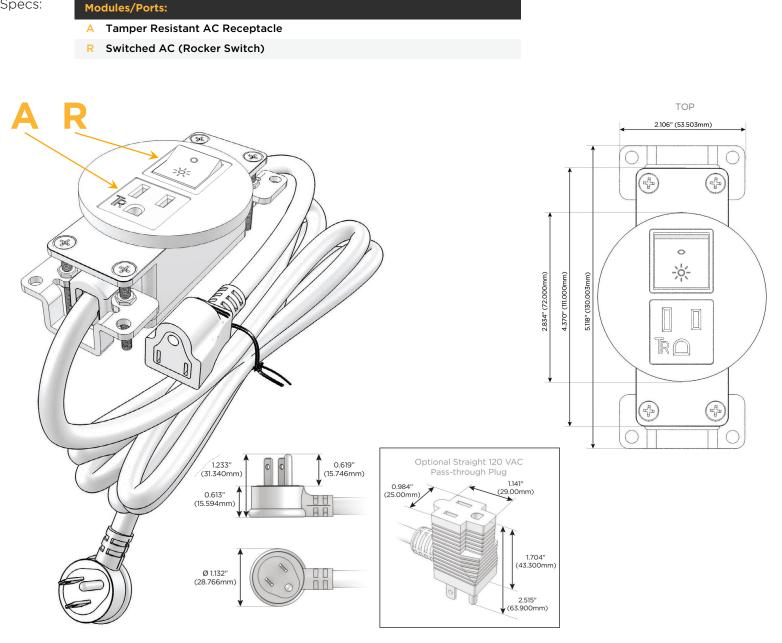

#### Module/Port Options:

- A Tamper Resistant AC Receptacle
- E USB-A & USB-C (20W)
- M Double USB-A (Fast Charging Ports 18W)
- H HDMI
- 6 CAT 6
- 12 RJ 12
- X Switched AC
- Y 3-Way Switch (Low Voltage)
- V USB-C (45W High Speed Charging Port)
- S USB-C (25W High Speed Charging Port)
- R Switched AC (Rocker Switch)
- D Dimmer Switch

#### Plug:

Supplied with Low Profile Flat 45° Angle 120 VAC Plug

- **Optional Standard Straight 120 VAC Plug**
- Optional Straight 120 VAC Pass-through Plug

- CLEAN, COMPACT DESIGN
- STREAMLINED
- LOW PROFILE
- SIDE-EXITING CORDS
- PLUG & PLAY
- 6' AC CORD & PLUG (FLAT PLUG STANDARD)
- CUSTOMIZABLE CONFIGURATIONS AND FINISHES
- UL LISTED FOR MOUNTING IN FURNITURE
- 15A