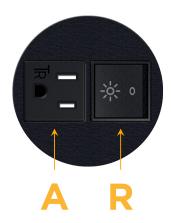

#### Module/Port Options:

- A Tamper Resistant AC Receptacle
- E USB-A & USB-C (20W)
- M Double USB-A (Fast Charging Ports 18W)
- H HDMI
- 6 CAT 6
- 12 RJ 12
- X Switched AC
- Y 3-Way Switch (Low Voltage)
- V USB-C (45W High Speed Charging Port)
- S USB-C (25W High Speed Charging Port)
- R Switched AC (Rocker Switch)
- D Dimmer Switch