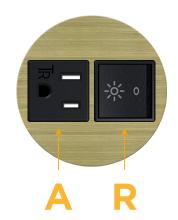

# AC POWER & DATA CONNECTIVITY SOLUTION

M-POWER-2T-AR-BRARNDSB

Specs:

- Modules/Ports:
  - **Tamper Resistant AC Receptacle** Α
  - Switched AC (Rocker Switch)

Distributed by

Mormax Company, Inc. 8 Westchester Plaza Elmsford, NY 10523