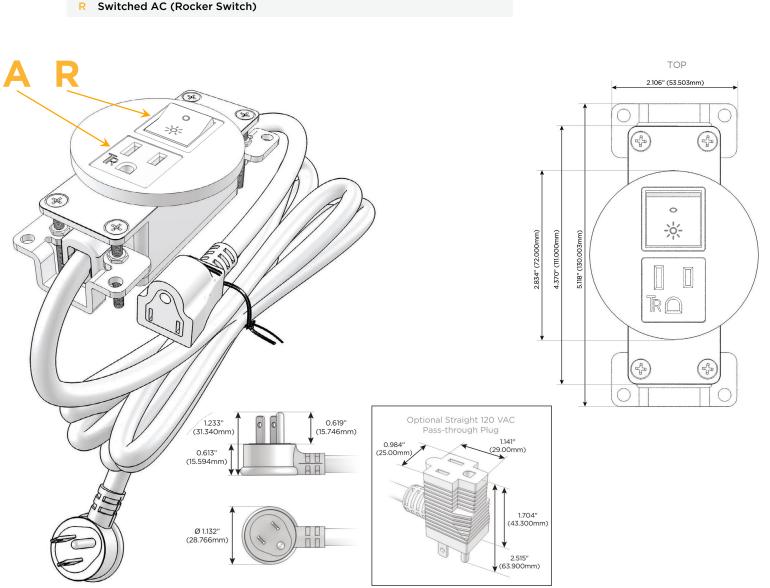

#### Module/Port Options:

- A Tamper Resistant AC Receptacle
- E USB-A & USB-C (20W)
- M Double USB-A (Fast Charging Ports 18W)
- H HDMI
- 6 CAT 6
- 12 RJ 12
- X Switched AC
- Y 3-Way Switch (Low Voltage)
- V USB-C (45W High Speed Charging Port)
- S USB-C (25W High Speed Charging Port)
- **R** Switched AC (Rocker Switch)
- D Dimmer Switch

#### Plug:

Supplied with Low Profile Flat 45° Angle 120 VAC Plug

- **Optional Standard Straight 120 VAC Plug**
- Optional Straight 120 VAC Pass-through Plug

- CLEAN, COMPACT DESIGN
- STREAMLINED
- LOW PROFILE
- SIDE-EXITING CORDS
- PLUG & PLAY
- 6' AC CORD & PLUG (FLAT PLUG STANDARD)
- CUSTOMIZABLE CONFIGURATIONS AND FINISHES
- UL LISTED FOR MOUNTING IN FURNITURE
- 15A

# AC POWER & DATA CONNECTIVITY SOLUTION

M-POWER-2T-AR-BRARNDSB

Specs:

- Modules/Ports:
  - **Tamper Resistant AC Receptacle** Α
  - Switched AC (Rocker Switch)

Distributed by

Mormax Company, Inc. 8 Westchester Plaza Elmsford, NY 10523