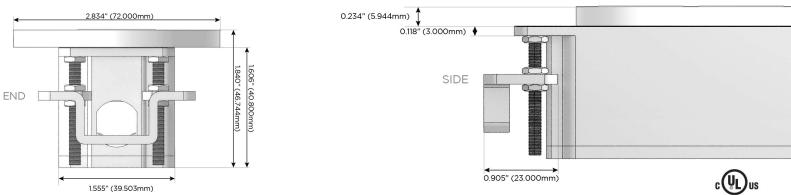

#### Plug:

Supplied with Low Profile Flat 45° Angle 120 VAC Plug

- **Optional Standard Straight 120 VAC Plug**
- Optional Straight 120 VAC Pass-through Plug

- CLEAN, COMPACT DESIGN
- STREAMLINED
- LOW PROFILE
- SIDE-EXITING CORDS
- PLUG & PLAY
- 6' AC CORD & PLUG (FLAT PLUG STANDARD)
- CUSTOMIZABLE CONFIGURATIONS AND FINISHES
- UL LISTED FOR MOUNTING IN FURNITURE
- 15A