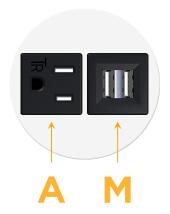

# Modules/Ports:

- **Tamper Resistant AC Receptacle** Α
- Double USB-A (Fast Charging Ports 18W) Μ

Distributed by

Mormax Company, Inc. 8 Westchester Plaza Elmsford, NY 10523

C 914-699-0101  $\square$ 

sales@mormax.com mormax.com