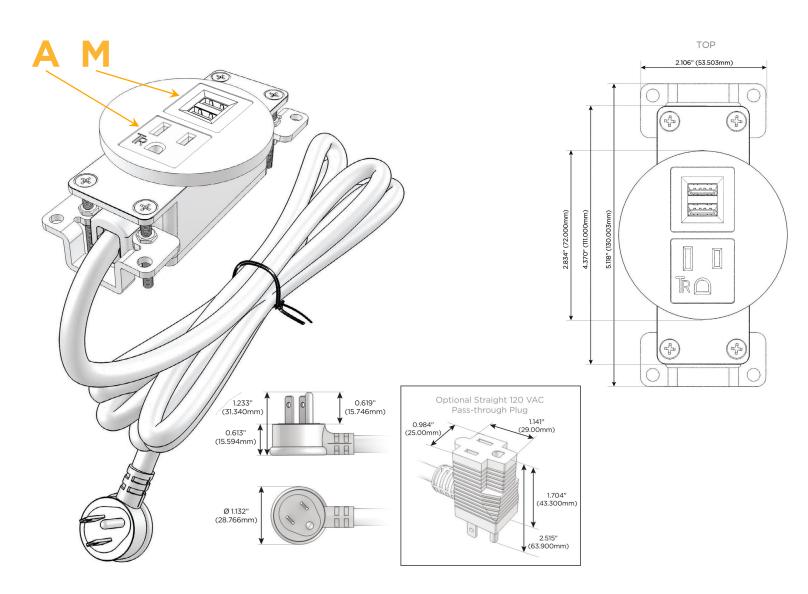

### **Module/Port Options:**

- **Tamper Resistant AC Receptacle** Α
- Е USB-A & USB-C (20W)
- Double USB-A (Fast Charging Ports 18W) M
- н HDMI
- 6 CAT 6
- 12 RJ 12
- Switched AC X
- Y 3-Way Switch (Low Voltage)
- V USB-C (45W High Speed Charging Port)
- USB-C (25W High Speed Charging Port) S
- R Switched AC (Rocker Switch)
- D **Dimmer Switch**

### Plug:

Supplied with Low Profile Flat 45° Angle 120 VAC Plug

- **Optional Standard Straight 120 VAC Plug**
- **Optional Straight 120 VAC Pass-through Plug**

- CLEAN, COMPACT DESIGN
- STREAMLINED
- LOW PROFILE
- SIDE-EXITING CORDS
- PLUG & PLAY
- 6' AC CORD & PLUG (FLAT PLUG STANDARD)
- CUSTOMIZABLE CONFIGURATIONS AND FINISHES
- **UL LISTED FOR MOUNTING IN FURNITURE**
- 15A

# AC POWER & DATA CONNECTIVITY SOLUTION

M-POWER-2T-AM-WRNDSB

Specs:

# Modules/Ports:

- **Tamper Resistant AC Receptacle** Α
- Double USB-A (Fast Charging Ports 18W) Μ

Distributed by

Mormax Company, Inc. 8 Westchester Plaza Elmsford, NY 10523

C 914-699-0101  $\square$ 

sales@mormax.com mormax.com