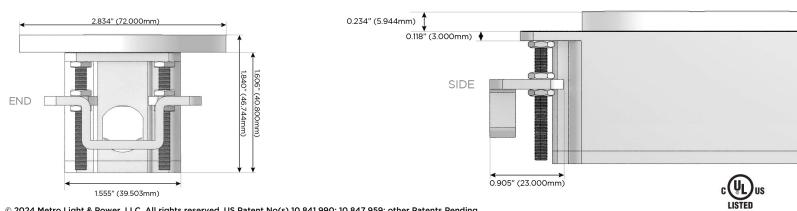

igh Speed Charging Port) S
- R Switched AC (Rocker Switch)
- D **Dimmer Switch**

### Plug:

Supplied with Low Profile Flat 45° Angle 120 VAC Plug

- **Optional Standard Straight 120 VAC Plug**
- **Optional Straight 120 VAC Pass-through Plug**

- CLEAN, COMPACT DESIGN
- STREAMLINED
- LOW PROFILE
- SIDE-EXITING CORDS
- PLUG & PLAY
- 6' AC CORD & PLUG (FLAT PLUG STANDARD)
- CUSTOMIZABLE CONFIGURATIONS AND FINISHES
- **UL LISTED FOR MOUNTING IN FURNITURE**
- 15A





# AC POWER & DATA CONNECTIVITY SOLUTION

M-POWER-2T-AM-WRNDSB

Specs:

# Modules/Ports:

- **Tamper Resistant AC Receptacle** Α
- Double USB-A (Fast Charging Ports 18W) Μ

Distributed by



Mormax Company, Inc. 8 Westchester Plaza Elmsford, NY 10523

C 914-699-0101  $\square$ 

sales@mormax.com mormax.com

> E491161 WER DISTR





© 2024 Metro Light & Power, LLC. All rights reserved. US Patent No(s) 10,841,990; 10,847,959; other Patents Pending Metro Light & Power, LLC | 11 Smith St Englewood, NJ 07631 | T: 201-416-4160 | F: 208-979-4613 | info@metrolightandpower.com | www.metrolightandpower.com