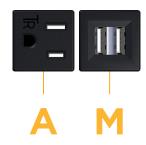

#### Module/Port Options:

- A Tamper Resistant AC Receptacle
- E USB-A & USB-C (20W)
- M Double USB-A (Fast Charging Ports 18W)
- H HDMI
- 6 CAT 6
- 12 RJ 12
- X Switched AC
- Y 3-Way Switch (Low Voltage)
- V USB-C (45W High Speed Charging Port)
- S USB-C (25W High Speed Charging Port)
- R Switched AC (Rocker Switch)
- D Dimmer Switch

### Modules/Ports:

- A Tamper Resistant AC Receptacle
- M Double USB-A (Fast Charging Ports 18W)

Distributed by

Mormax Company, Inc. 8 Westchester Plaza Elmsford, NY 10523 914-699-0101
sales@mormax.com
mormax.com