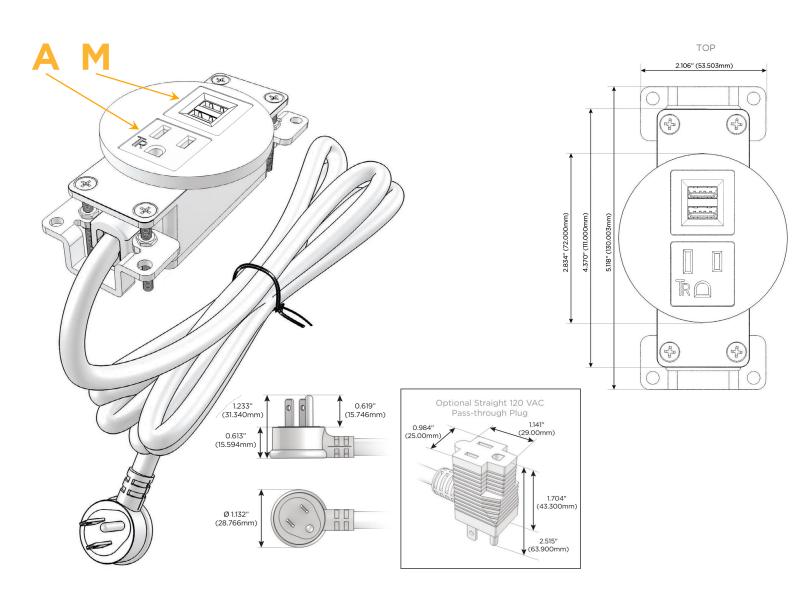

# Plug:

Supplied with Low Profile Flat 45° Angle 120 VAC Plug

**Optional Standard Straight 120 VAC Plug** 

Optional Straight 120 VAC Pass-through Plug

- CLEAN, COMPACT DESIGN
- STREAMLINED
- LOW PROFILE
- SIDE-EXITING CORDS
- PLUG & PLAY
- 6' AC CORD & PLUG (FLAT PLUG STANDARD)
- CUSTOMIZABLE CONFIGURATIONS AND FINISHES
- UL LISTED FOR MOUNTING IN FURNITURE
- 15A

### Modules/Ports:

- A Tamper Resistant AC Receptacle
- M Double USB-A (Fast Charging Ports 18W)

Distributed by

Mormax Company, Inc. 8 Westchester Plaza Elmsford, NY 10523 914-699-0101
sales@mormax.com
mormax.com