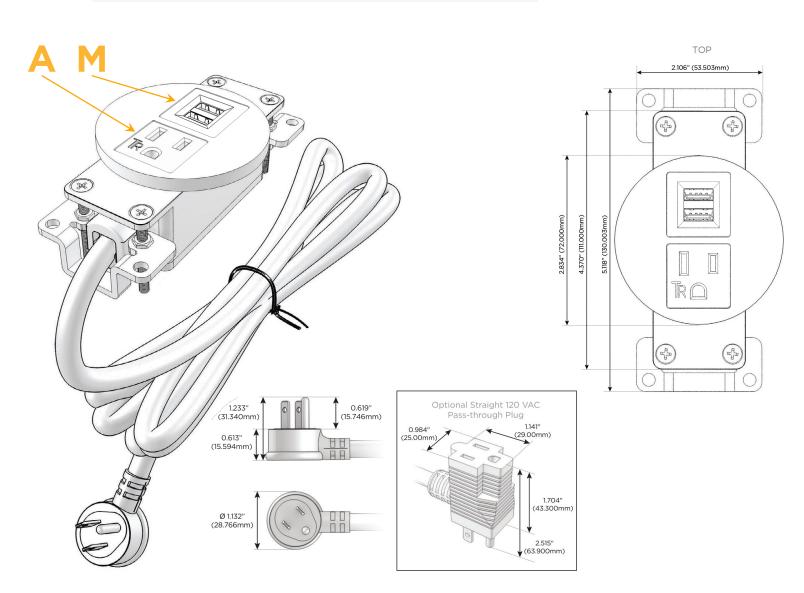

#### Plug:

Supplied with Low Profile Flat 45° Angle 120 VAC Plug

- **Optional Standard Straight 120 VAC Plug**
- **Optional Straight 120 VAC Pass-through Plug**

- CLEAN, COMPACT DESIGN
- STREAMLINED
- LOW PROFILE
- SIDE-EXITING CORDS
- PLUG & PLAY
- 6' AC CORD & PLUG (FLAT PLUG STANDARD)
- CUSTOMIZABLE CONFIGURATIONS AND FINISHES
- **UL LISTED FOR MOUNTING IN FURNITURE**
- 15A

# Modules/Ports:

- A Tamper Resistant AC Receptacle
- M Double USB-A (Fast Charging Ports 18W)

Distributed by

Mormax Company, Inc. 8 Westchester Plaza Elmsford, NY 10523 Sales@mormax.com
✓ mormax.com

E491161