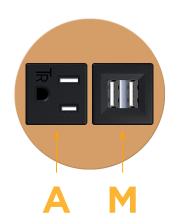

# Modules/Ports:

- A Tamper Resistant AC Receptacle
- M Double USB-A (Fast Charging Ports 18W)

Distributed by

Mormax Company, Inc. 8 Westchester Plaza Elmsford, NY 10523 Sales@mormax.com
✓ mormax.com

E491161