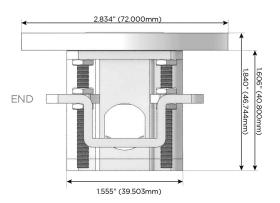

#### Plug:

Supplied with Low Profile Flat 45° Angle 120 VAC Plug

Optional Standard Straight 120 VAC Plug

Optional Straight 120 VAC Pass-through Plug

- CLEAN, COMPACT DESIGN
- STREAMLINED
- LOW PROFILE
- SIDE-EXITING CORDS
- PLUG & PLAY
- 6' AC CORD & PLUG (FLAT PLUG STANDARD)
- CUSTOMIZABLE CONFIGURATIONS AND FINISHES
- UL LISTED FOR MOUNTING IN FURNITURE
- 15A