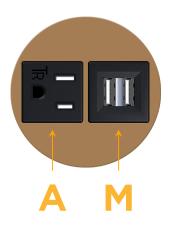

# **Modules/Ports:**

- A Tamper Resistant AC Receptacle
- M Double USB-A (Fast Charging Ports 18W)