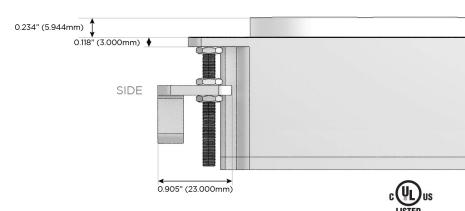

#### Plug:

Supplied with Low Profile Flat 45° Angle 120 VAC Plug

Optional Standard Straight 120 VAC Plug

Optional Straight 120 VAC Pass-through Plug

- CLEAN, COMPACT DESIGN
- STREAMLINED
- LOW PROFILE
- SIDE-EXITING CORDS
- PLUG & PLAY
- 6' AC CORD & PLUG (FLAT PLUG STANDARD)
- CUSTOMIZABLE CONFIGURATIONS AND FINISHES
- UL LISTED FOR MOUNTING IN FURNITURE
- 15A