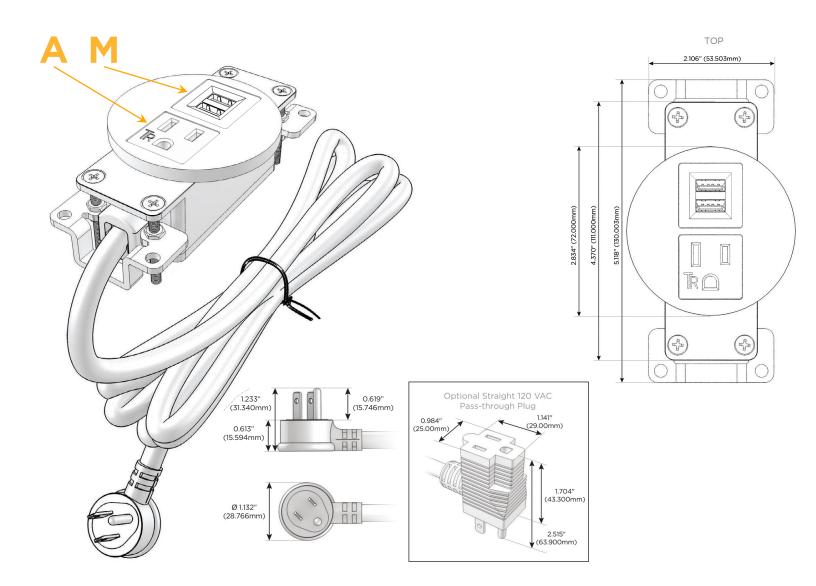

#### Plug:

Supplied with Low Profile Flat 45° Angle 120 VAC Plug

Optional Standard Straight 120 VAC Plug

Optional Straight 120 VAC Pass-through Plug

- CLEAN, COMPACT DESIGN
- STREAMLINED
- LOW PROFILE
- SIDE-EXITING CORDS
- PLUG & PLAY
- 6' AC CORD & PLUG (FLAT PLUG STANDARD)
- CUSTOMIZABLE CONFIGURATIONS AND FINISHES
- UL LISTED FOR MOUNTING IN FURNITURE
- 15A

# **Modules/Ports:**

- A Tamper Resistant AC Receptacle
- M Double USB-A (Fast Charging Ports 18W)