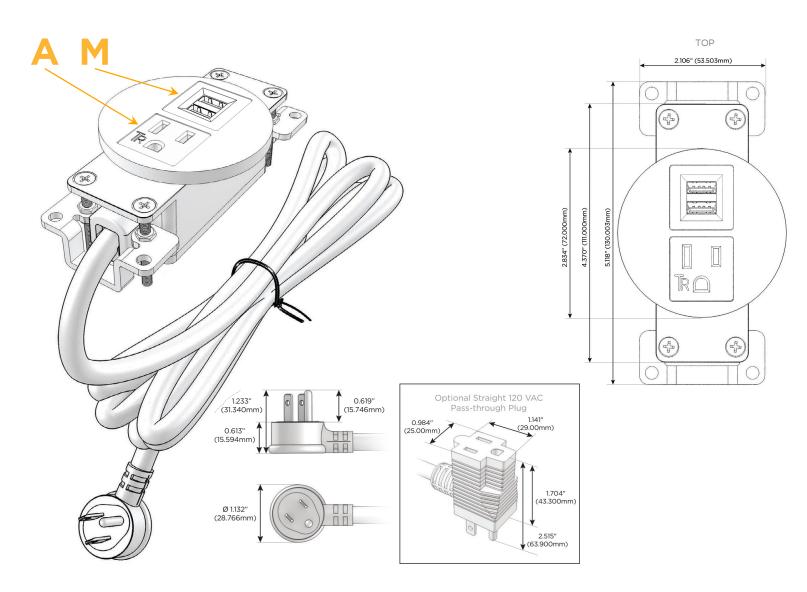

### Plug:

Supplied with Low Profile Flat 45° Angle 120 VAC Plug

- **Optional Standard Straight 120 VAC Plug**
- **Optional Straight 120 VAC Pass-through Plug**

- CLEAN, COMPACT DESIGN
- STREAMLINED
- LOW PROFILE
- SIDE-EXITING CORDS
- PLUG & PLAY
- 6' AC CORD & PLUG (FLAT PLUG STANDARD)
- CUSTOMIZABLE CONFIGURATIONS AND FINISHES
- **UL LISTED FOR MOUNTING IN FURNITURE**
- 15A

# Modules/Ports:

- **Tamper Resistant AC Receptacle** Α
- Double USB-A (Fast Charging Ports 18W) Μ

Distributed by

Mormax Company, Inc. 8 Westchester Plaza Elmsford, NY 10523

C 914-699-0101 sales@mormax.com  $\square$ 