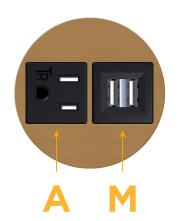

# Modules/Ports:

- **Tamper Resistant AC Receptacle** Α
- Double USB-A (Fast Charging Ports 18W) Μ

Distributed by

Mormax Company, Inc. 8 Westchester Plaza Elmsford, NY 10523

C 914-699-0101 sales@mormax.com  $\square$ 