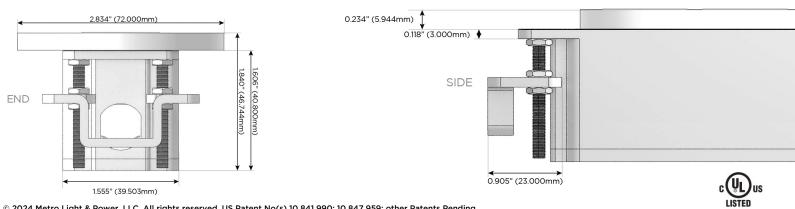

### Plug:

Supplied with Low Profile Flat 45° Angle 120 VAC Plug

- **Optional Standard Straight 120 VAC Plug**
- **Optional Straight 120 VAC Pass-through Plug**

- CLEAN, COMPACT DESIGN
- STREAMLINED
- LOW PROFILE
- SIDE-EXITING CORDS
- PLUG & PLAY
- 6' AC CORD & PLUG (FLAT PLUG STANDARD)
- CUSTOMIZABLE CONFIGURATIONS AND FINISHES
- **UL LISTED FOR MOUNTING IN FURNITURE**
- 15A