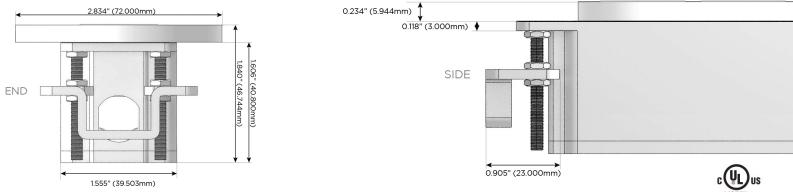

### Plug:

Supplied with Low Profile Flat 45° Angle 120 VAC Plug

- **Optional Standard Straight 120 VAC Plug**
- **Optional Straight 120 VAC Pass-through Plug**

- CLEAN, COMPACT DESIGN
- STREAMLINED
- LOW PROFILE
- SIDE-EXITING CORDS
- PLUG & PLAY
- 6' AC CORD & PLUG (FLAT PLUG STANDARD)
- CUSTOMIZABLE CONFIGURATIONS AND FINISHES
- **UL LISTED FOR MOUNTING IN FURNITURE**
- 15A