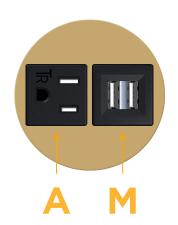

# Modules/Ports:

- **Tamper Resistant AC Receptacle** Α
- Double USB-A (Fast Charging Ports 18W) Μ

Distributed by

Mormax Company, Inc. 8 Westchester Plaza Elmsford, NY 10523

C 914-699-0101 sales@mormax.com  $\square$ mormax.com