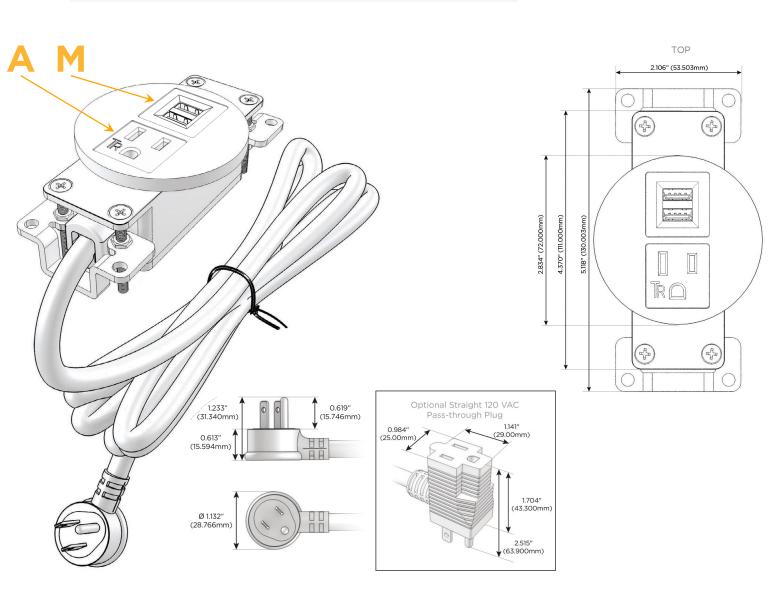

### **Module/Port Options:**

- **Tamper Resistant AC Receptacle** Α
- Е USB-A & USB-C (20W)
- Double USB-A (Fast Charging Ports 18W) Μ
- н HDMI
- 6 CAT 6
- 12 RJ 12
- Switched AC X
- Y 3-Way Switch (Low Voltage)
- V USB-C (45W High Speed Charging Port)
- USB-C (25W High Speed Charging Port) S
- R Switched AC (Rocker Switch)
- D **Dimmer Switch**

### Plug:

Supplied with Low Profile Flat 45° Angle 120 VAC Plug

- **Optional Standard Straight 120 VAC Plug**
- **Optional Straight 120 VAC Pass-through Plug**

- CLEAN, COMPACT DESIGN
- STREAMLINED
- LOW PROFILE
- SIDE-EXITING CORDS
- PLUG & PLAY
- 6' AC CORD & PLUG (FLAT PLUG STANDARD)
- CUSTOMIZABLE CONFIGURATIONS AND FINISHES
- **UL LISTED FOR MOUNTING IN FURNITURE**
- 15A

# Modules/Ports:

- **Tamper Resistant AC Receptacle** Α
- Double USB-A (Fast Charging Ports 18W) Μ

Distributed by

Mormax Company, Inc. 8 Westchester Plaza Elmsford, NY 10523

C 914-699-0101 sales@mormax.com  $\square$ mormax.com