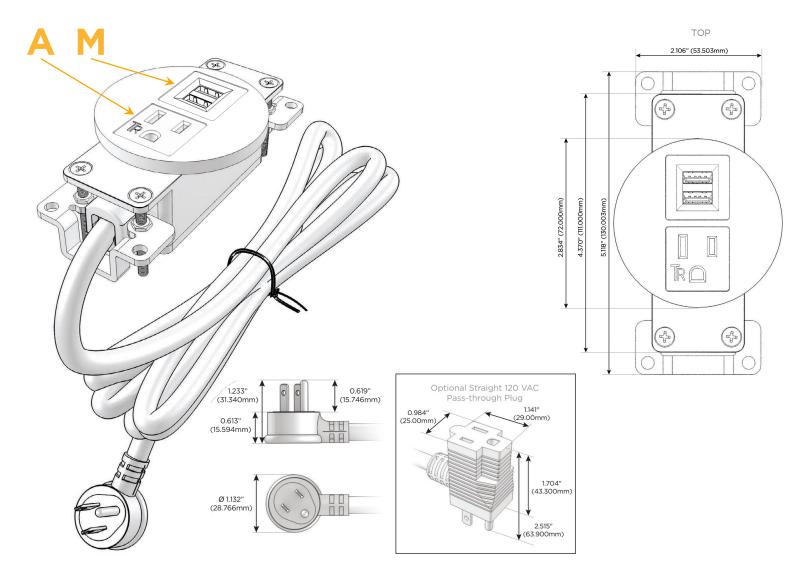

# AC POWER & DATA CONNECTIVITY SOLUTION

M-POWER-2T-AM-BRRNDB

Specs:

# Modules/Ports:

- A Tamper Resistant AC Receptacle
- M Double USB-A (Fast Charging Ports 18W)

Distributed by

Mormax Company, Inc. 8 Westchester Plaza Elmsford, NY 10523 Solution
 914-699-0101
 Solution
 Solution
 Solution

#### Plug:

Supplied with Low Profile Flat 45° Angle 120 VAC Plug

- **Optional Standard Straight 120 VAC Plug**
- Optional Straight 120 VAC Pass-through Plug

- CLEAN, COMPACT DESIGN
- STREAMLINED
- LOW PROFILE
- SIDE-EXITING CORDS
- PLUG & PLAY
- 6' AC CORD & PLUG (FLAT PLUG STANDARD)
- CUSTOMIZABLE CONFIGURATIONS AND FINISHES
- UL LISTED FOR MOUNTING IN FURNITURE
- 15A