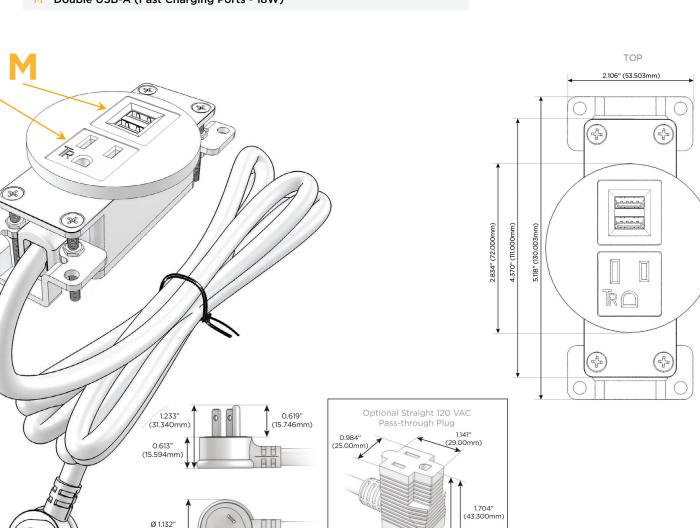

### Module/Port Options:

- A Tamper Resistant AC Receptacle
- E USB-A & USB-C (20W)
- M Double USB-A (Fast Charging Ports 18W)
- H HDMI
- 6 CAT 6
- 12 RJ 12
- X Switched AC
- Y 3-Way Switch (Low Voltage)
- V USB-C (45W High Speed Charging Port)
- S USB-C (25W High Speed Charging Port)
- R Switched AC (Rocker Switch)
- D Dimmer Switch

#### Plug:

Supplied with Low Profile Flat 45° Angle 120 VAC Plug

- **Optional Standard Straight 120 VAC Plug**
- Optional Straight 120 VAC Pass-through Plug

- CLEAN, COMPACT DESIGN
- STREAMLINED
- LOW PROFILE
- SIDE-EXITING CORDS
- PLUG & PLAY
- 6' AC CORD & PLUG (FLAT PLUG STANDARD)
- CUSTOMIZABLE CONFIGURATIONS AND FINISHES
- UL LISTED FOR MOUNTING IN FURNITURE
- 15A

# Modules/Ports:

- A Tamper Resistant AC Receptacle
- M Double USB-A (Fast Charging Ports 18W)

(28.766mm)

Distributed by

Mormax Company, Inc. 8 Westchester Plaza Elmsford, NY 10523

2.515" (63.900mm) Sales@mormax.com
✓ mormax.com