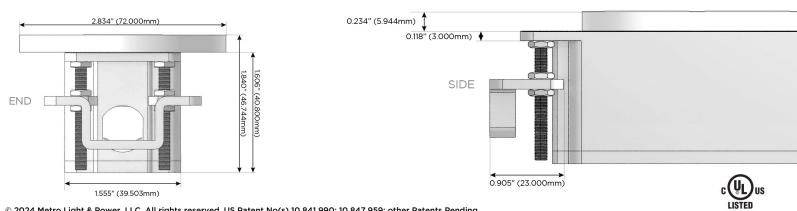

#### Plug:

Supplied with Low Profile Flat 45° Angle 120 VAC Plug

- **Optional Standard Straight 120 VAC Plug**
- Optional Straight 120 VAC Pass-through Plug

- CLEAN, COMPACT DESIGN
- STREAMLINED
- LOW PROFILE
- SIDE-EXITING CORDS
- PLUG & PLAY
- 6' AC CORD & PLUG (FLAT PLUG STANDARD)
- CUSTOMIZABLE CONFIGURATIONS AND FINISHES
- UL LISTED FOR MOUNTING IN FURNITURE
- 15A

E491161

© 2024 Metro Light & Power, LLC. All rights reserved. US Patent No(s) 10,841,990; 10,847,959; other Patents Pending Metro Light & Power, LLC | 11 Smith St Englewood, NJ 07631 | T: 201-416-4160 | F: 208-979-4613 | info@metrolightandpower.com | www.metrolightandpower.com