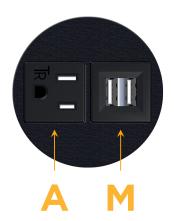

# Modules/Ports:

- A Tamper Resistant AC Receptacle
- M Double USB-A (Fast Charging Ports 18W)

(28.766mm)

Distributed by

Mormax Company, Inc. 8 Westchester Plaza Elmsford, NY 10523

2.515" (63.900mm) Sales@mormax.com
✓ mormax.com