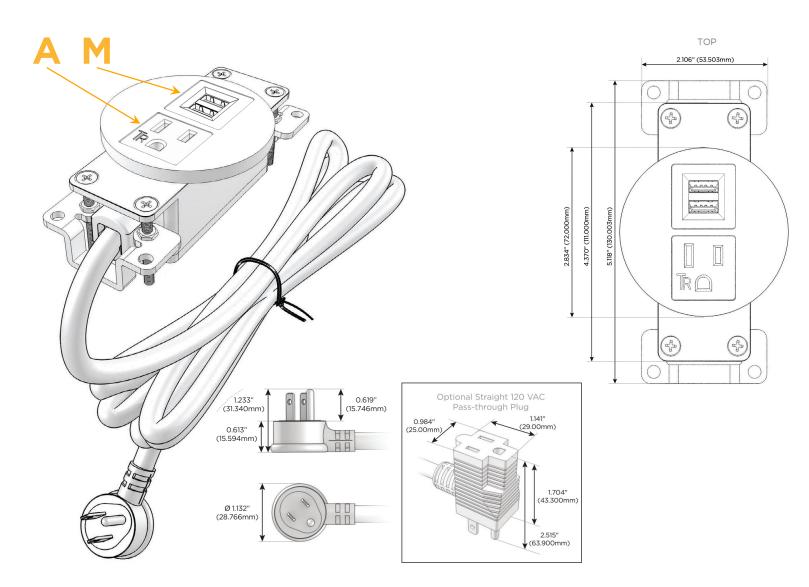

#### Plug:

Supplied with Low Profile Flat 45° Angle 120 VAC Plug

- **Optional Standard Straight 120 VAC Plug**
- Optional Straight 120 VAC Pass-through Plug

- CLEAN, COMPACT DESIGN
- STREAMLINED
- LOW PROFILE
- SIDE-EXITING CORDS
- PLUG & PLAY
- 6' AC CORD & PLUG (FLAT PLUG STANDARD)
- CUSTOMIZABLE CONFIGURATIONS AND FINISHES
- UL LISTED FOR MOUNTING IN FURNITURE
- 15A

## AC POWER & DATA CONNECTIVITY SOLUTION

M-POWER-2T-AM-APRNDSB

Specs:

# Modules/Ports:

- **Tamper Resistant AC Receptacle** Α
- Double USB-A (Fast Charging Ports 18W) Μ

Distributed by

Mormax Company, Inc. 8 Westchester Plaza Elmsford, NY 10523

C 914-699-0101 sales@mormax.com  $\square$ 