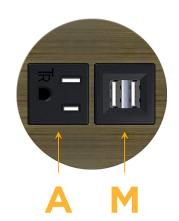

# Modules/Ports:

- **Tamper Resistant AC Receptacle** Α
- Double USB-A (Fast Charging Ports 18W) Μ

Distributed by

Mormax Company, Inc. 8 Westchester Plaza Elmsford, NY 10523

C 914-699-0101 sales@mormax.com  $\square$ 