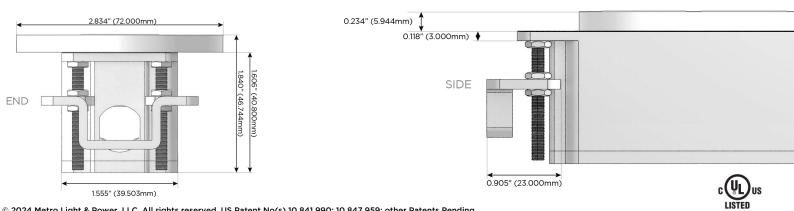

#### Plug:

Supplied with Low Profile Flat 45° Angle 120 VAC Plug

- **Optional Standard Straight 120 VAC Plug**
- Optional Straight 120 VAC Pass-through Plug

- CLEAN, COMPACT DESIGN
- STREAMLINED
- LOW PROFILE
- SIDE-EXITING CORDS
- PLUG & PLAY
- 6' AC CORD & PLUG (FLAT PLUG STANDARD)
- CUSTOMIZABLE CONFIGURATIONS AND FINISHES
- UL LISTED FOR MOUNTING IN FURNITURE
- 15A