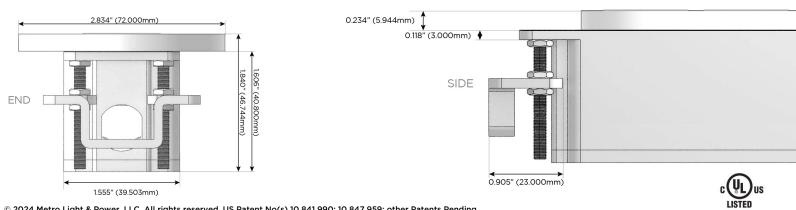

# Plug:

Supplied with Low Profile Flat 45° Angle 120 VAC Plug

**Optional Standard Straight 120 VAC Plug** 

Optional Straight 120 VAC Pass-through Plug

- CLEAN, COMPACT DESIGN
- STREAMLINED
- LOW PROFILE
- SIDE-EXITING CORDS
- PLUG & PLAY
- 6' AC CORD & PLUG (FLAT PLUG STANDARD)
- CUSTOMIZABLE CONFIGURATIONS AND FINISHES
- UL LISTED FOR MOUNTING IN FURNITURE
- 15A