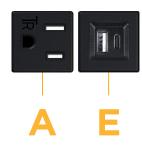

### Module/Port Options:

- A Tamper Resistant AC Receptacle
- E USB-A & USB-C (20W)
- M Double USB-A (Fast Charging Ports 18W)
- H HDMI
- 6 CAT 6
- 12 RJ 12
- X Switched AC
- Y 3-Way Switch (Low Voltage)
- V USB-C (45W High Speed Charging Port)
- S USB-C (25W High Speed Charging Port)
- R Switched AC (Rocker Switch)
- D Dimmer Switch