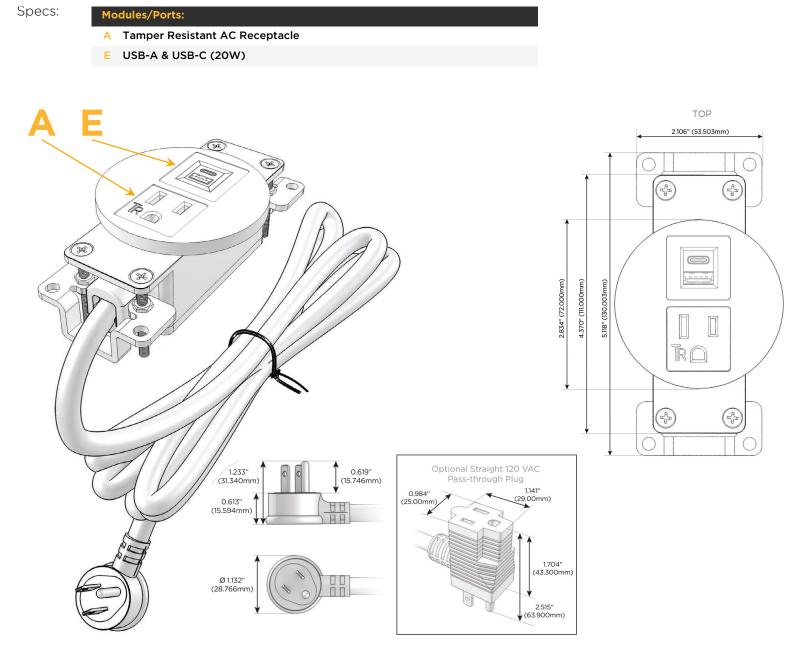

### Module/Port Options:

- A Tamper Resistant AC Receptacle
- E USB-A & USB-C (20W)
- M Double USB-A (Fast Charging Ports 18W)
- H HDMI
- 6 CAT 6
- 12 RJ 12
- X Switched AC
- Y 3-Way Switch (Low Voltage)
- V USB-C (45W High Speed Charging Port)
- S USB-C (25W High Speed Charging Port)
- R Switched AC (Rocker Switch)
- D Dimmer Switch

# Plug:

Supplied with Low Profile Flat 45° Angle 120 VAC Plug

**Optional Standard Straight 120 VAC Plug** 

Optional Straight 120 VAC Pass-through Plug

- CLEAN, COMPACT DESIGN
- STREAMLINED
- LOW PROFILE
- SIDE-EXITING CORDS
- PLUG & PLAY
- 6' AC CORD & PLUG (FLAT PLUG STANDARD)
- CUSTOMIZABLE CONFIGURATIONS AND FINISHES
- UL LISTED FOR MOUNTING IN FURNITURE
- 15A

# AC POWER & DATA CONNECTIVITY SOLUTION

M-POWER-2T-AE-SNRNDSB

Distributed by

Mormax Company, Inc. 8 Westchester Plaza Elmsford, NY 10523

> E491161 OWER DISTR

© 2024 Metro Light & Power, LLC. All rights reserved. US Patent No(s) 10,841,990; 10,847,959; other Patents Pending Metro Light & Power, LLC | 11 Smith St Englewood, NJ 07631 | T: 201-416-4160 | F: 208-979-4613 | info@metrolightandpower.com | www.metrolightandpower.com