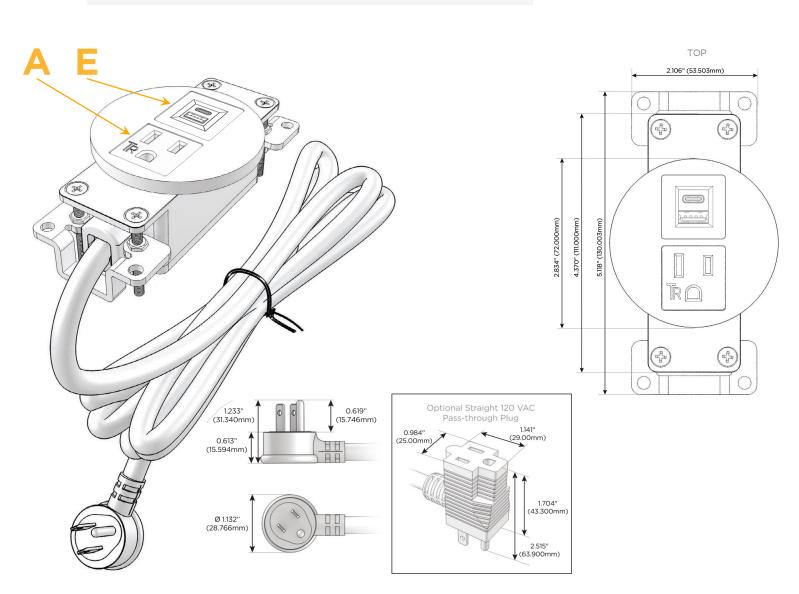

### **Module/Port Options:**

- **Tamper Resistant AC Receptacle** Α
- Е USB-A & USB-C (20W)
- Double USB-A (Fast Charging Ports 18W) Μ
- н HDMI
- 6 CAT 6
- 12 RJ 12
- Switched AC X
- Y 3-Way Switch (Low Voltage)
- USB-C (45W High Speed Charging Port) V
- USB-C (25W High Speed Charging Port) S
- R Switched AC (Rocker Switch)
- D **Dimmer Switch**

#### Plug:

Supplied with Low Profile Flat 45° Angle 120 VAC Plug

- **Optional Standard Straight 120 VAC Plug**
- **Optional Straight 120 VAC Pass-through Plug**

- CLEAN, COMPACT DESIGN
- STREAMLINED
- LOW PROFILE
- SIDE-EXITING CORDS
- PLUG & PLAY
- 6' AC CORD & PLUG (FLAT PLUG STANDARD)
- CUSTOMIZABLE CONFIGURATIONS AND FINISHES
- **UL LISTED FOR MOUNTING IN FURNITURE**
- 15A

# AC POWER & DATA CONNECTIVITY SOLUTION

M-POWER-2T-AE-S3RNDSB

Specs:

- Modules/Ports:
  - A Tamper Resistant AC Receptacle
  - E USB-A & USB-C (20W)

Distributed by

Mormax Company, Inc. 8 Westchester Plaza Elmsford, NY 10523