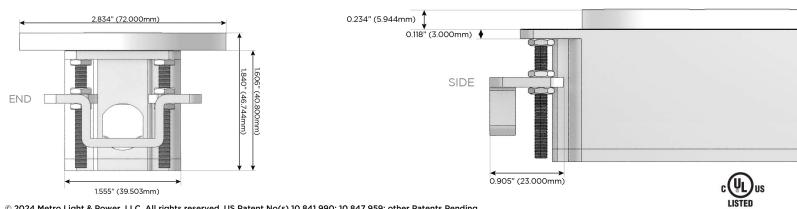

#### Plug:

Supplied with Low Profile Flat 45° Angle 120 VAC Plug

- **Optional Standard Straight 120 VAC Plug**
- **Optional Straight 120 VAC Pass-through Plug**

- CLEAN, COMPACT DESIGN
- STREAMLINED
- LOW PROFILE
- SIDE-EXITING CORDS
- PLUG & PLAY
- 6' AC CORD & PLUG (FLAT PLUG STANDARD)
- CUSTOMIZABLE CONFIGURATIONS AND FINISHES
- **UL LISTED FOR MOUNTING IN FURNITURE**
- 15A