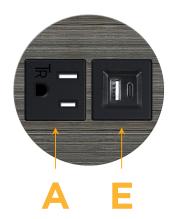

### **Module/Port Options:**

- **Tamper Resistant AC Receptacle** Α
- Е USB-A & USB-C (20W)
- Double USB-A (Fast Charging Ports 18W) Μ
- н HDMI
- 6 CAT 6
- 12 RJ 12
- Switched AC X
- Y 3-Way Switch (Low Voltage)
- USB-C (45W High Speed Charging Port) V
- USB-C (25W High Speed Charging Port) S
- R Switched AC (Rocker Switch)
- D **Dimmer Switch**

# AC POWER & DATA CONNECTIVITY SOLUTION

M-POWER-2T-AE-S3RNDSB

Specs:

- Modules/Ports:
  - A Tamper Resistant AC Receptacle
  - E USB-A & USB-C (20W)

Distributed by

Mormax Company, Inc. 8 Westchester Plaza Elmsford, NY 10523