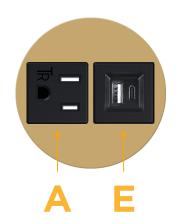

### Module/Port Options:

- A Tamper Resistant AC Receptacle
- E USB-A & USB-C (20W)
- M Double USB-A (Fast Charging Ports 18W)
- H HDMI
- 6 CAT 6
- 12 RJ 12
- X Switched AC
- Y 3-Way Switch (Low Voltage)
- V USB-C (45W High Speed Charging Port)
- S USB-C (25W High Speed Charging Port)
- **R** Switched AC (Rocker Switch)
- D Dimmer Switch