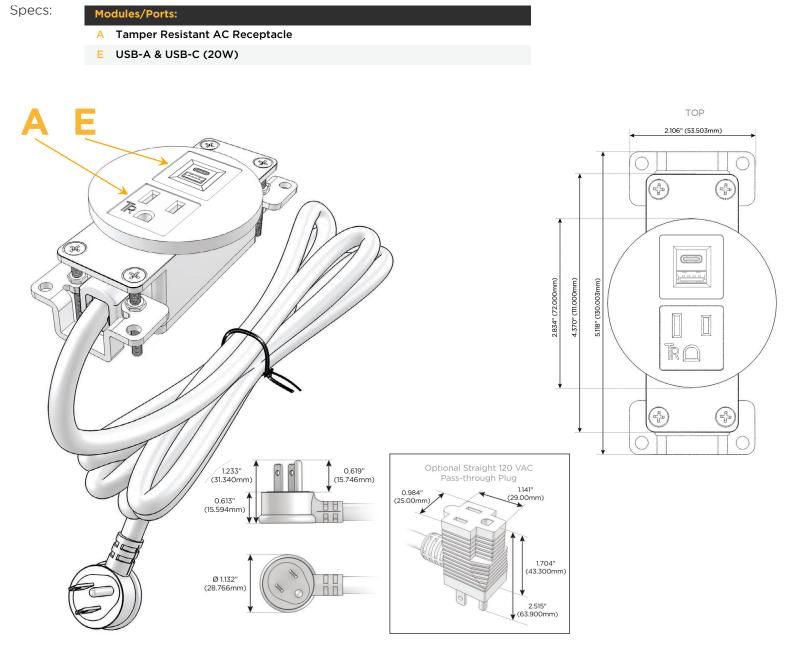

#### Plug:

Supplied with Low Profile Flat 45° Angle 120 VAC Plug

- **Optional Standard Straight 120 VAC Plug**
- Optional Straight 120 VAC Pass-through Plug

- CLEAN, COMPACT DESIGN
- STREAMLINED
- LOW PROFILE
- SIDE-EXITING CORDS
- PLUG & PLAY
- 6' AC CORD & PLUG (FLAT PLUG STANDARD)
- CUSTOMIZABLE CONFIGURATIONS AND FINISHES
- UL LISTED FOR MOUNTING IN FURNITURE
- 15A