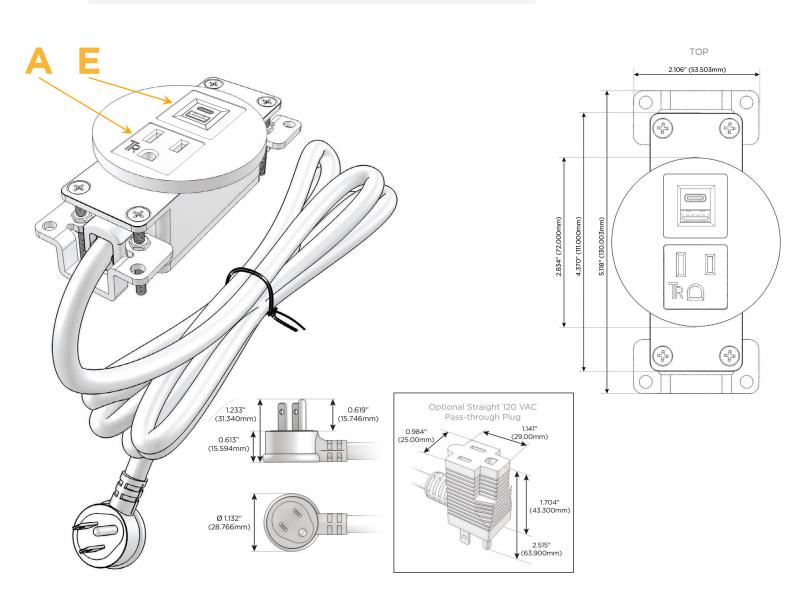

#### Module/Port Options:

- A Tamper Resistant AC Receptacle
- E USB-A & USB-C (20W)
- M Double USB-A (Fast Charging Ports 18W)
- H HDMI
- 6 CAT 6
- 12 RJ 12
- X Switched AC
- Y 3-Way Switch (Low Voltage)
- V USB-C (45W High Speed Charging Port)
- S USB-C (25W High Speed Charging Port)
- R Switched AC (Rocker Switch)
- D Dimmer Switch

#### Plug:

Supplied with Low Profile Flat 45° Angle 120 VAC Plug

- **Optional Standard Straight 120 VAC Plug**
- Optional Straight 120 VAC Pass-through Plug

- CLEAN, COMPACT DESIGN
- STREAMLINED
- LOW PROFILE
- SIDE-EXITING CORDS
- PLUG & PLAY
- 6' AC CORD & PLUG (FLAT PLUG STANDARD)
- CUSTOMIZABLE CONFIGURATIONS AND FINISHES
- UL LISTED FOR MOUNTING IN FURNITURE
- 15A

# AC POWER & DATA CONNECTIVITY SOLUTION

M-POWER-2T-AE-BZ5RNDSB

Specs:

- Modules/Ports:
  - A Tamper Resistant AC Receptacle
  - E USB-A & USB-C (20W)

Distributed by

Mormax Company, Inc. 8 Westchester Plaza Elmsford, NY 10523