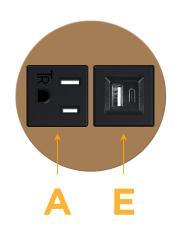

#### Module/Port Options:

- A Tamper Resistant AC Receptacle
- E USB-A & USB-C (20W)
- M Double USB-A (Fast Charging Ports 18W)
- H HDMI
- 6 CAT 6
- 12 RJ 12
- X Switched AC
- Y 3-Way Switch (Low Voltage)
- V USB-C (45W High Speed Charging Port)
- S USB-C (25W High Speed Charging Port)
- R Switched AC (Rocker Switch)
- D Dimmer Switch

# AC POWER & DATA CONNECTIVITY SOLUTION

M-POWER-2T-AE-BZ5RNDSB

Specs:

- Modules/Ports:
  - A Tamper Resistant AC Receptacle
  - E USB-A & USB-C (20W)

Distributed by

Mormax Company, Inc. 8 Westchester Plaza Elmsford, NY 10523