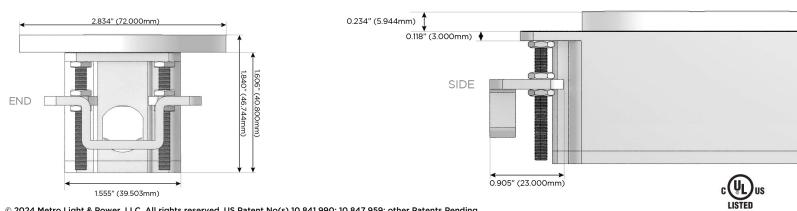

#### Plug:

Supplied with Low Profile Flat 45° Angle 120 VAC Plug

- **Optional Standard Straight 120 VAC Plug**
- Optional Straight 120 VAC Pass-through Plug

- CLEAN, COMPACT DESIGN
- STREAMLINED
- LOW PROFILE
- SIDE-EXITING CORDS
- PLUG & PLAY
- 6' AC CORD & PLUG (FLAT PLUG STANDARD)
- CUSTOMIZABLE CONFIGURATIONS AND FINISHES
- UL LISTED FOR MOUNTING IN FURNITURE
- 15A