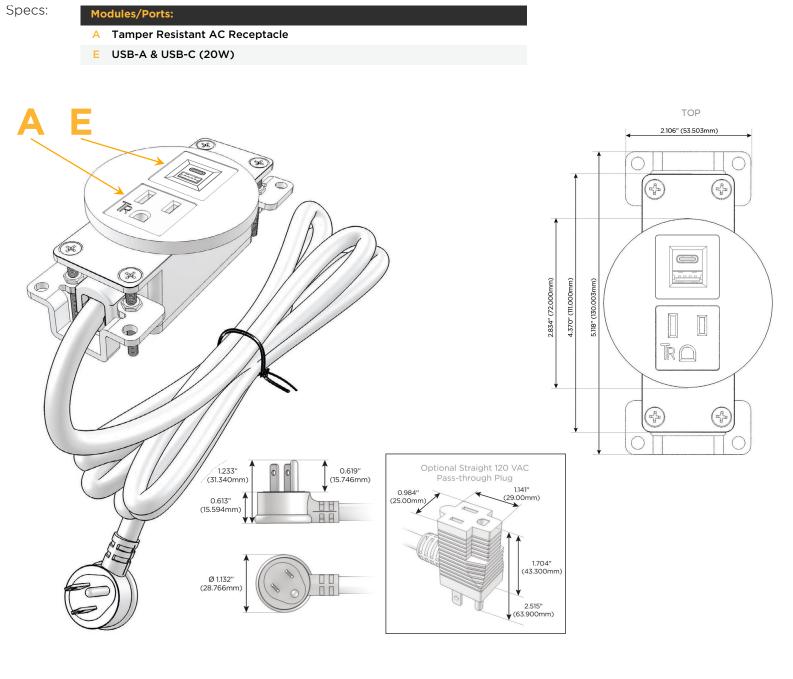

### Module/Port Options:

- A Tamper Resistant AC Receptacle
- E USB-A & USB-C (20W)
- M Double USB-A (Fast Charging Ports 18W)
- H HDMI
- 6 CAT 6
- 12 RJ 12
- X Switched AC
- Y 3-Way Switch (Low Voltage)
- V USB-C (45W High Speed Charging Port)
- S USB-C (25W High Speed Charging Port)
- **R** Switched AC (Rocker Switch)
- D Dimmer Switch

#### Plug:

Supplied with Low Profile Flat 45° Angle 120 VAC Plug

- **Optional Standard Straight 120 VAC Plug**
- Optional Straight 120 VAC Pass-through Plug

- CLEAN, COMPACT DESIGN
- STREAMLINED
- LOW PROFILE
- SIDE-EXITING CORDS
- PLUG & PLAY
- 6' AC CORD & PLUG (FLAT PLUG STANDARD)
- CUSTOMIZABLE CONFIGURATIONS AND FINISHES
- UL LISTED FOR MOUNTING IN FURNITURE
- 15A