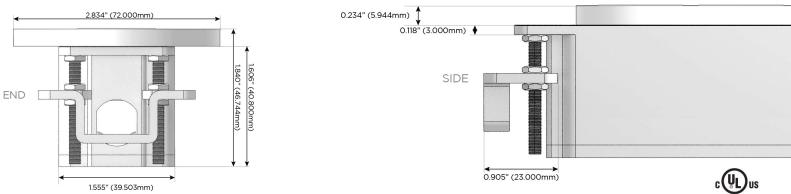

#### Plug:

Supplied with Low Profile Flat 45° Angle 120 VAC Plug

- **Optional Standard Straight 120 VAC Plug**
- Optional Straight 120 VAC Pass-through Plug

- CLEAN, COMPACT DESIGN
- STREAMLINED
- LOW PROFILE
- SIDE-EXITING CORDS
- PLUG & PLAY
- 6' AC CORD & PLUG (FLAT PLUG STANDARD)
- CUSTOMIZABLE CONFIGURATIONS AND FINISHES
- UL LISTED FOR MOUNTING IN FURNITURE
- 15A