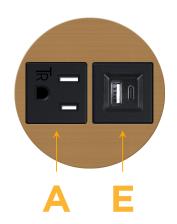

### Module/Port Options:

- A Tamper Resistant AC Receptacle
- E USB-A & USB-C (20W)
- M Double USB-A (Fast Charging Ports 18W)
- H HDMI
- 6 CAT 6
- 12 RJ 12
- X Switched AC
- Y 3-Way Switch (Low Voltage)
- V USB-C (45W High Speed Charging Port)
- S USB-C (25W High Speed Charging Port)
- **R** Switched AC (Rocker Switch)
- D Dimmer Switch